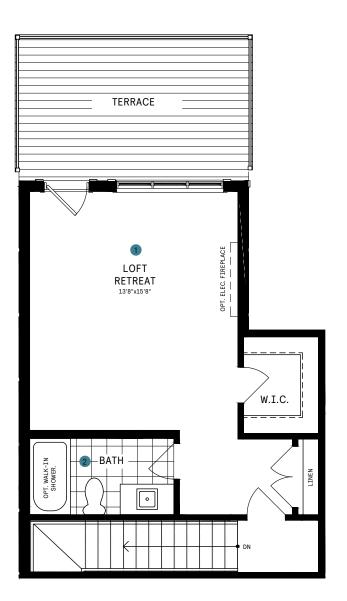

# RL COLLECTION / PLAN 15E LOFT

### LOFT DESIGNER CHOICE OPTIONS ON NEXT PAGE ightarrow

### Loft Entertainment Room

Loft Spa Ensuite

All Square Footages are based on "A" Elevation floor plans and include Finished Basement area. Despite the best efforts of Caivan and its affiliates, officers, directors, employees or agents (collectively "we", "us" or "our" as circumstances warrant) to provide accurate information, including but not limited to prices and availability of homes or lots, it is regrettably not possible to ensure that all information contained in this display is correct. We do not warrant the accuracy and completeness of information, text, graphics or items contained in this display. All dimensions provided are approximate and sizes and specifications are subject to change without notice. Artist's concepts only. Actual usable floor space varies from indicated floor areas. Square footages include finished space in the basement. E. & O.E. February 1, 2023. THIS DISPLAY IS PROVIDED 'AS IS' WITHOUT WARRANTY OF ANY KIND, EITHER EXPRESS OR IMPLIED, WARRANTIES OF MERCHANTABILITY, FITNESS FOR A PARTICULAR PURPOSE, OR NON-INFRINGEMENT. The information and specifications contained in this brochure are subject to change without notice and represent no commitment on our part in the future. All products and services are provided subject to applicable taxes and accompanying terms and conditions.