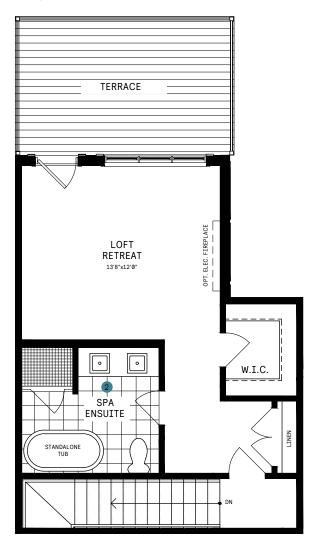

# RL COLLECTION / PLAN 15E LOFT

### LOFT DESIGNER CHOICE OPTIONS ON NEXT PAGE ightarrow

### Loft Entertainment Room

Loft Spa Ensuite

All Square Footages are based on "A" Elevation floor plans and include Finished Basement area. Despite the best efforts of Caivan and its affiliates, officers, directors, employees or agents (collectively "we", "us" or "our" as circumstances warrant) to provide accurate information, including but not limited to prices and availability of homes or lots, it is regrettably not possible to ensure that all information contained in this display is correct. We do not warrant the accuracy and completeness of information, text, graphics or items contained in this display. All dimensions provided are approximate and sizes and specifications are subject to change without notice. Artist's concepts only. Actual usable floor space varies from indicated floor areas. Square footages include finished space in the basement. E. & O.E. February 1, 2023. THIS DISPLAY IS PROVIDED 'AS IS' WITHOUT WARRANTY OF ANY KIND, EITHER EXPRESS OR IMPLIED, WARRANTIES OF MERCHANTABILITY, FITNESS FOR A PARTICULAR PURPOSE, OR NON-INFRINGEMENT. The information and specifications contained in this brochure are subject to change without notice and represent no commitment on our part in the future. All products and services are provided subject to applicable taxes and accompanying terms and conditions.