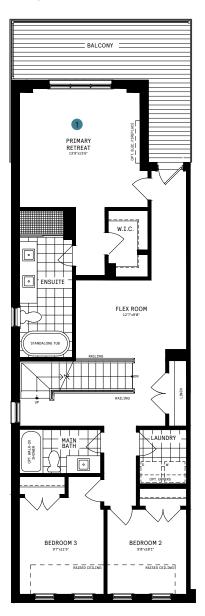

# RL COLLECTION / PLAN 15E SECOND FLOOR DESIGNER CHOICE OPTIONS

### 1 Primary Retreat

All Square Footages are based on "A" Elevation floor plans and include Finished Basement area. Despite the best efforts of Caivan and its affiliates, officers, directors, employees or agents (collectively "we", "us" or "our" as circumstances warrant) to provide accurate information, including but not limited to prices and availability of homes or lots, it is regrettably not possible to ensure that all information contained in this display is correct. We do not warrant the accuracy and completeness of information, text, graphics or items contained in this display. All dimensions provided are approximate and sizes and specifications are subject to change without notice. Artist's concepts only. Actual usable floor space varies from indicated floor areas. Square footages include finished space in the basement. E. & O.E. February 1, 2023. THIS DISPLAY IS PROVIDED 'AS IS' WITHOUT WARRANTY OF ANY KIND, EITHER EXPRESS OR IMPLIED, WARRANTIES OF MERCHANTABILITY, FITNESS FOR A PARTICULAR PURPOSE, OR NON-INFRINGEMENT. The information and specifications contained in this brochure are subject to change without notice and represent no commitment on our part in the future. All products and services are provided subject to applicable taxes and accompanying terms and conditions.