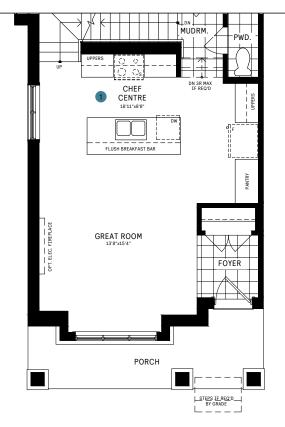

# RL COLLECTION / PLAN 15E MAIN FLOOR

### Chef Centre

All Square Footages are based on "A" Elevation floor plans and include Finished Basement area. Despite the best efforts of Caivan and its affiliates, officers, directors, employees or agents (collectively "we", "us" or "our" as circumstances warrant) to provide accurate information, including but not limited to prices and availability of homes or lots, it is regrettably not possible to ensure that all information contained in this display is correct. We do not warrant the accuracy and completeness of information, text, graphics or items contained in this display. All dimensions provided are approximate and sizes and specifications are subject to change without notice. Artist's concepts only. Actual usable floor space varies from indicated floor areas. Square footages include finished space in the basement. E. & O.E. February 1, 2023. THIS DISPLAY IS PROVIDED 'AS IS' WITHOUT WARRANTY OF ANY KIND, EITHER EXPRESS OR IMPLIED, WARRANTIES OF MERCHANTABILITY, FITNESS FOR A PARTICULAR PURPOSE, OR NON-INFRINGEMENT. The information and specifications contained in this brochure are subject to change without notice and represent no commitment on our part in the future. All products and services are provided subject to applicable taxes and accompanying terms and conditions.