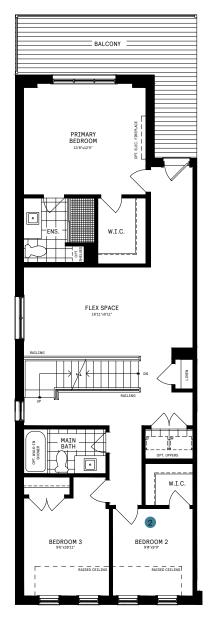

# RL COLLECTION / PLAN 15E SECOND FLOOR DESIGNER CHOICE OPTIONS CONT'D

### 3 Bedroom 3 W.I.C.

4 Deluxe Laundry

All Square Footages are based on "A" Elevation floor plans and include Finished Basement area. Despite the best efforts of Caivan and its affiliates, officers, directors, employees or agents (collectively "we", "us" or "our" as circumstances warrant) to provide accurate information, including but not limited to prices and availability of homes or lots, it is regrettably not possible to ensure that all information contained in this display, all dimensions provided are approximate and sizes and specifications are subject to change without notice. Artist's concepts only. Actual usable floor space varies from indicated floor areas. Square footages include finished space in the basement. E. & O.E. February 1, 2023, THIS DISPLAY IS PROVIDED 'AS IS' WITHOUT WARRANTY OF ANY KIND, EITHER EXPRESS OR IMPLIED, WARRANTIES OF MERCHANTABILITY, FITNESS FOR A PARTICULAR PURPOSE, OR NON-INFRINGEMENT. The information and specifications contained in this displet to change without notic and represent no commitment on our part in the future. All products and services are provided subject to applicable taxes and accompanying terms and conditions.

# RL COLLECTION / PLAN 15E SECOND FLOOR DESIGNER CHOICE OPTIONS CONT'D

5 4 Bedrooms Plan

All Square Footages are based on "A" Elevation floor plans and include Finished Basement area. Despite the best efforts of Caivan and its affiliates, officers, directors, employees or agents (collectively "we", "us" or "our" as circumstances warrant) to provide accurate information, including but not limited to prices and availability of homes or lots, it is regrettably not possible to ensure that all information in this display is correct. We do not warrant the accuracy and completeness of information, text, graphics or items contained in this display. All dimensions provided are approximate and sizes and specifications are subject to change without notice. Artist's concepts only. Actual usable floor space varies from indicated floor areas. Square footages include finished space in the basement. E. & O.E. February 1, 2023. THIS DISPLAY IS PROVIDED 'AS IS' WITHOUT WARRANTY OF ANY KIND, EITHER EXPRESS OR IMPLIED, WARRANTIES OF MERCHANTABILITY, FITNESS FOR A PARTICULAR PURPOSE, OR NON-INFRINGEMENT. The information and specifications contained in this display to correct to commitment on our part in the future. All produces are subject to applicable taxes and accompanying terms and conditions.