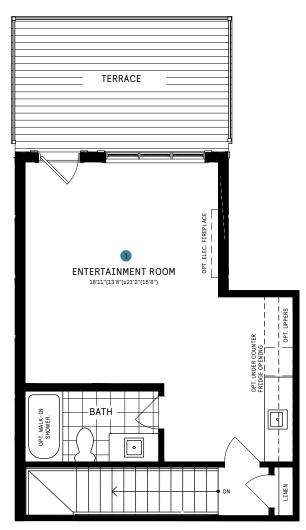

# RL COLLECTION / PLAN 15E LOFT

### LOFT DESIGNER CHOICE OPTIONS ON NEXT PAGE ightarrow

### Loft Entertainment Room

Loft Spa Ensuite

All Square Footages are based on "A" Elevation floor plans and include Finished Basement area. Despite the best efforts of Caivan and its affiliates, officers, directors, employees or agents (collectively "we", "us" or "our" as circumstances warrant) to provide accurate information, including but not limited to prices and availability of homes or lots, it is regrettably not possible to ensure that all information contained in this display is correct. We do not warrant the accuracy and completeness of information, text, graphics or items contained in this display. All dimensions provided are approximate and sizes and specifications are subject to change without notice. Artist's concepts only. Actual usable floor space varies from indicated floor areas. Square footages include finished space in the basement. E. & O.E. February 1, 2023. THIS DISPLAY IS PROVIDED 'AS IS' WITHOUT WARRANTY OF ANY KIND, EITHER EXPRESS OR IMPLIED, WARRANTIES OF MERCHANTABILITY, FITNESS FOR A PARTICULAR PURPOSE, OR NON-INFRINGEMENT. The information and specifications contained in this brochure are subject to change without notice and represent no commitment on our part in the future. All products and services are provided subject to applicable taxes and accompanying terms and conditions.