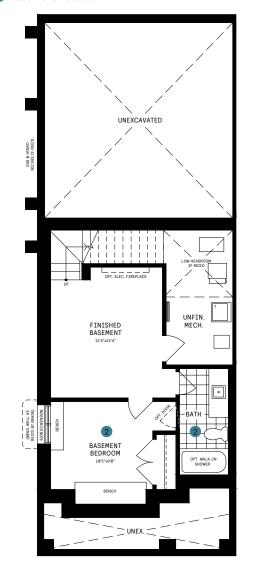

# RL COLLECTION / PLAN 15E BASEMENT

### BASEMENT DESIGNER CHOICE OPTIONS ON NEXT PAGE ightarrow

### Finished Basement Bathroom

2 Basement Bedroom

All Square Footages are based on "A" Elevation floor plans and include Finished Basement area. Despite the best efforts of Caivan and its affiliates, officers, directors, employees or agents (collectively "we", "us" or "our" as circumstances warrant) to provide accurate information, including but not limited to prices and availability of homes or lots, it is regrettably not possible to ensure that all information contained in this display is correct. We do not warrant the accuracy and completeness of information, text, graphics or items contained in this display. All dimensions provided are approximate and sizes and specifications are subject to change without notice. Artist's concepts only. Actual usable floor space varies from indicated floor areas. Square footages include finished space in the basement. E. & O.E. February 1, 2023. THIS DISPLAY IS PROVIDED 'AS IS' WITHOUT WARRANTY OF ANY KIND, EITHER EXPRESS OR IMPLIED, WARRANTIES OF MERCHANTABILITY, FITNESS FOR A PARTICULAR PURPOSE, OR NON-INFRINGEMENT. The information and specifications contained in this brochure are subject to change without notice and represent no commitment on our part in the future. All products and services are provided subject to applicable taxes and accompanying terms and conditions.