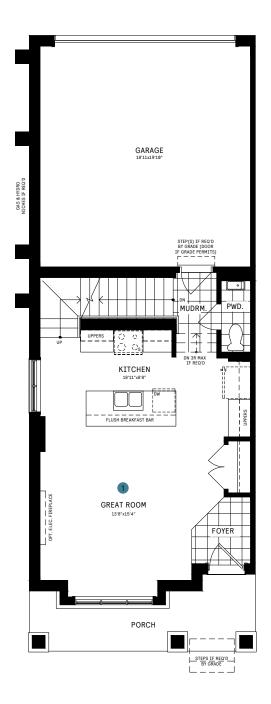

# RL COLLECTION / PLAN 15E MAIN FLOOR

### MAIN FLOOR DESIGNER CHOICE OPTIONS ON NEXT PAGE ightarrow

### Chef Centre

All Square Footages are based on "A" Elevation floor plans and include Finished Basement area. Despite the best efforts of Caivan and its affiliates, officers, directors, employees or agents (collectively "we", "us" or "our" as circumstances warrant) to provide accurate information, including but not limited to prices and availability of homes or lots, it is regrettably not possible to ensure that all information contained in this display is correct. We do not warrant the accuracy and completeness of information, text, graphics or items contained in this display. All dimensions provided are approximate and sizes and specifications are subject to change without notice. Artist's concepts only. Actual usable floor space varies from indicated floor areas. Square footages include finished space in the basement. E. & O.E. February 1, 2023. THIS DISPLAY IS PROVIDED 'AS IS' WITHOUT WARRANTY OF ANY KIND, EITHER EXPRESS OR IMPLIED, WARRANTIES OF MERCHANTABILITY, FITNESS FOR A PARTICULAR PURPOSE, OR NON-INFRINGEMENT. The information and specifications contained in this brochure are subject to change without notice and represent no commitment on our part in the future. All products and services are provided subject to applicable taxes and accompanying terms and conditions.