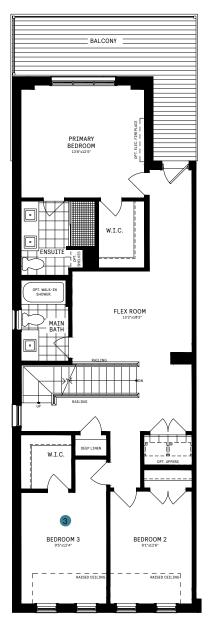

# RL COLLECTION / PLAN 15E SECOND FLOOR

### Second Floor designer choice options on Next Page ightarrow

1 Primary Retreat

Bedroom 2 W.I.C.

3 Bedroom 3 W.I.C.

4 Deluxe Laundry

All Square Footages are based on "A" Elevation floor plans and include Finished Basement area. Despite the best efforts of Caivan and its affiliates, officers, directors, employees or agents (collectively "we", "us" or "our" as circumstances warrant) to provide accurate information, including but not limited to prices and availability of homes or lots, it is regrettably not possible to ensure that all information contained in this display k1 dimensions provided are approximate and sizes and specifications are subject to change without notice. Artist's concepts only. Actual usable floor space varies from indicated floor areas. Square footages include finished space in the basement. E. & O.E. February 1, 2023, THIS DISPLAY IS PROVIDED 'AS IS' WITHOUT WARRANTY OF ANY KIND, EITHER EXPRESS OR IMPLIED, WARRANTIES OF MERCHANTABILITY, FITNESS FOR A PARTICULAR PURPOSE, OR NON-INFRINGEMENT. The information and specifications contained in this display to correct to commitment on our part in the future. All produces and services are provided subject to applicable taxes and accompanying terms and conditions.