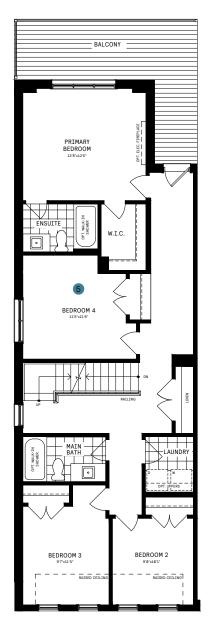

# RL COLLECTION / PLAN 15E SECOND FLOOR DESIGNER CHOICE OPTIONS CONT'D

5 4 Bedrooms Plan

All Square Footages are based on "A" Elevation floor plans and include Finished Basement area. Despite the best efforts of Caivan and its affiliates, officers, directors, employees or agents (collectively "we", "us" or "our" as circumstances warrant) to provide accurate information, including but not limited to prices and availability of homes or lots, it is regrettably not possible to ensure that all information in this display is correct. We do not warrant the accuracy and completeness of information, text, graphics or items contained in this display. All dimensions provided are approximate and sizes and specifications are subject to change without notice. Artist's concepts only. Actual usable floor space varies from indicated floor areas. Square footages include finished space in the basement. E. & O.E. February 1, 2023. THIS DISPLAY IS PROVIDED 'AS IS' WITHOUT WARRANTY OF ANY KIND, EITHER EXPRESS OR IMPLIED, WARRANTIES OF MERCHANTABILITY, FITNESS FOR A PARTICULAR PURPOSE, OR NON-INFRINGEMENT. The information and specifications contained in this display to correct to commitment on our part in the future. All produces are subject to applicable taxes and accompanying terms and conditions.