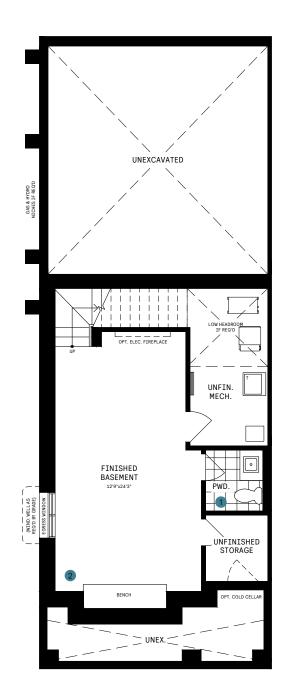

# RL COLLECTION / PLAN 15E BASEMENT

### BASEMENT DESIGNER CHOICE OPTIONS ON NEXT PAGE ightarrow

### Finished Basement Bathroom

2 Basement Bedroom

All Square Footages are based on "A" Elevation floor plans and include Finished Basement area. Despite the best efforts of Caivan and its affiliates, officers, directors, employees or agents (collectively "we", "us" or "our" as circumstances warrant) to provide accurate information, including but not limited to prices and availability of homes or lots, it is regrettably not possible to ensure that all information contained in this display is correct. We do not warrant the accuracy and completeness of information, text, graphics or items contained in this display. All dimensions provided are approximate and sizes and specifications are subject to change without notice. Artist's concepts only. Actual usable floor space varies from indicated floor areas. Square footages include finished space in the basement. E. & O.E. February 1, 2023. THIS DISPLAY IS PROVIDED 'AS IS' WITHOUT WARRANTY OF ANY KIND, EITHER EXPRESS OR IMPLIED, WARRANTIES OF MERCHANTABILITY, FITNESS FOR A PARTICULAR PURPOSE, OR NON-INFRINGEMENT. The information and specifications contained in this brochure are subject to change without notice and represent no commitment on our part in the future. All products and services are provided subject to applicable taxes and accompanying terms and conditions.