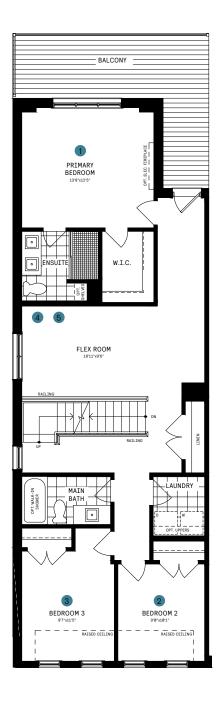

# RL COLLECTION / PLAN 15E SECOND FLOOR

### Second Floor designer choice options on Next Page ightarrow

1 Primary Retreat

Bedroom 2 W.I.C.

3 Bedroom 3 W.I.C.

4 Deluxe Laundry

All Square Footages are based on "A" Elevation floor plans and include Finished Basement area. Despite the best efforts of Caivan and its affiliates, officers, directors, employees or agents (collectively "we", "us" or "our" as circumstances warrant) to provide accurate information, including but not limited to prices and availability of homes or lots, it is regrettably not possible to ensure that all information contained in this display k1 dimensions provided are approximate and sizes and specifications are subject to change without notice. Artist's concepts only. Actual usable floor space varies from indicated floor areas. Square footages include finished space in the basement. E. & O.E. February 1, 2023, THIS DISPLAY IS PROVIDED 'AS IS' WITHOUT WARRANTY OF ANY KIND, EITHER EXPRESS OR IMPLIED, WARRANTIES OF MERCHANTABILITY, FITNESS FOR A PARTICULAR PURPOSE, OR NON-INFRINGEMENT. The information and specifications contained in this display to correct to commitment on our part in the future. All produces and services are provided subject to applicable taxes and accompanying terms and conditions.