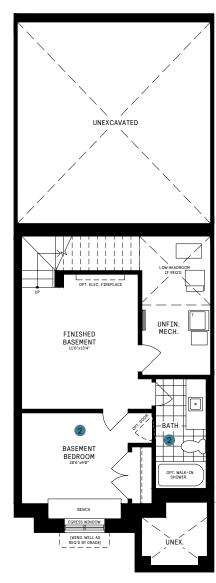

# RL COLLECTION / PLAN 15 BASEMENT

## DESIGNER CHOICE OPTIONS

1 Finished Basement Bathroom

2 Basement Bedroom