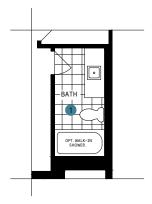

#### BASEMENT DESIGNER CHOICE OPTIONS ON NEXT PAGE ightarrow

1 Finished Basement Bathroom

2 Basement Bedroom

## DESIGNER CHOICE OPTIONS

1 Finished Basement Bathroom

2 Basement Bedroom