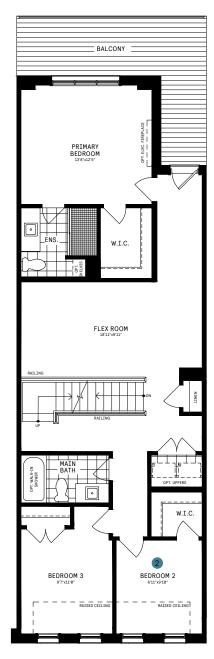

4-4.5  |
| Garage 4 Car Covered Parking, Double Garage |        |

\*Square Feet includes 404 Sq. Ft. Finished Basement



#### **ELEVATION A**



#### **ELEVATION B**



Artist's concept only. Exterior materials, specifications and color variations may apply, are subject to substitution and modification without notice and may vary by house type and elevation. E. & O.E.

## MAIN FLOOR



#### MAIN FLOOR DESIGNER CHOICE OPTIONS ON NEXT PAGE ightarrow





# RL COLLECTION / PLAN 15 MAIN FLOOR

## DESIGNER CHOICE OPTIONS





## SECOND FLOOR



#### SECOND FLOOR DESIGNER CHOICE OPTIONS ON NEXT PAGE ightarrow

1 Primary Retreat 2 Bedroom 2 W.I.C. 3 Bedroom 3 W.I.C. 4 Deluxe Laundry



## RL COLLECTION / PLAN 15 SECOND FLOOR

## DESIGNER CHOICE OPTIONS

1 Primary Retreat



2 Bedroom 2 W.I.C.





#### RL COLLECTION / PLAN 15 SECOND FLOOR

## DESIGNER CHOICE OPTIONS CONT'D.

3 Bedroom 3 W.I.C.



4 Deluxe Laundry





## RL COLLECTION / PLAN 15 LOFT



#### LOFT DESIGNER CHOICE OPTIONS ON NEXT PAGE ightarrow

1 Loft Entertainment

2 Loft Spa Ensuite



#### **DESIGNER CHOICE OPTIONS**







#### **BASEMENT**



#### BASEMENT DESIGNER CHOICE OPTIONS ON NEXT PAGE ightarrow

1 Finished Basement Bathroom

2 Basement Bedroom



# RL COLLECTION / PLAN 15 BASEMENT

## DESIGNER CHOICE OPTIONS

1 Finished Basement Bathroom



2 Basement Bedroom