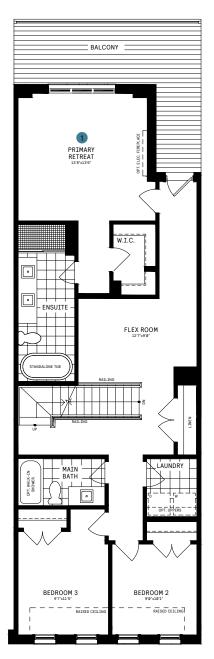

## DESIGNER CHOICE OPTIONS

1 Primary Retreat

2 Bedroom 2 W.I.C.

#### RL COLLECTION / PLAN 15 SECOND FLOOR