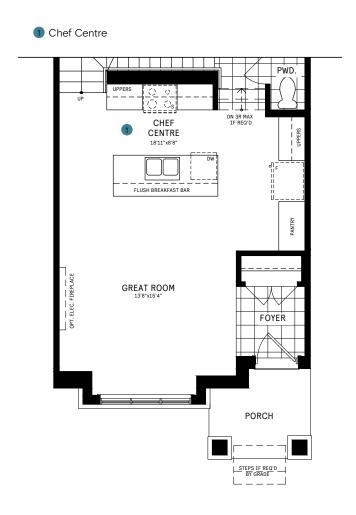

will appreciate the double-car garage.

#### **INFO**

| Square Feet                                 | 2,579* |
|---------------------------------------------|--------|
| Bedrooms                                    | 3-5    |
| Bathrooms                                   | 4-4.5  |
| Garage 4 Car Covered Parking, Double Garage |        |

\*Square Feet includes 404 Sq. Ft. Finished Basement



#### **ELEVATION A**



#### **ELEVATION B**



Artist's concept only. Exterior materials, specifications and color variations may apply, are subject to substitution and modification without notice and may vary by house type and elevation. E. & O.E.

## MAIN FLOOR



#### MAIN FLOOR DESIGNER CHOICE OPTIONS ON NEXT PAGE ightarrow





# RL COLLECTION / PLAN 15 MAIN FLOOR

## DESIGNER CHOICE OPTIONS





## SECOND FLOOR



#### SECOND FLOOR DESIGNER CHOICE OPTIONS ON NEXT PAGE ightarrow

1 Primary Retreat 2 Bedroom 2 W.I.C. 3 Bedroom 3 W.I.C. 4 Deluxe Laundry



## RL COLLECTION / PLAN 15 SECOND FLOOR

## DESIGNER CHOICE OPTIONS

1 Primary Retreat



2 Bedroom 2 W.I.C.





#### RL COLLECTION / PLAN 15 SECOND FLOOR

## DESIGNER CHOICE OPTIONS CONT'D.

3 Bedroom 3 W.I.C.



4 Deluxe Laundry





## RL COLLECTION / PLAN 15 LOFT



#### LOFT DESIGNER CHOICE OPTIONS ON NEXT PAGE ightarrow

1 Loft Entertainment

2 Loft Spa Ensuite



#### **DESIGNER CHOICE OPTIONS**







#### **BASEMENT**



#### BASEMENT DESIGNER CHOICE OPTIONS ON NEXT PAGE ightarrow

1 Finished Basement Bathroom

2 Basement Bedroom



# RL COLLECTION / PLAN 15 BASEMENT

## DESIGNER CHOICE OPTIONS

1 Finished Basement Ba