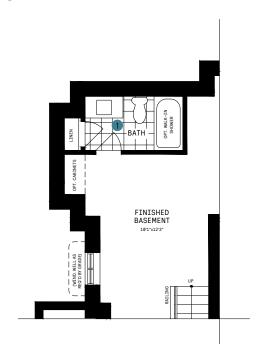

#### 1 Finished Basement Bathroom

# 24' COLLECTION / PLAN 3C BASEMENT

# DESIGNER CHOICE OPTIONS CONT'D.