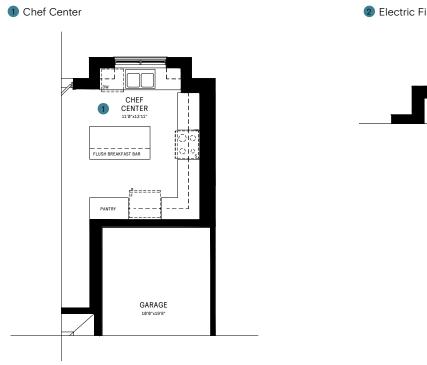

#### MAIN FLOOR DESIGNER CHOICE OPTIONS ON NEXT PAGE ightarrow

2 Electric Fireplace

# DESIGNER CHOICE OPTIONS