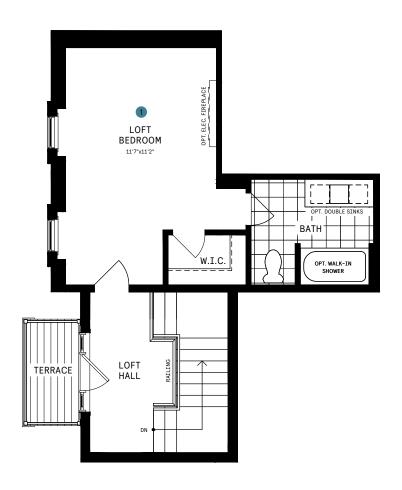

# 24' COLLECTION / PLAN 3C LOFT

#### LOFT DESIGNER CHOICE OPTIONS ON NEXT PAGE ightarrow

1 Loft Entertainment Room