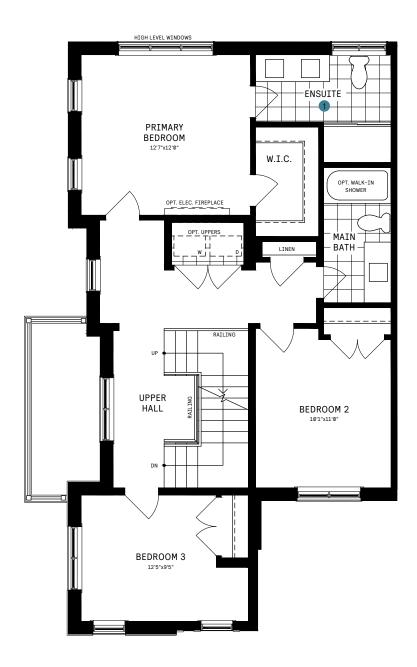

d Floor Hallway

Smooth Ceilings on Main Floor

9' Ceilings on Main & Second Floor

Granite Countertops in Kitchen and Bathrooms

Air Conditioning & Humidifier

Finished Basements & Finished Lofts

Basement and Main Floor Oak Staircase

1 Car Garage & Tandem Driveway

Chimney Hood Fan in Kitchen

### **ELEVATION A**



### **ELEVATION B**



Artist's concept only. Exterior materials, specifications and color variations may apply, are subject to substitution and modification without notice and may vary by house type and elevation. E.&O.E.

### 24' COLLECTION / PLAN 3C

### MAIN FLOOR



#### MAIN FLOOR DESIGNER CHOICE OPTIONS ON NEXT PAGE ightarrow



2 Electric Fireplace



# 24' COLLECTION / PLAN 3C MAIN FLOOR

# DESIGNER CHOICE OPTIONS







## 24' COLLECTION / PLAN 3C

# SECOND FLOOR



#### SECOND FLOOR DESIGNER CHOICE OPTIONS ON NEXT PAGE ightarrow





# 24' COLLECTION / PLAN 3C SECOND FLOOR

## DESIGNER CHOICE OPTIONS





# 24' COLLECTION / PLAN 3C LOFT



#### LOFT DESIGNER CHOICE OPTIONS ON NEXT PAGE ightarrow

1 Loft Entertainment Room



# 24' COLLECTION / PLAN 3C LOFT

### **DESIGNER CHOICE OPTIONS**





## 24' COLLECTION / PLAN 3C

### **BASEMENT**



#### BASEMENT DESIGNER CHOICE OPTIONS ON NEXT PAGE ightarrow

1 Finished Basement Bathroom

2 Finished Basement Package (Bedroom & 3pc Bath)



# 24' COLLECTION / PLAN 3C BASEMENT

# DESIGNER CHOICE OPTIONS

#### 1 Finished Basement Bathroom





# 24' COLLECTION / PLAN 3C BASEMENT

# DESIGNER CHOICE OPTIONS CONT'D.