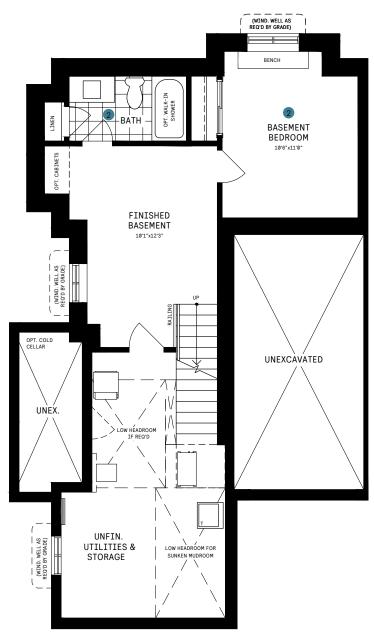

#### BASEMENT DESIGNER CHOICE OPTIONS ON NEXT PAGE ightarrow

1 Finished Basement Bathroom

2 Finished Basement Package (Bedroom & 3pc Bath)

# 24' COLLECTION / PLAN 3C BASEMENT

# DESIGNER CHOICE OPTIONS CONT'D.