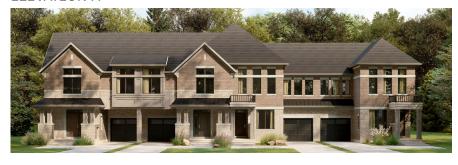

reat room and dining room are filled with light, thanks to the wraparound windows. Upstairs in the primary bedroom, the hallway, and the unique loft bedroom above, a good number of windows let in the day's light.

### **INFO**

| Square Feet | 2,611* |
|-------------|--------|
| Bedrooms    | 4-5    |
| Bathrooms   | 4-5    |
| Garage      | 1      |

<sup>\*</sup>Square Feet include 469 Sq Ft Finished Basement

### **INCLUDED PREMIUM FEATURES**

Hardwood on Main Floor & Second Floor Hallway

Smooth Ceilings on Main Floor

9' Ceilings on Main & Second Floor

Granite Countertops in Kitchen and Bathrooms

Air Conditioning & Humidifier

Finished Basements & Finished Lofts

Basement and Main Floor Oak Staircase

1 Car Garage & Tandem Driveway

Chimney Hood Fan in Kitchen

### **ELEVATION A**



### **ELEVATION B**



Artist's concept only. Exterior materials, specifications and color variations may apply, are subject to substitution and modification without notice and may vary by house type and elevation. E.&O.E.

### 24' COLLECTION / PLAN 3C

### MAIN FLOOR



#### MAIN FLOOR DESIGNER CHOICE OPTIONS ON NEXT PAGE ightarrow



2 Electric Fireplace



# 24' COLLECTION / PLAN 3C MAIN FLOOR

# DESIGNER CHOICE OPTIONS







## 24' COLLECTION / PLAN 3C

# SECOND FLOOR



#### SECOND FLOOR DESIGNER CHOICE OPTIONS ON NEXT PAGE ightarrow





# 24' COLLECTION / PLAN 3C SECOND FLOOR

## DESIGNER CHOICE OPTIONS





# 24' COLLECTION / PLAN 3C LOFT



#### LOFT DESIGNER CHOICE OPTIONS ON NEXT PAGE ightarrow

1 Loft Entertainment Room



# 24' COLLECTION / PLAN 3C LOFT

### **DESIGNER CHOI