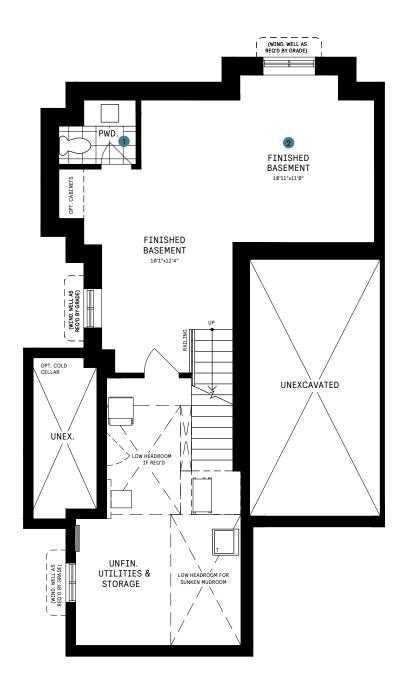

### **BASEMENT**

#### BASEMENT DESIGNER CHOICE OPTIONS ON NEXT PAGE ightarrow

1 Finished Basement Bathroom

2 Finished Basement Package (Bedroom & 3pc Bath)