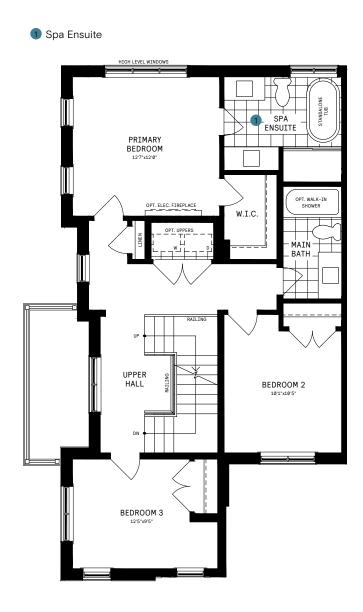

oning & Humidifier

Finished Basements & Finished Lofts

Basement and Main Floor Oak Staircase

1 Car Garage & Tandem Driveway

Chimney Hood Fan in Kitchen

### **ELEVATION A**



### **ELEVATION B**



Artist's concept only. Exterior materials, specifications and color variations may apply, are subject to substitution and modification without notice and may vary by house type and elevation. E.&O.E.

### 24' COLLECTION / PLAN 3C

### MAIN FLOOR



#### MAIN FLOOR DESIGNER CHOICE OPTIONS ON NEXT PAGE ightarrow



2 Electric Fireplace



# 24' COLLECTION / PLAN 3C MAIN FLOOR

# DESIGNER CHOICE OPTIONS







## 24' COLLECTION / PLAN 3C

# SECOND FLOOR



#### SECOND FLOOR DESIGNER CHOICE OPTIONS ON NEXT PAGE ightarrow





# 24' COLLECTION / PLAN 3C SECOND FLOOR

## DESIGNER CHOICE OPTIONS





# 24' COLLECTION / PLAN 3C LOFT



#### LOFT DESIGNER CHOICE OPTIONS ON NEXT PAGE ightarrow

1 Loft Entertainment Room



# 24' COLLECTION / PLAN 3C LOFT

### **DESIGNER CHOICE OPTIONS**





## 24' COLLECTION / PLAN 3C

### **BASEMENT**



#### BASEMENT DESIGNER CHOICE OPTIONS ON NEXT PAGE ightarrow

1 Finished Basement Bathroom

2 Finished Basement Package (Bedroom & 3pc Bath)



# 24' COLLECTION / PLAN 3C BASEMENT

# DESIGNER CHOICE OPTIONS

#### 1 Finished Basement Bathroom





# 24' COLLECTION / PLAN 3C BASEMENT

# DESIGNER CHOICE OPTIONS CONT'D.