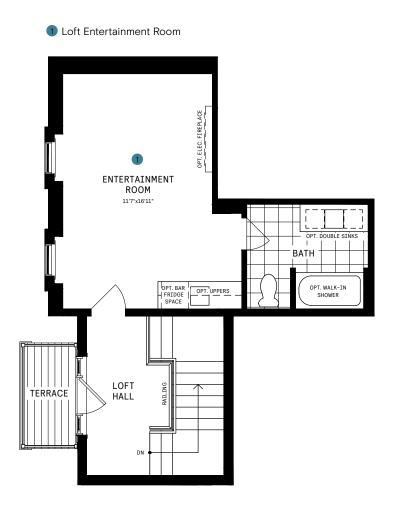

# 24' COLLECTION / PLAN 3C LOFT

#### LOFT DESIGNER CHOICE OPTIONS ON NEXT PAGE ightarrow

1 Loft Entertainment Room