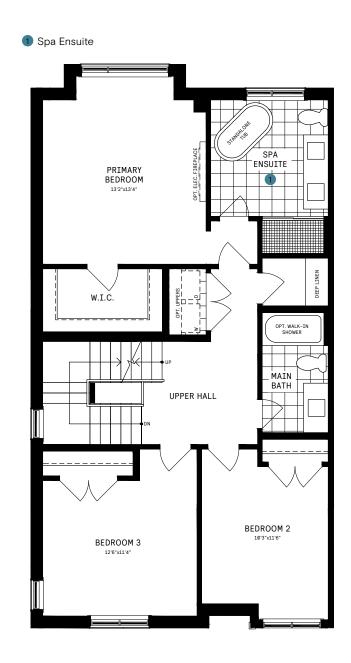

#### SECOND FLOOR DESIGNER CHOICE OPTIONS ON NEXT PAGE ightarrow

Spa Ensuite

# 24' COLLECTION / PLAN 2E SECOND FLOOR

# DESIGNER CHOICE OPTIONS