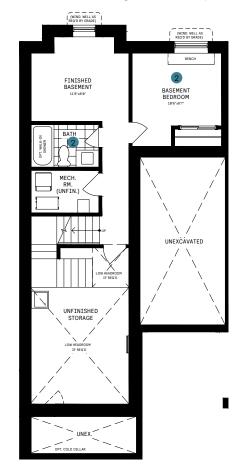

# 24' COLLECTION / PLAN 2E BASEMENT

# DESIGNER CHOICE OPTIONS

1 Finished Basement Bathroom

2 Finished Basement Package (Bedroom & 3pc Bath)