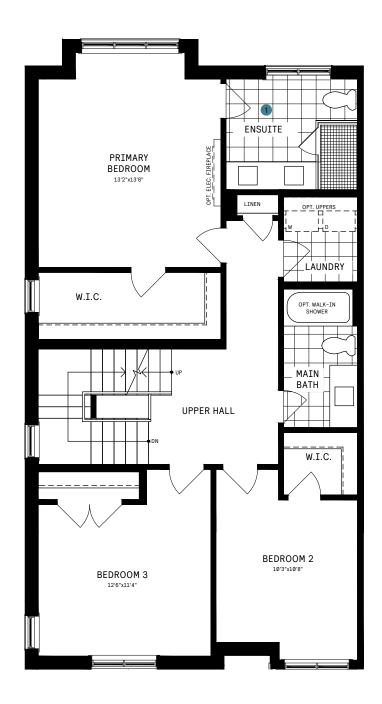

# 24' COLLECTION / PLAN 2E

# SECOND FLOOR

#### SECOND FLOOR DESIGNER CHOICE OPTIONS ON NEXT PAGE ightarrow

Spa Ensuite