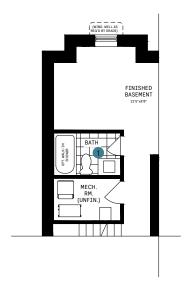

# 24' COLLECTION / PLAN 2E BASEMENT

# DESIGNER CHOICE OPTIONS

1 Finished Basement Bathroom

2 Finished Basement Package (Bedroom & 3pc Bath)