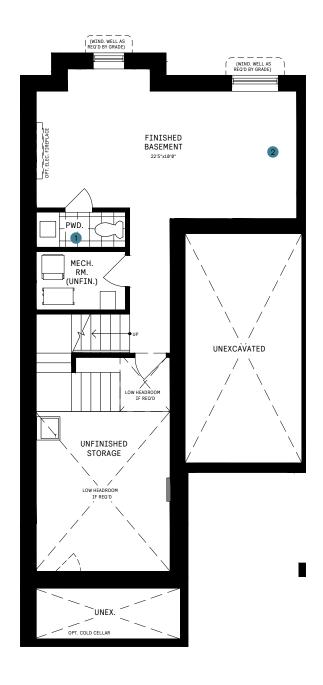

# 24' COLLECTION / PLAN 2E

### **BASEMENT**

#### BASEMENT DESIGNER CHOICE OPTIONS ON NEXT PAGE ightarrow

1 Finished Basement Bathroom

2 Finished Basement Package (Bedroom & 3pc Bath)