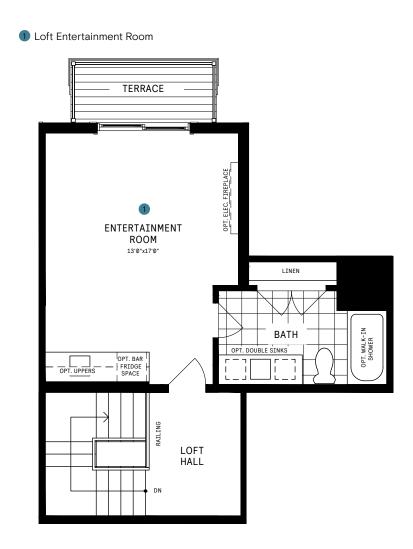

#### LOFT DESIGNER CHOICE OPTIONS ON NEXT PAGE ightarrow

1 Loft Entertainment Room

# 24' COLLECTION / PLAN 2E LOFT

### **DESIGNER CHOICE OPTIONS**