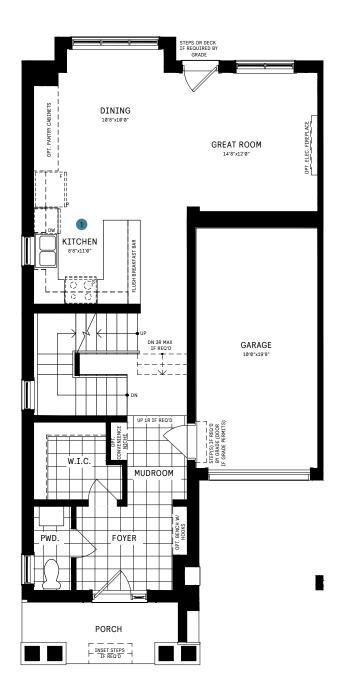

-|
| Bedrooms    | 4-5    |
| Bathrooms   | 4-5    |
| Garage      | 1      |

<sup>\*</sup>Square Feet include 418 Sq Ft Finished Basement

#### **INCLUDED PREMIUM FEATURES**

Hardwood on Main Floor & Second Floor Hallway

Smooth Ceilings on Main Floor

9' Ceilings on Main & Second Floor

Granite Countertops in Kitchen and Bathrooms

Air Conditioning & Humidifier

Finished Basements & Finished Lofts

Basement and Main Floor Oak Staircase

1 Car Garage & Tandem Driveway

Chimney Hood Fan in Kitchen

#### **ELEVATION A**



#### **ELEVATION B**



Artist's concept only. Exterior materials, specifications and color variations may apply, are subject to substitution and modification without notice and may vary by house type and elevation. E.&O.E.

### 24' COLLECTION / PLAN 2E

### MAIN FLOOR



#### MAIN FLOOR DESIGNER CHOICE OPTIONS ON NEXT PAGE ightarrow





# 24' COLLECTION / PLAN 2E MAIN FLOOR

# DESIGNER CHOICE OPTIONS





# 24' COLLECTION / PLAN 2E

# SECOND FLOOR



#### SECOND FLOOR DESIGNER CHOICE OPTIONS ON NEXT PAGE ightarrow

Spa Ensuite



# 24' COLLECTION / PLAN 2E SECOND FLOOR

# DESIGNER CHOICE OPTIONS





# 24' COLLECTION / PLAN 2E LOFT



#### LOFT DESIGNER CHOICE OPTIONS ON NEXT PAGE ightarrow

1 Loft Entertainment Room



# 24' COLLECTION / PLAN 2E LOFT

### **DESIGNER CHOICE OPTIONS**





# 24' COLLECTION / PLAN 2E

### **BASEMENT**



#### BASEMENT DESIGNER CHOICE OPTIONS ON NEXT PAGE ightarrow

1 Finished Basement Bathroom

2 Finished Basement Package (Bedroom & 3pc Bath)



# 24' COLLECTION / PLAN 2E BASEMENT

# DESIGNER CHOICE OPTIONS

1 Finished Ba