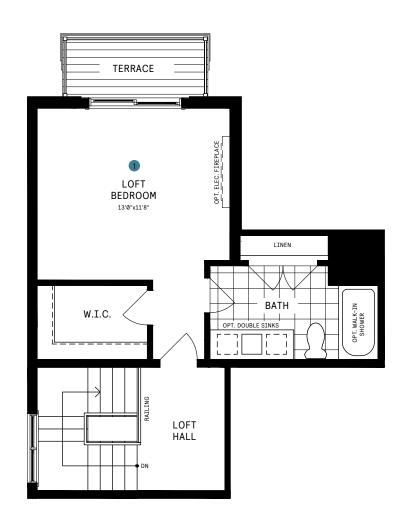

# 24' COLLECTION / PLAN 2E LOFT

#### LOFT DESIGNER CHOICE OPTIONS ON NEXT PAGE ightarrow

1 Loft Entertainment Room

### **DESIGNER CHOICE OPTIONS**