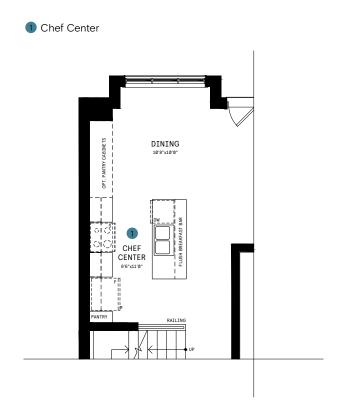

ent

#### **INCLUDED PREMIUM FEATURES**

Hardwood on Main Floor & Second Floor Hallway

Smooth Ceilings on Main Floor

9' Ceilings on Main & Second Floor

Granite Countertops in Kitchen and Bathrooms

Air Conditioning & Humidifier

Finished Basements & Finished Lofts

Basement and Main Floor Oak Staircase

1 Car Garage & Tandem Driveway

Chimney Hood Fan in Kitchen

#### **ELEVATION A**



#### **ELEVATION B**



Artist's concept only. Exterior materials, specifications and color variations may apply, are subject to substitution and modification without notice and may vary by house type and elevation. E.&O.E.

### 24' COLLECTION / PLAN 2E

### MAIN FLOOR



#### MAIN FLOOR DESIGNER CHOICE OPTIONS ON NEXT PAGE ightarrow





# 24' COLLECTION / PLAN 2E MAIN FLOOR

# DESIGNER CHOICE OPTIONS





# 24' COLLECTION / PLAN 2E

# SECOND FLOOR



#### SECOND FLOOR DESIGNER CHOICE OPTIONS ON NEXT PAGE ightarrow

Spa Ensuite



# 24' COLLECTION / PLAN 2E SECOND FLOOR

# DESIGNER CHOICE OPTIONS





# 24' COLLECTION / PLAN 2E LOFT



#### LOFT DESIGNER CHOICE OPTIONS ON NEXT PAGE ightarrow

1 Loft Entertainment Room



# 24' COLLECTION / PLAN 2E LOFT

### **DESIGNER CHOICE OPTIONS**





# 24' COLLECTION / PLAN 2E

### **BASEMENT**



#### BASEMENT DESIGNER CHOICE OPTIONS ON NEXT PAGE ightarrow

1 Finished Basement Bathroom

2 Finished Basement Package (Bedroom & 3pc Bath)



# 24' COLLECTION / PLAN 2E BASEMENT

# DESIGNER CHOICE OPTIONS

1 Finished Basement Bathroom



2 Finished Basement Package (Bedroom & 3pc Bath)