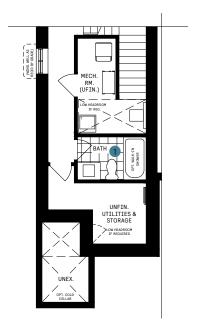

# 24' COLLECTION / PLAN 1E BASEMENT

# DESIGNER CHOICE OPTIONS

1 Finished Basement Bathroom

2 Finished Basement Package (Bedroom & 3pc Bath)