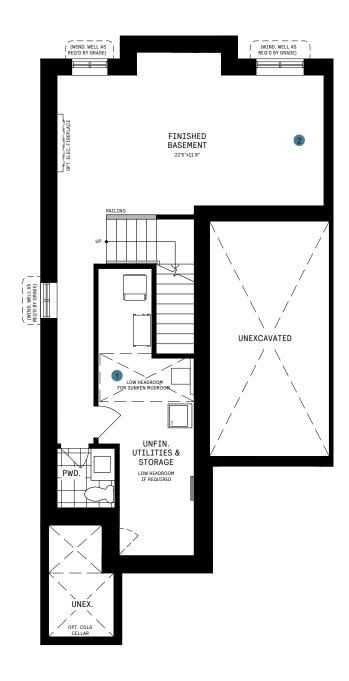

### **BASEMENT**

#### BASEMENT DESIGNER CHOICE OPTIONS ON NEXT PAGE ightarrow

1 Finished Basement Bathroom

2 Finished Basement Package (Bedroom & 3pc Bath)