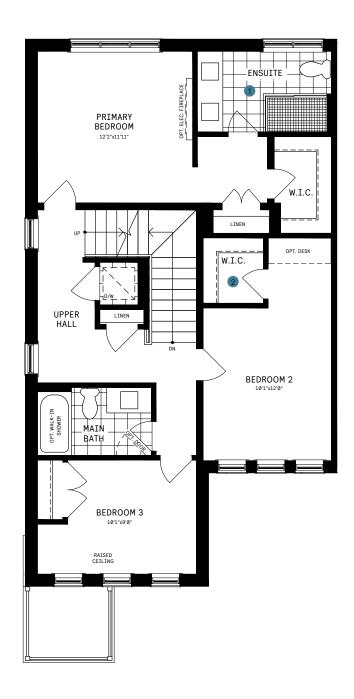

# SECOND FLOOR

#### SECOND FLOOR DESIGNER CHOICE OPTIONS ON NEXT PAGE ightarrow

2 Bedroom 2 Ensuite