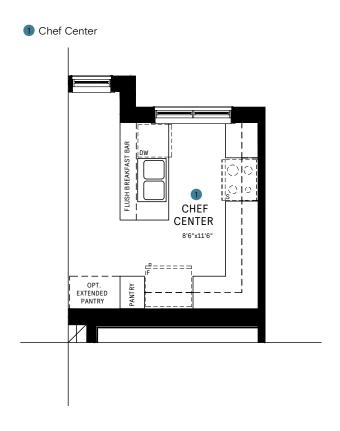

ent

#### **INCLUDED PREMIUM FEATURES**

Hardwood on Main Floor & Second Floor Hallway

Smooth Ceilings on Main Floor

9' Ceilings on Main & Second Floor

Granite Countertops in Kitchen and Bathrooms

Air Conditioning & Humidifier

Finished Basements & Finished Lofts

Basement and Main Floor Oak Staircase

1 Car Garage & Tandem Driveway

Chimney Hood Fan in Kitchen

#### **ELEVATION A**



#### **ELEVATION B**



Artist's concept only. Exterior materials, specifications and color variations may apply, are subject to substitution and modification without notice and may vary by house type and elevation. E.&O.E.

### 24' COLLECTION / PLAN 1E

### MAIN FLOOR



#### MAIN FLOOR DESIGNER CHOICE OPTIONS ON NEXT PAGE ightarrow





# 24' COLLECTION / PLAN 1E MAIN FLOOR

# DESIGNER CHOICE OPTIONS





### 24' COLLECTION / PLAN 1E

# SECOND FLOOR



#### SECOND FLOOR DESIGNER CHOICE OPTIONS ON NEXT PAGE ightarrow



2 Bedroom 2 Ensuite



# 24' COLLECTION / PLAN 1E SECOND FLOOR

# DESIGNER CHOICE OPTIONS







# 24' COLLECTION / PLAN 1E LOFT



#### LOFT DESIGNER CHOICE OPTIONS ON NEXT PAGE ightarrow

1 Loft Entertainment Room



# 24' COLLECTION / PLAN 1E LOFT

### **DESIGNER CHOICE OPTIONS**





# 24' COLLECTION / PLAN 1E

### **BASEMENT**



#### BASEMENT DESIGNER CHOICE OPTIONS ON NEXT PAGE ightarrow

1 Finished Basement Bathroom

2 Finished Basement Package (Bedroom & 3pc Bath)



# 24' COLLECTION / PLAN 1E BASEMENT

# DESIGNER CHOICE OPTIONS

1 Finished Basement Bathroom



2 Finished Basement Package (Bedroom & 3pc Bath)