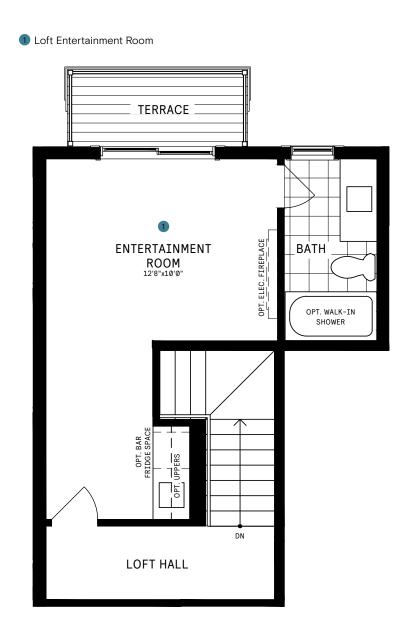

# 24' COLLECTION / PLAN 1E LOFT

#### LOFT DESIGNER CHOICE OPTIONS ON NEXT PAGE ightarrow

1 Loft Entertainment Room