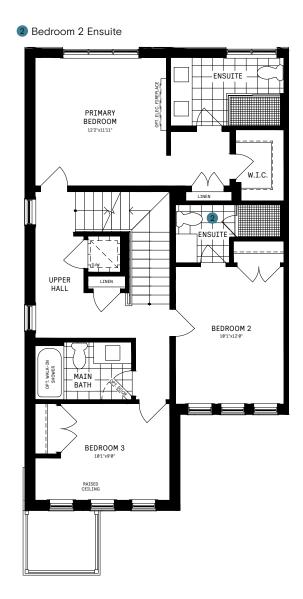

#### SECOND FLOOR DESIGNER CHOICE OPTIONS ON NEXT PAGE ightarrow

2 Bedroom 2 Ensuite

# 24' COLLECTION / PLAN 1E SECOND FLOOR

# DESIGNER CHOICE OPTIONS