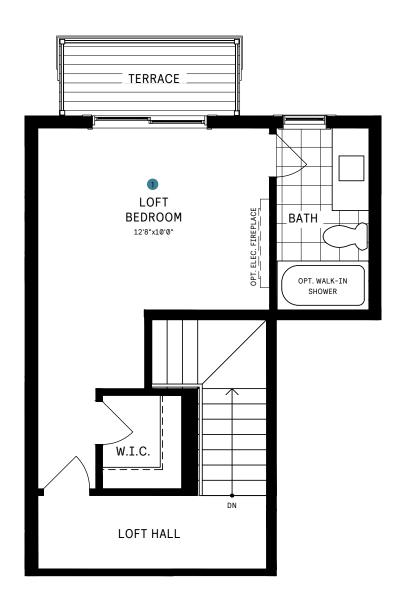

# 24' COLLECTION / PLAN 1E LOFT

#### LOFT DESIGNER CHOICE OPTIONS ON NEXT PAGE ightarrow

1 Loft Entertainment Room