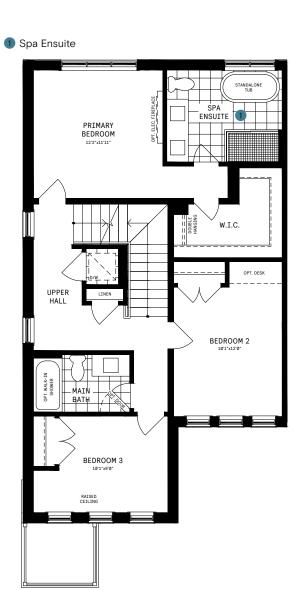

ioning & Humidifier

Finished Basements & Finished Lofts

Basement and Main Floor Oak Staircase

1 Car Garage & Tandem Driveway

Chimney Hood Fan in Kitchen

#### **ELEVATION A**



#### **ELEVATION B**



Artist's concept only. Exterior materials, specifications and color variations may apply, are subject to substitution and modification without notice and may vary by house type and elevation. E.&O.E.

### 24' COLLECTION / PLAN 1E

### MAIN FLOOR



#### MAIN FLOOR DESIGNER CHOICE OPTIONS ON NEXT PAGE ightarrow





# 24' COLLECTION / PLAN 1E MAIN FLOOR

# DESIGNER CHOICE OPTIONS





### 24' COLLECTION / PLAN 1E

# SECOND FLOOR



#### SECOND FLOOR DESIGNER CHOICE OPTIONS ON NEXT PAGE ightarrow



2 Bedroom 2 Ensuite



# 24' COLLECTION / PLAN 1E SECOND FLOOR

# DESIGNER CHOICE OPTIONS







# 24' COLLECTION / PLAN 1E LOFT



#### LOFT DESIGNER CHOICE OPTIONS ON NEXT PAGE ightarrow

1 Loft Entertainment Room



# 24' COLLECTION / PLAN 1E LOFT

### **DESIGNER CHOICE OPTIONS**





# 24' COLLECTION / PLAN 1E

### **BASEMENT**



#### BASEMENT DESIGNER CHOICE OPTIONS ON NEXT PAGE ightarrow

1 Finished Basement Bathroom

2 Finished Basement Package (Bedroom & 3pc Bath)



# 24' COLLECTION / PLAN 1E BASEMENT

# DESIGNER CHOICE OPTIONS

1 Finished Basement Bathroom



2 Finished Basement Package (Bedroom & 3pc Bath)