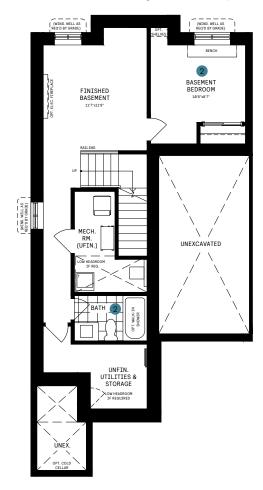

# 24' COLLECTION / PLAN 1E BASEMENT

# DESIGNER CHOICE OPTIONS

1 Finished Basement Bathroom

2 Finished Basement Package (Bedroom & 3pc Bath)