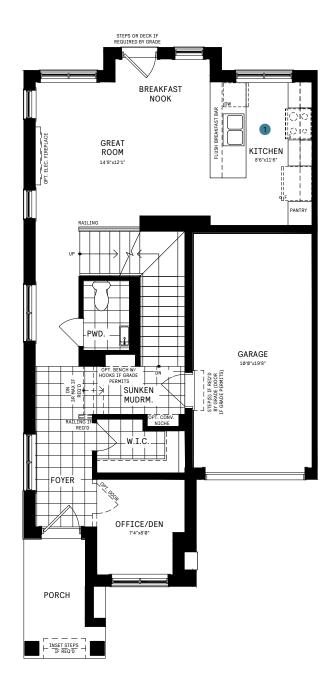

-|
| Bedrooms    | 4-5    |
| Bathrooms   | 4-5    |
| Garage      | 1      |

<sup>\*</sup>Square Feet include 487 Sq Ft Finished Basement

#### **INCLUDED PREMIUM FEATURES**

Hardwood on Main Floor & Second Floor Hallway

Smooth Ceilings on Main Floor

9' Ceilings on Main & Second Floor

Granite Countertops in Kitchen and Bathrooms

Air Conditioning & Humidifier

Finished Basements & Finished Lofts

Basement and Main Floor Oak Staircase

1 Car Garage & Tandem Driveway

Chimney Hood Fan in Kitchen

#### **ELEVATION A**



#### **ELEVATION B**



Artist's concept only. Exterior materials, specifications and color variations may apply, are subject to substitution and modification without notice and may vary by house type and elevation. E.&O.E.

### 24' COLLECTION / PLAN 1E

### MAIN FLOOR



#### MAIN FLOOR DESIGNER CHOICE OPTIONS ON NEXT PAGE ightarrow





# 24' COLLECTION / PLAN 1E MAIN FLOOR

# DESIGNER CHOICE OPTIONS





### 24' COLLECTION / PLAN 1E

# SECOND FLOOR



#### SECOND FLOOR DESIGNER CHOICE OPTIONS ON NEXT PAGE ightarrow



2 Bedroom 2 Ensuite



# 24' COLLECTION / PLAN 1E SECOND FLOOR

# DESIGNER CHOICE OPTIONS







# 24' COLLECTION / PLAN 1E LOFT



#### LOFT DESIGNER CHOICE OPTIONS ON NEXT PAGE ightarrow

1 Loft Entertainment Room



# 24' COLLECTION / PLAN 1E LOFT

### **DESIGNER CHOICE OPTIONS**





# 24' COLLECTION / PLAN 1E

### **BASEMENT**



#### BASEMENT DESIGNER CHOICE OPTIONS ON NEXT PAGE ightarrow

1 Finished Basement Bathroom

2 Finished Basement Package (Bedroom & 3pc Bath)



# 24' COLLECTION / PLAN 1E BASEMENT

# DESIGNER CHOICE OPTIONS