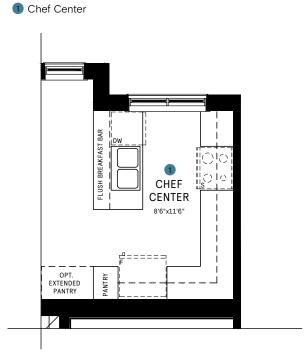

#### 1 Chef Center

All Square Footages are based on "A" Elevation floor plans and include Finished Basement area. Despite the best efforts of Caivan and its affiliates, officers, directors, employees or agents (collectively "we", "us" or "our" as circumstances warrant) to provide accurate information, including but not limited to prices and availability of homes or lots, it is regrettably not possible to ensure that all information contained in this display k correct. We do not warrant the accuracy and completeness of information, text, graphics or items contained in this display. All dimensions provided are approximate and sizes and specifications are subject to change without notice. Artist's concepts only. Actual usable floor space varies from indicated floor areas. Square footages include finished space in the basement. E. & O.E. November 20, 2021. THIS DISPLAY IS PROVIDED 'AS IS' WITHOUT WARRANTY OF ANY KIND, EITHER EXPRESS OR IMPLIED, WARRANTIES OF MERCHANTABILITY, FITNESS FOR A PARTICULAR PURPOSE, OR NON-INFRINGEMENT. The information and specifications are subject to change without notice and represent no commitment on our part in the future. All products and services are provided subject to applicable taxes and accompanying terms and conditions.