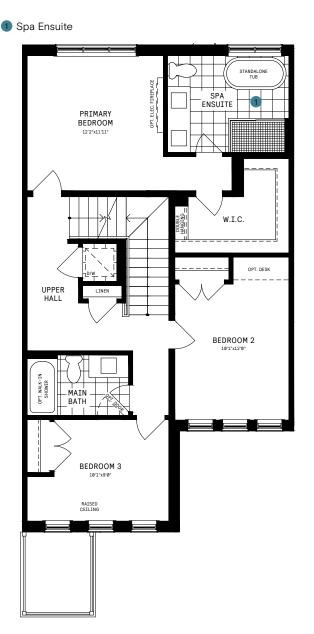

#### Second Floor designer choice options on Next Page ightarrow

Spa Ensuite
Bedroom 2 Ensuite

All Square Footages are based on "A" Elevation floor plans and include Finished Basement area. Despite the best efforts of Caivan and its affiliates, officers, directors, employees or agents (collectively "we", "us" or "our" as circumstances warrant) to provide accurate information, including but not limited to prices and availability of homes or lots, it is regrettably not possible to ensure that all information contained in this display is correct. We do not warrant the accuracy and completeness of information, text, graphics or items contained in this display. All dimensions provided are approximate and sizes and specifications are subject to change without notice. Artist's concepts only. Actual usable floor space varies from indicated floor areas. Square footages include finished space in the basement. E. & O.E. November 20, 2021. THIS DISPLAY IS PROVIDED 'AS IS' WITHOUT WARRANTY OF ANY KIND, EITHER EXPRESS OR IMPLIED, WARRANTIES OF MERCHANTABILITY, FITNESS FOR A PARTICULAR PURPOSE, OR NON-INFRINGEMENT. The information and specifications contained in this brochure are subject to change without notice and represent no commitment on our part in the future. All products and services are provided subject to applicable taxes and accompanying terms and conditions.

## 24' COLLECTION / PLAN 1 SECOND FLOOR DESIGNER CHOICE OPTIONS

2 Bedroom 2 Ensuite

All Square Footages are based on "A" Elevation floor plans and include Finished Basement area. Despite the best efforts of Caivan and its affiliates, officers, directors, employees or agents (collectively "we", "us" or "our" as circumstances warrant) to provide accurate information, including but not limited to prices and availability of homes or lots, it is regrettably not possible to ensure that all information contained in this display is correct. We do not warrant the accuracy and completeness of information, text, graphics or items contained in this display. All dimensions provided are approximate and sizes and specifications are subject to change without notice. Artist's concepts only. Actual usable floor space varies from indicated floor areas. Square footages include finished space in the basement. E. & O.E. November 20, 2021. THIS DISPLAY IS PROVIDED 'AS IS' WITHOUT WARRANTY OF ANY KIND, EITHER EXPRESS OR IMPLIED, WARRANTIES OF MERCHANTABILITY, FITNESS FOR A PARTICULAR PURPOSE, OR NON-INFRINGEMENT. The information and specifications contained in this displet to change without notice and accompanying terms and conditions.