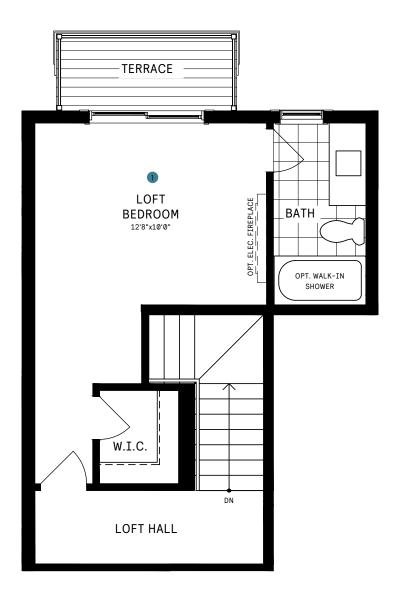

## 24' COLLECTION / PLAN 1 LOFT

### LOFT DESIGNER CHOICE OPTIONS ON NEXT PAGE ightarrow

#### 1 Loft Entertainment Room

All Square Footages are based on "A" Elevation floor plans and include Finished Basement area. Despite the best efforts of Caivan and its affiliates, officers, directors, employees or agents (collectively "we", "us" or "our" as circumstances warrant) to provide accurate information, including but not limited to prices and availability of homes or lots, it is regrettably not possible to ensure that all information contained in this display is correct. We do not warrant the accuracy and completeness of information, text, graphics or items contained in this display. All dimensions provided are approximate and sizes and specifications are subject to change without notice. Artist's concepts only. Actual usable floor space varies from indicated floor areas. Square footages include finished space in the basement. E. & O.E. November 20, 2021. THIS DISPLAY IS PROVIDED 'AS IS' WITHOUT WARRANTY OF ANY KIND, EITHER EXPRESS OR IMPLIED, WARRANTIES OF MERCHANTABILITY, FITNESS FOR A PARTICULAR PURPOSE, OR NON-INFRINGEMENT. The information and specifications contained in this brochure are subject to change without notice and represent no commitment on our part in the future. All products and services are provided subject to applicable taxes and accompanying terms and conditions.