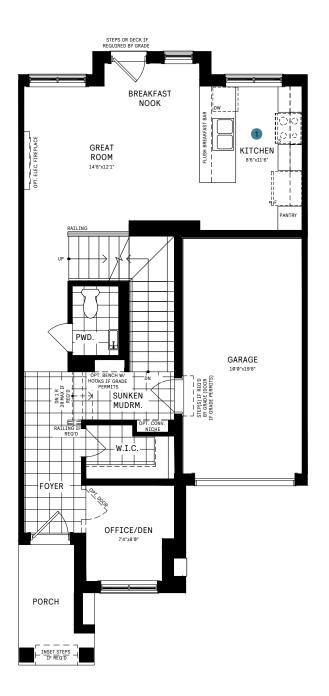

## 24' COLLECTION / PLAN 1 MAIN FLOOR

#### MAIN FLOOR DESIGNER CHOICE OPTIONS ON NEXT PAGE ightarrow

#### 1 Chef Center

All Square Footages are based on "A" Elevation floor plans and include Finished Basement area. Despite the best efforts of Caivan and its affiliates, officers, directors, employees or agents (collectively "we", "us" or "our" as circumstances warrant) to provide accurate information, including but not limited to prices and availability of homes or lots, it is regrettably not possible to ensure that all information contained in this display k correct. We do not warrant the accuracy and completeness of information, text, graphics or items contained in this display. All dimensions provided are approximate and sizes and specifications are subject to change without notice. Artist's concepts only. Actual usable floor space varies from indicated floor areas. Square footages include finished space in the basement. E. & O.E. November 20, 2021. THIS DISPLAY IS PROVIDED 'AS IS' WITHOUT WARRANTY OF ANY KIND, EITHER EXPRESS OR IMPLIED, WARRANTIES OF MERCHANTABILITY, FITNESS FOR A PARTICULAR PURPOSE, OR NON-INFRINGEMENT. The information and specifications are subject to change without notice and represent no commitment on our part in the future. All products and services are provided subject to applicable taxes and accompanying terms and conditions.