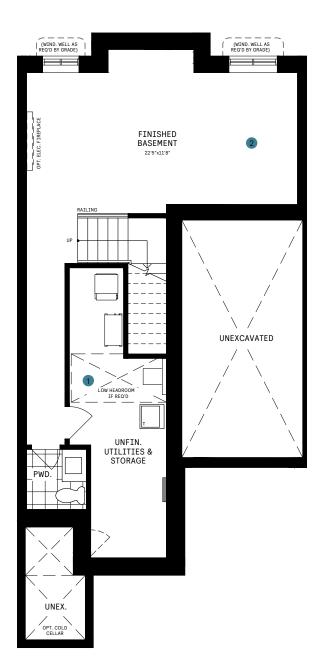

## 24' COLLECTION / PLAN 1 BASEMENT

#### BASEMENT DESIGNER CHOICE OPTIONS ON NEXT PAGE ightarrow

#### Finished Basement Bathroom

#### Pinished Basement Package (Bedroom & 3pc Bath)

All Square Footages are based on "A" Elevation floor plans and include Finished Basement area. Despite the best efforts of Caivan and its affiliates, officers, directors, employees or agents (collectively "we", "us" or "our" as circumstances warrant) to provide accurate information, including but not limited to prices and availability of homes or lots, it is regrettably not possible to ensure that all information contained in this display is correct. We do not warrant the accuracy and completeness of information, text, graphics or items contained in this display. All dimensions provided are approximate and sizes and specifications are subject to change without notice. Artist's concepts only. Actual usable floor space varies from indicated floor areas. Square footages include finished space in the basement. E. & O.E. November 20, 2021. THIS DISPLAY IS PROVIDED 'AS IS' WITHOUT WARRANTY OF ANY KIND, EITHER EXPRESS OR IMPLIED, WARRANTIES OF MERCHANTABILITY, FITNESS FOR A PARTICULAR PURPOSE, OR NON-INFRINGEMENT. The information and specifications contained in this brochure are subject to change without notice and represent no commitment on our part in the future. All products and services are provided subject to applicable taxes and accompanying terms and conditions.