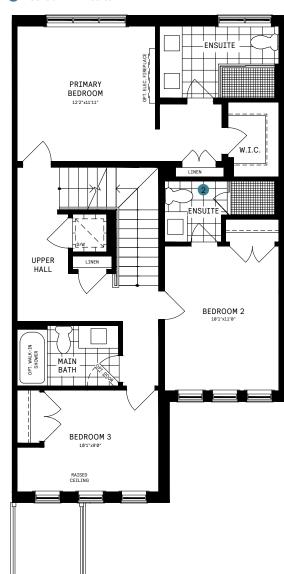

## 24' COLLECTION / PLAN 1 SECOND FLOOR DESIGNER CHOICE OPTIONS

2 Bedroom 2 Ensuite

All Square Footages are based on "A" Elevation floor plans and include Finished Basement area. Despite the best efforts of Caivan and its affiliates, officers, directors, employees or agents (collectively "we", "us" or "our" as circumstances warrant) to provide accurate information, including but not limited to prices and availability of homes or lots, it is regrettably not possible to ensure that all information contained in this display is correct. We do not warrant the accuracy and completeness of information, text, graphics or items contained in this display. All dimensions provided are approximate and sizes and specifications are subject to change without notice. Artist's concepts only. Actual usable floor space varies from indicated floor areas. Square footages include finished space in the basement. E. & O.E. November 20, 2021. THIS DISPLAY IS PROVIDED 'AS IS' WITHOUT WARRANTY OF ANY KIND, EITHER EXPRESS OR IMPLIED, WARRANTIES OF MERCHANTABILITY, FITNESS FOR A PARTICULAR PURPOSE, OR NON-INFRINGEMENT. The information and specifications contained in this displet to change without notice and accompanying terms and conditions.