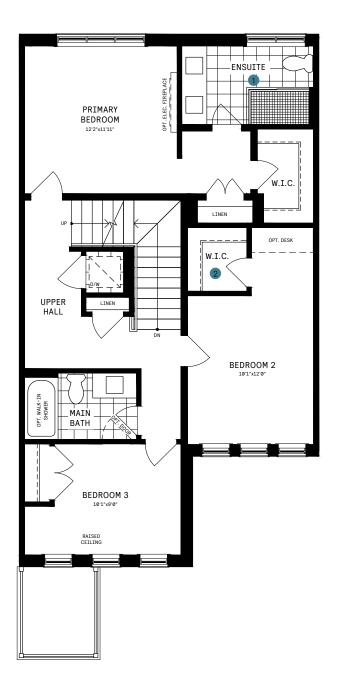

## 24' COLLECTION / PLAN 1 SECOND FLOOR

#### Second Floor designer choice options on Next Page ightarrow

Spa Ensuite
Bedroom 2 Ensuite

All Square Footages are based on "A" Elevation floor plans and include Finished Basement area. Despite the best efforts of Caivan and its affiliates, officers, directors, employees or agents (collectively "we", "us" or "our" as circumstances warrant) to provide accurate information, including but not limited to prices and availability of homes or lots, it is regrettably not possible to ensure that all information contained in this display is correct. We do not warrant the accuracy and completeness of information, text, graphics or items contained in this display. All dimensions provided are approximate and sizes and specifications are subject to change without notice. Artist's concepts only. Actual usable floor space varies from indicated floor areas. Square footages include finished space in the basement. E. & O.E. November 20, 2021. THIS DISPLAY IS PROVIDED 'AS IS' WITHOUT WARRANTY OF ANY KIND, EITHER EXPRESS OR IMPLIED, WARRANTIES OF MERCHANTABILITY, FITNESS FOR A PARTICULAR PURPOSE, OR NON-INFRINGEMENT. The information and specifications contained in this brochure are subject to change without notice and represent no commitment on our part in the future. All products and services are provided subject to applicable taxes and accompanying terms and conditions.