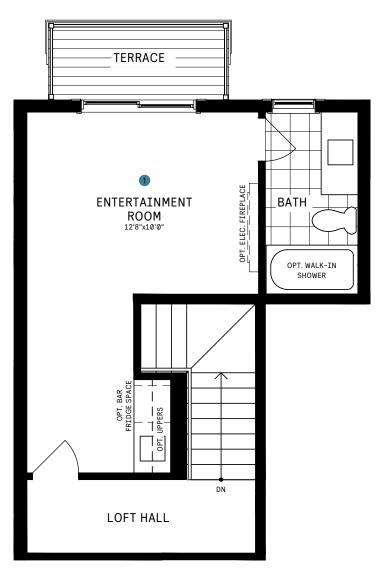

## 24' COLLECTION / PLAN 1 LOFT

### LOFT DESIGNER CHOICE OPTIONS ON NEXT PAGE ightarrow

#### 1 Loft Entertainment Room

All Square Footages are based on "A" Elevation floor plans and include Finished Basement area. Despite the best efforts of Caivan and its affiliates, officers, directors, employees or agents (collectively "we", "us" or "our" as circumstances warrant) to provide accurate information, including but not limited to prices and availability of homes or lots, it is regrettably not possible to ensure that all information contained in this display is correct. We do not warrant the accuracy and completeness of information, text, graphics or items contained in this display. All dimensions provided are approximate and sizes and specifications are subject to change without notice. Artist's concepts only. Actual usable floor space varies from indicated floor areas. Square footages include finished space in the basement. E. & O.E. November 20, 2021. THIS DISPLAY IS PROVIDED 'AS IS' WITHOUT WARRANTY OF ANY KIND, EITHER EXPRESS OR IMPLIED, WARRANTIES OF MERCHANTABILITY, FITNESS FOR A PARTICULAR PURPOSE, OR NON-INFRINGEMENT. The information and specifications contained in this brochure are subject to change without notice and represent no commitment on our part in the future. All products and services are provided subject to applicable taxes and accompanying terms and conditions.