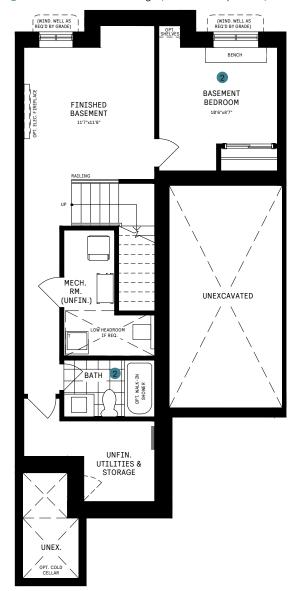

## 24' COLLECTION / PLAN 1 BASEMENT DESIGNER CHOICE OPTIONS

Finished Basement Bathroom

2 Finished Basement Package (Bedroom & 3pc Bath)

All Square Footages are based on "A" Elevation floor plans and include Finished Basement area. Despite the best efforts of Caivan and its affiliates, officers, directors, employees or agents (collectively "we", "us" or "our" as circumstances warrant) to provide accurate information, including but not limited to prices and availability of homes or lots, it is regrettably not possible to ensure that all information contained in this display scorrect. We do not warrant the accuracy and completeness of information, text, graphics or items contained in this display. All dimensions provided are approximate and sizes and specifications are subject to change without notice. Artist's concepts only. Actual usable floor space varies from indicated floor areas. Square footages include finished space in the basement. E. & O.E. November 20, 2021. THIS DISPLAY IS PROVIDED 'AS IS' WITHOUT WARRANTY OF ANY KIND, EITHER EXPRESS OR IMPLIED, WARRANTIES OF MERCHANTABILITY, FITNESS FOR A PARTICULAR PURPOSE, OR NON-INFRINGEMENT. The information and specifications ontained in this displet to change without not and accompanying terms and conditions.

#### Finished Basement Bathroom

#### Pinished Basement Package (Bedroom & 3pc Bath)

All Square Footages are based on "A" Elevation floor plans and include Finished Basement area. Despite the best efforts of Caivan and its affiliates, officers, directors, employees or agents (collectively "we", "us" or "our" as circumstances warrant) to provide accurate information, including but not limited to prices and availability of homes or lots, it is regrettably not possible to ensure that all information contained in this display is correct. We do not warrant the accuracy and completeness of information, text, graphics or items contained in this display. All dimensions provided are approximate and sizes and specifications are subject to change without notice. Artist's concepts only. Actual usable floor space varies from indicated floor areas. Square footages include finished space in the basement. E. & O.E. November 20, 2021. THIS DISPLAY IS PROVIDED 'AS IS' WITHOUT WARRANTY OF ANY KIND, EITHER EXPRESS OR IMPLIED, WARRANTIES OF MERCHANTABILITY, FITNESS FOR A PARTICULAR PURPOSE, OR NON-INFRINGEMENT. The information and specifications contained in this brochure are subject to change without notice and represent no commitment on our part in the future. All products and services are provided subject to applicable taxes and accompanying terms and conditions.