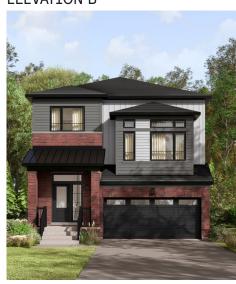

# CAIVAN

# FOX RUN SERIES II / PLAN 2 FLOOR PLANS

#### WELCOME HOME

This beautiful detached plan includes a generous kitchen space with walk-in pantry. Upstairs, this design includes an oversized bonus family room and a primary suite with two walk-in closets. The finished basement has 9ft ceilings making this additional space even more welcoming. Premium exterior finishes and a double garage complete this family home.

### INFO

| Square Feet | 2,946*    |
|-------------|-----------|
| Bedrooms    | Up to 4   |
| Bathrooms   | Up to 3.5 |
| Parking     | 4         |

<sup>\*</sup>Square Feet includes 675 Sq. Ft. Finished Basement

#### **ELEVATION A**



**ELEVATION C** 



**ELEVATION B** 



**ELEVATION D** 



## **FOX RUN**



#### 2ND FLOOR



# $\begin{array}{l} \text{MAIN FLOOR DESIGNER} \\ \text{CHOICE OPTIONS} \rightarrow \end{array}$

1 Chef Center

# 2ND FLOOR DESIGNER CHOICE OPTIONS $\rightarrow$

- 2 Luxe Ensuite
- 3 Spa Ensuite
- 4 Primary Retreat
- 6 Bedroom 3 Ensuite
- 6 2nd Floor Laundry

All Square Footages are based on "A" Elevation floor plans and include Finished Basement area. Despite the best efforts of Caivan and its affiliates, officers, directors, employees or agents (collectively "we", "us" or "ou" as circumstances warrant) to provide accurate information, including but not limited to prices and availability of homes or lots, it is regrettably not possible to ensure that all information contained in this display is correct. We do not warrant the accu