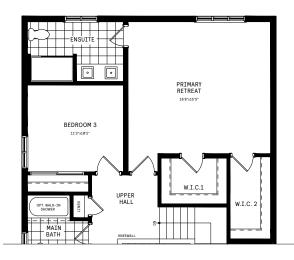

#### 2ND FLOOR

# 2ND FLOOR DESIGNER CHOICE OPTIONS $\rightarrow$

- 2 Luxe Ensuite
- 3 Spa Ensuite
- 4 Primary Retreat
- 6 Bedroom 3 Ensuite
- 6 2nd Floor Laundry

All Square Footages are based on "A" Elevation floor plans and include Finished Basement area. Despite the best efforts of Caivan and its affiliates, officers, directors, employees or agents (collectively "we", "us" or "ou" as circumstances warrant) to provide accurate information, including but not limited to prices and availability of homes or lots, it is regrettably not possible to ensure that all information contained in this display is correct. We do not warrant the accuracy and completeness of information, text, graphics or items contained in this display. All dimensions provided are approximate and sizes and specifications are subject to change without notice. Artist's concepts only. Actual usable floor space varies from indicated floor areas. Square footages include finished space in the basement. E. & O.E. Further 2024. THIS DISPLAY IS PROVIDED 'NS IS' WITHOUT WARRANTY OF ANY KIND, EITHER EXPRESS OR IMPLIED, WARRANTIES OF MERCHANTABILITY, FITNESS FOR A PARTICULAR PURPOSE, OR NON-INFRINGEMENT. The information and specifications contained in this brochure are subject to change without notice and represent no commitment on our part in the future. All products and services are provided subject to applicable taxes and accompanying terms and conditions.

## SERIES II / PLAN 2 DESIGNER CHOICE OPTIONS

2 Luxe Ensuite

3 Spa Ensuite

4 Primary Retreat

5 Bedroom 3 Ensuite

6 2nd Floor Laundry

6 Finished Basement Powder Room

8 Finished Basement Bathroom