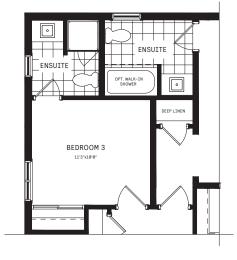

# 2ND FLOOR DESIGNER CHOICE OPTIONS $\rightarrow$

- 2 Luxe Ensuite
- 3 Spa Ensuite
- 4 Primary Retreat
- 6 Bedroom 3 Ensuite
- 6 2nd Floor Laundry

All Square Footages are based on "A" Elevation floor plans and include Finished Basement area. Despite the best efforts of Caivan and its affiliates, officers, directors, employees or agents (collectively "we", "us" or "ou" as circumstances warrant) to provide accurate information, including but not limited to prices and availability of homes or lots, it is regrettably not possible to ensure that all information contained in this display is correct. We do not warrant the accuracy and completeness of information, text, graphics or items contained in this display. All dimensions provided are approximate and sizes and specifications are subject to change without notice. Artist's concepts only. Actual usable floor space varies from indicated floor areas. Square footages include finished space in the basement. E. & O.E. Further 2024. THIS DISPLAY IS PROVIDED 'NS IS' WITHOUT WARRANTY OF ANY KIND, EITHER EXPRESS OR IMPLIED, WARRANTIES OF MERCHANTABILITY, FITNESS FOR A PARTICULAR PURPOSE, OR NON-INFRINGEMENT. The information and specifications contained in this brochure are subject to change without notice and represent no commitment on our part in the future. All products and services are provided subject to applicable taxes and accompanying terms and conditions.

## SERIES II / PLAN 2 DESIGNER CHOICE OPTIONS

2 Luxe Ensuite

3 Spa Ensuite

4 Primary Retreat

5 Bedroom 3 Ensuite

6 2nd Floor Laundry

6 Finished Basement Powder Room

8 Finished Basement Bathroom