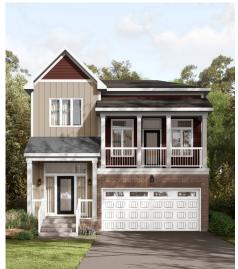

# CAIVAN

# FOX RUN SERIES II / PLAN 2 FLOOR PLANS

#### WELCOME HOME

This beautiful detached plan includes a generous kitchen space with walk-in pantry. Upstairs, this design includes an oversized bonus family room and a primary suite with two walk-in closets. The finished basement has 9ft ceilings making this additional space even more welcoming. Premium exterior finishes and a double garage complete this family home.

### INFO

| Square Feet | 2,946*    |
|-------------|-----------|
| Bedrooms    | Up to 4   |
| Bathrooms   | Up to 3.5 |
| Parking     | 4         |

<sup>\*</sup>Square Feet includes 675 Sq. Ft. Finished Basement

#### **ELEVATION A**



**ELEVATION C** 



**ELEVATION B** 



**ELEVATION D** 



## **FOX RUN**



#### 2ND FLOOR



# $\begin{array}{l} \text{MAIN FLOOR DESIGNER} \\ \text{CHOICE OPTIONS} \rightarrow \end{array}$

1 Chef Center

# 2ND FLOOR DESIGNER CHOICE OPTIONS $\rightarrow$

- 2 Luxe Ensuite
- 3 Spa Ensuite
- 4 Primary Retreat
- 6 Bedroom 3 Ensuite
- 6 2nd Floor Laundry

All Square Footages are based on "A" Elevation floor plans and include Finished Basement area. Despite the best efforts of Caivan and its affiliates, officers, directors, employees or agents (collectively "we", "us" or "ou" as circumstances warrant) to provide accurate information, including but not limited to prices and availability of homes or lots, it is regrettably not possible to ensure that all information contained in this display is correct. We do