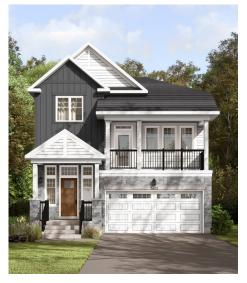

# CAIVAN

# FOX RUN SERIES II / PLAN 2 FLOOR PLANS

#### WELCOME HOME

This beautiful detached plan includes a generous kitchen space with walk-in pantry. Upstairs, this design includes an oversized bonus family room and a primary suite with two walk-in closets. The finished basement has 9ft ceilings making this additional space even more welcoming. Premium exterior finishes and a double garage complete this family home.

### INFO

| Square Feet | 2,946*    |
|-------------|-----------|
| Bedrooms    | Up to 4   |
| Bathrooms   | Up to 3.5 |
| Parking     | 4         |

<sup>\*</sup>Square Feet includes 675 Sq. Ft. Finished Basement

#### **ELEVATION A**



**ELEVATION C** 



**ELEVATION B** 



**ELEVATION D** 



## **FOX RUN**



#### 2ND FLOOR



# $\begin{array}{l} \text{MAIN FLOOR DESIGNER} \\ \text{CHOICE OPTIONS} \rightarrow \end{array}$

1 Chef Center

# 2ND FLOOR DESIGNER CHOICE OPTIONS $\rightarrow$

- 2 Luxe Ensuite
- 3 Spa Ensuite
- 4 Primary Retreat
- 6 Bedroom 3 Ensuite
- 6 2nd Floor Laundry

All Square Footages are based on "A" Elevation floor plans and include Finished Basement area. Despite the best efforts of Caivan and its affiliates, officers, directors, employees or agents (collectively "we", "us" or "ou" as circumstances warrant) to provide accurate information, including but not limited to prices and availability of homes or lots, it is regrettably not possible to ensure that all information contained in this display is correct. We do not warrant the accuracy and completenes