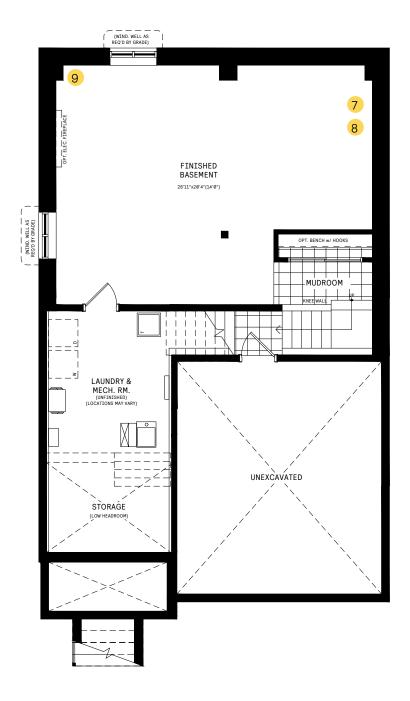

# $\begin{array}{l} {\tt BASEMENT\ DESIGNER} \\ {\tt CHOICE\ OPTIONS\ } \rightarrow \end{array}$

- 7 Finished Basement Powder Room
- 8 Finished Basement Bathroom
- 9 Finished Basement Package