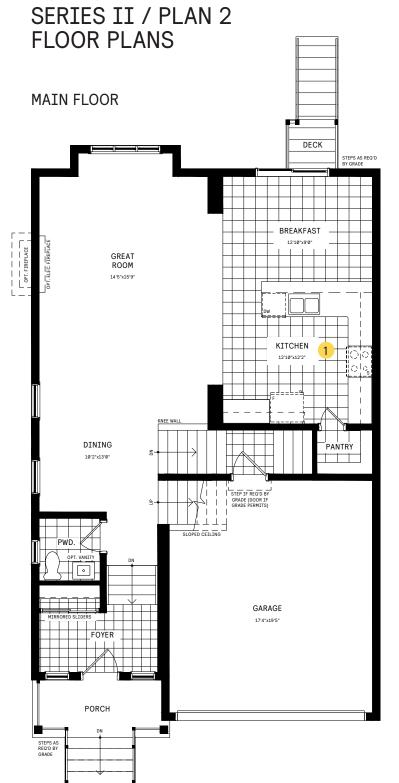

# $\begin{array}{l} \text{MAIN FLOOR DESIGNER} \\ \text{CHOICE OPTIONS} \rightarrow \end{array}$

1 Chef Center