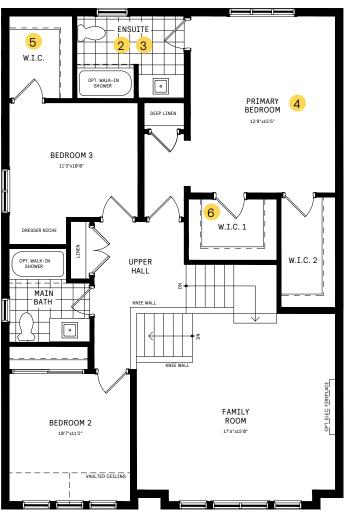

# 2ND FLOOR DESIGNER CHOICE OPTIONS $\rightarrow$

- 2 Luxe Ensuite
- 3 Spa Ensuite
- 4 Primary Retreat
- 6 Bedroom 3 Ensuite
- 6 2nd Floor Laundry

All Square Footages are based on "A" Elevation floor plans and include Finished Basement area. Despite the best efforts of Caivan and its affiliates, officers, directors, employees or agents (collectively "we", "us" or "ou" as circumstances warrant) to provide accurate information, including but not limited to prices and availability of homes or lots, it is regrettably not possible to ensure that all information contained in this display is correct. We do not warrant the accuracy and completeness of information, text, graphics or items contained in this display. All dimensions provided are approximate and sizes and specifications are subject to change without notice. Artist's concepts only. Actual usable floor space varies from indicated floor areas. Square footages include finished space in the basement. E. & O.E. Further 2024. THIS DISPLAY IS PROVIDED 'NS IS' WITHOUT WARRANTY OF ANY KIND, EITHER EXPRESS OR IMPLIED, WARRANTIES OF MERCHANTABILITY, FITNESS FOR A PARTICULAR PURPOSE, OR NON-INFRINGEMENT. The information and specifications contained in this brochure are subject to change without notice and represent no commitment on our part in the future. All products and services are provided subject to applicable taxes and accompanying terms and conditions.