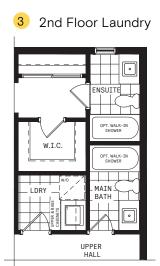

#### MAIN FLOOR DESIGNER CHOICE OPTIONS $\rightarrow$

2ND FLOOR DESIGNER CHOICE OPTIONS ightarrow

- 2 Spa Ensuite
- 3 2nd Floor Laundry
- 4 **Primary Retreat**
- 5 Primary Retreat w/ 2nd Floor Laundry
- 6 4 Bedroom Plan