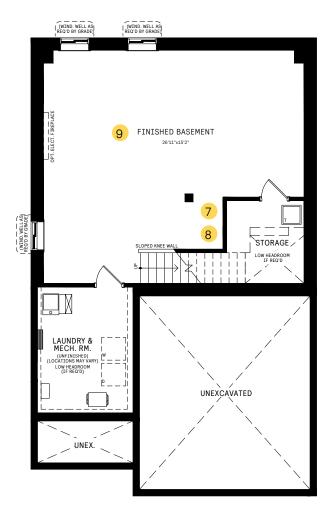

#### BASEMENT

# $\begin{array}{l} \text{BASEMENT DESIGNER} \\ \text{CHOICE OPTIONS} \ \rightarrow \end{array}$

- 7 Finished Basement Powder Room
- 8 Finished Basement Bathroom
- 9 Finished Basement Package

Square Footages are based on "A" Elevation floor plans and include Finished Basement area. Despite the best efforts of Caivan and its affiliates, officers, directors, employees or ents (collectively "we", "ue" or "our" as circumstances warrant) to provide accurate information, including but not limited to prices and availability of homes or tots, it is regretably to possible to ensure that all information contained in this display is correct. We do not warrant the accuracy and completeness of information, text, graphics or items contained this display. All dimensions provided are approximate and sizes and specifications are subject to change without notice. Artist's concepts only. Actual usable floor space varies include finished space in the basement. E. & O.E. February 2024. THIS DISPLAY IS PROVIDED 'AS IS' WITHOUT WARRANTY OF ANY ND, EITHER EXPRESS OR IMPLIED, WARRANTIES OF MERCHANTABILITY, FITNESS FOR A PARTICULAR PURPOSE, OR NON-INFRINGEMENT. The information and specifications intained in this brochure are subject to change without notice and represent no commitment on our part in the future. All products and services are provided subject to applicable to applicable.