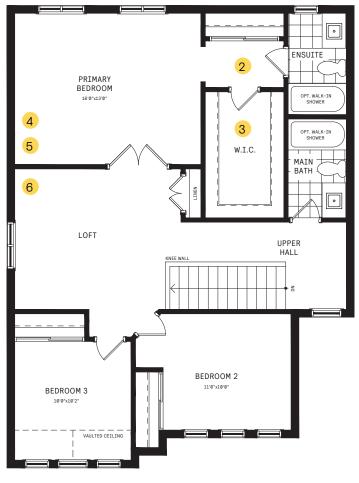

#### 2ND FLOOR

#### MAIN FLOOR DESIGNER CHOICE OPTIONS $\rightarrow$

2ND FLOOR DESIGNER CHOICE OPTIONS ightarrow

- 2 Spa Ensuite
- 3 2nd Floor Laundry
- 4 **Primary Retreat**
- 5 Primary Retreat w/ 2nd Floor Laundry
- 6 4 Bedroom Plan