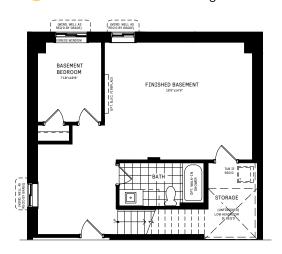

#### BASEMENT

# $\begin{array}{l} \text{BASEMENT DESIGNER} \\ \text{CHOICE OPTIONS} \ \rightarrow \end{array}$

- 7 Finished Basement Powder Room
- 8 Finished Basement Bathroom
- 9 Finished Basement Package

Square Footages are based on "A" Elevation floor plans and include Finished Basement area. Despite the best efforts of Caivan and its affiliates, officers, directors, employees or ents (collectively "we", "ue" or "our" as circumstances warrant) to provide accurate information, including but not limited to prices and availability of homes or tots, it is regretably to possible to ensure that all information contained in this display is correct. We do not warrant the accuracy and completeness of information, text, graphics or items contained this display. All dimensions provided are approximate and sizes and specifications are subject to change without notice. Artist's concepts only. Actual usable floor space varies include finished space in the basement. E. & O.E. February 2024. THIS DISPLAY IS PROVIDED 'AS IS' WITHOUT WARRANTY OF ANY ND, EITHER EXPRESS OR IMPLIED, WARRANTIES OF MERCHANTABILITY, FITNESS FOR A PARTICULAR PURPOSE, OR NON-INFRINGEMENT. The information and specifications intained in this brochure are subject to change without notice and represent no commitment on our part in the future. All products and services are provided subject to applicable to applicable.