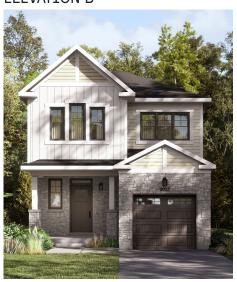

# CAINAN

# FOX RUN SERIES I/ PLAN 3 FLOOR PLANS

#### WELCOME HOME

This charming detached home features four bedrooms and a beautiful open plan living space. The primary suite includes two generous walk-in closets and lovely ensuite bath. A sizable mudroom with entrance from the single car garage is incredibly convenient for any busy family, and a finished laundry closet is included in the finished basement space.

## ELEVATION A



#### **ELEVATION B**



#### **INFO**

| Square Feet | 2,650*    |
|-------------|-----------|
| Bedrooms    | Up to 5   |
| Bathrooms   | Up to 3.5 |
| Parking     | 2         |

<sup>\*</sup>Square Feet includes 645 Sq. Ft. Finished Basement

#### **ELEVATION C**



## **FOX RUN**

# SERIES I / PLAN 2 FLOOR PLANS

# MAIN FLOOR OPT. GAS FIREPLACE BREAKFAST OPT. ELEC. FIREPLACE GREAT ROOM KITCHEN DINING ROOM PWD FOYER GARAGE 10'1"x19'6" PORCH INSET STEP(S) IF REQ'D

#### 2ND FLOOR



# MAIN FLOOR DESIGNER CHOICE OPTIONS $\rightarrow$

- 1 Chef Center
- 2 Optional Walk-in Closet

# 2ND FLOOR DESIGNER CHOICE OPTIONS $\rightarrow$

- 3 Primary Retreat
- 4 Spa Ensuite
- 5 2nd Floor Laundry

All Square Footages are based on "A" Elevation floor plans and include Finished Basement area. Despite the best efforts of Cai