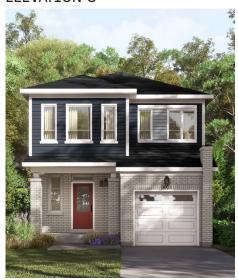

# CAINAN

# FOX RUN SERIES I/ PLAN 3 FLOOR PLANS

#### WELCOME HOME

This charming detached home features four bedrooms and a beautiful open plan living space. The primary suite includes two generous walk-in closets and lovely ensuite bath. A sizable mudroom with entrance from the single car garage is incredibly convenient for any busy family, and a finished laundry closet is included in the finished basement space.

## ELEVATION A



#### **ELEVATION B**



#### **INFO**

| Square Feet | 2,650*    |
|-------------|-----------|
| Bedrooms    | Up to 5   |
| Bathrooms   | Up to 3.5 |
| Parking     | 2         |

<sup>\*</sup>Square Feet includes 645 Sq. Ft. Finished Basement

#### **ELEVATION C**



## **FOX RUN**

# SERIES I / PLAN 2 FLOOR PLANS

# MAIN FLOOR OPT. GAS FIREPLACE BREAKFAST OPT. ELEC. FIREPLACE GREAT ROOM KITCHEN DINING ROOM PWD FOYER GARAGE 10'1"x19'6" PORCH INSET STEP(S) IF REQ'D

#### 2ND FLOOR



# MAIN FLOOR DESIGNER CHOICE OPTIONS $\rightarrow$

- 1 Chef Center
- 2 Optional Walk-in Closet

# 2ND FLOOR DESIGNER CHOICE OPTIONS $\rightarrow$

- 3 Primary Retreat
- 4 Spa Ensuite
- 5 2nd Floor Laundry

All Square Footages are based on "A" Elevation floor plans and include Finished Basement area. Despite the best efforts of Caivan and its affiliates, officers, directors, employees or agents (collectively "we," "us" or "our" as circumstances warrant) to provide accurate information, including but not limited to prices and availability of homes or lots, it is regrettabl