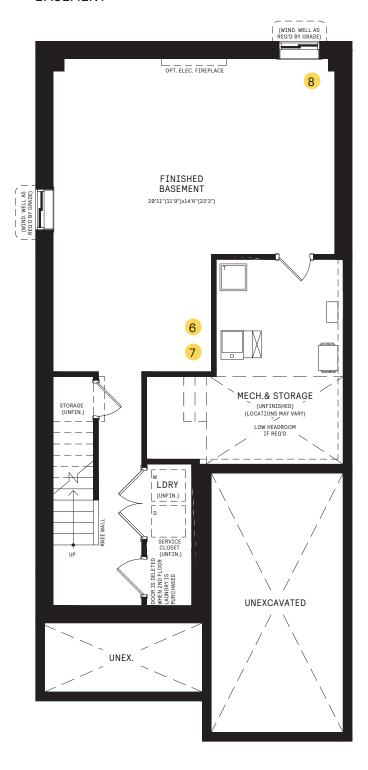

#### **BASEMENT**

# BASEMENT DESIGNER CHOICE OPTIONS $\rightarrow$

- 6 Finished Basement Powder Room
- 7 Finished Basement Bathroom
- 8 Finished Basement Package