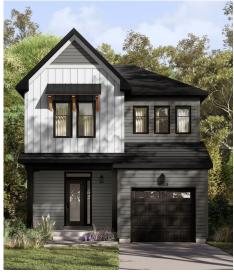

# CAINAN

# FOX RUN SERIES I/ PLAN 3 FLOOR PLANS

#### WELCOME HOME

This charming detached home features four bedrooms and a beautiful open plan living space. The primary suite includes two generous walk-in closets and lovely ensuite bath. A sizable mudroom with entrance from the single car garage is incredibly convenient for any busy family, and a finished laundry closet is included in the finished basement space.

## ELEVATION A



#### **ELEVATION B**



#### **INFO**

| Square Feet | 2,650*    |
|-------------|-----------|
| Bedrooms    | Up to 5   |
| Bathrooms   | Up to 3.5 |
| Parking     | 2         |

<sup>\*</sup>Square Feet includes 645 Sq. Ft. Finished Basement

#### **ELEVATION C**



## **FOX RUN**

# SERIES I / PLAN 2 FLOOR PLANS

# MAIN FLOOR OPT. GAS FIREPLACE BREAKFAST OPT. ELEC. FIREPLACE GREAT ROOM KITCHEN DINING ROOM PWD FOYER GARAGE 10'1"x19'6" PORCH INSET STEP(S) IF REQ'D

#### 2ND FLOOR



# MAIN FLOOR DESIGNER CHOICE OPTIONS $\rightarrow$

- 1 Chef Center
- 2 Optional Walk-in Closet

# 2ND FLOOR DESIGNER CHOICE OPTIONS $\rightarrow$

- 3 Primary Retreat
- 4 Spa Ensuite
- 5 2nd Floor Laundry

All Square Footages are based on "A" Elevation floor plans and include Finished Basement area. Despite