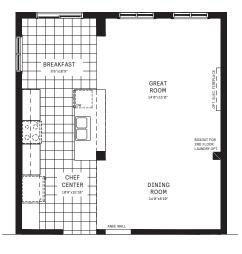

# MAIN FLOOR OPT. GAS FIREPLACE BREAKFAST OPT. ELEC. FIREPLACE GREAT ROOM KITCHEN DINING ROOM PWD FOYER GARAGE 10'1"x19'6" PORCH INSET STEP(S) IF REQ'D