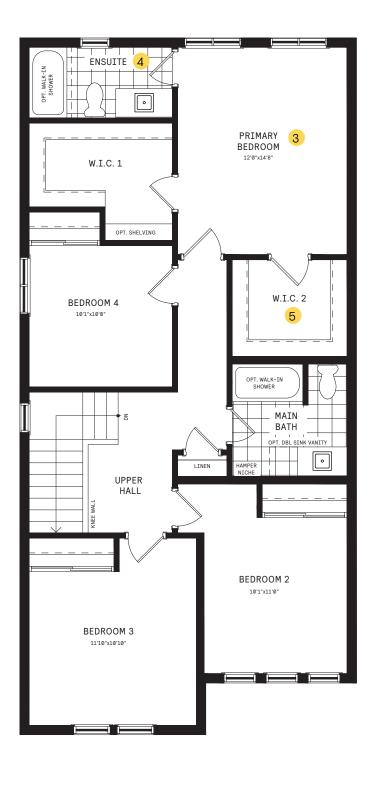

# 2ND FLOOR DESIGNER CHOICE OPTIONS $\rightarrow$

- 3 Primary Retreat
- 4 Spa Ensuite
- 5 2nd Floor Laundry

All Square Footages are based on "A" Elevation floor plans and include Finished Basement area. Despite the best efforts of Caivan and its affiliates, officers, directors, employees or agents (collectively "we," "us" or "our" as circumstances warrant) to provide accurate information, including but not limited to prices and availability of homes or lots, it is regrettably not possible to ensure that all information contained in this display is correct. We do not warrant the accuracy and completeness of information, text, graphics or items contained in this display. All dimensions provided are approximate and sizes and specifications are subject to change without notice. Artist's concepts only. Actual usable floor space varies from indicated floor areas. Square footages include finished space in the basement. E. & O.E. Favarray 2024. ThIS DISPLAY IS PROVIDED "AS IS" WITHOUT WARRANTY OF ANY KIND, EITHER EXPRESS OR IMPLIED, WARRANTIES OF MERCHANTABILITY, FITNESS FOR A PARTICULAR PURPOSE, OR NON-INFRINGEMENT. The information and specifications contained in this brochure are subject to change without notice and represent no commitment on our part in the future. All products and services are provided subject to applicable taxes and accompanying terms and conditions.

### 3 Primary Retreat

## 4 Spa Ensuite

## 5 2nd Floor Laundry