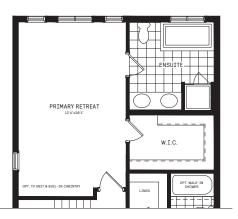

## 2ND FLOOR DESIGNER CHOICE OPTIONS $\rightarrow$

- 2 2nd Floor Laundry
- 3 Spa Ensuite
- Spa Ensuite w/ Deluxe Laundry
- 5 Primary Retreat
- 6 4 Bedroom Plan

All Square Footages are based on "Al" Elevation floor plans and include Finished Basement area. Despite the best efforts of Caivan and its affiliates, officers, directors, employees or agents (collectively "we", "us" or "our" as circumstances warrant) to provide accurate information, including but not limited to prices and availability of homes or lots, its regrettable not possible to ensure that all information contained in this display is correct. We do not warrant the accuracy and completeness of information, text, graphics or items contained in this display. All dimensions provided are approximate and sizes and specifications are subject to change without notice. Artist's concepts only. Actual usable floor space varies from indicated floor areas. Square footages include finished space in the basement. E. & O.E. March, 2025. THIS DISPLAY IS PROVIDED 'AS IS' WITHOUT WARRANTY OF AN' KIND, EITHER EXPRESS OR IMPLIED, WARRANTIES OF MERCHANTABILITY, FITHESS FOR A PARTICULAR PURPOSE, OR NON-INFRINGEMENT. The information and specifications contained in this brochure are subject to change without notice and represent no commitment on our part in the future. All products and services are provided subject to applicable

### SERIES I / PLAN 2 DESIGNER CHOICE OPTIONS

4 Spa Ensuite w/ Deluxe Laundry 5 Primary Retreat

6 4 Bedroom Plan

Bathroom