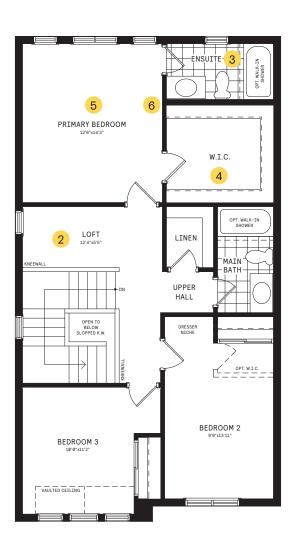

#### 2ND FLOOR

## 2ND FLOOR DESIGNER CHOICE OPTIONS $\rightarrow$

- 2 2nd Floor Laundry
- 3 Spa Ensuite
- Spa Ensuite w/ Deluxe Laundry
- 5 Primary Retreat
- 6 4 Bedroom Plan

All Square Footages are based on "Al" Elevation floor plans and include Finished Basement area. Despite the best efforts of Caivan and its affiliates, officers, directors, employees or agents (collectively "we", "us" or "our" as circumstances warrant) to provide accurate information, including but not limited to prices and availability of homes or lots, its regrettable not possible to ensure that all information contained in this display is correct. We do not warrant the accuracy and completeness of information, text, graphics or items contained in this display. All dimensions provided are approximate and sizes and specifications are subject to change without notice. Artist's concepts only. Actual usable floor space varies from indicated floor areas. Square footages include finished space in the basement. E. & O.E. March, 2025. THIS DISPLAY IS PROVIDED 'AS IS' WITHOUT WARRANTY OF AN' KIND, EITHER EXPRESS OR IMPLIED, WARRANTIES OF MERCHANTABILITY, FITHESS FOR A PARTICULAR PURPOSE, OR NON-INFRINGEMENT. The information and specifications contained in this brochure are subject to change without notice and represent no commitment on our part in the future. All products and services are provided subject to applicable