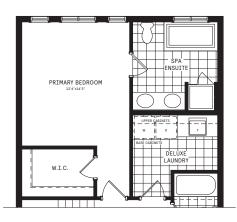

## 2ND FLOOR DESIGNER CHOICE OPTIONS $\rightarrow$

- 2 2nd Floor Laundry
- 3 Spa Ensuite
- Spa Ensuite w/ Deluxe Laundry
- 5 Primary Retreat
- 6 4 Bedroom Plan

All Square Footages are based on "Al" Elevation floor plans and include Finished Basement area. Despite the best efforts of Caivan and its affiliates, officers, directors, employees or agents (collectively "we", "us" or "our" as circumstances warrant) to provide accurate information, including but not limited to prices and availability of homes or lots, its regrettable not possible to ensure that all information contained in this display is correct. We do not warrant the accuracy and completeness of information, text, graphics or items contained in this display. All dimensions provided are approximate and sizes and specifications are subject to change without notice. Artist's concepts only. Actual usable floor space varies from indicated floor areas. Square footages include finished space in the basement. E. & O.E. March, 2025. THIS DISPLAY IS PROVIDED 'AS IS' WITHOUT WARRANTY OF AN' KIND, EITHER EXPRESS OR IMPLIED, WARRANTIES OF MERCHANTABILITY, FITHESS FOR A PARTICULAR PURPOSE, OR NON-INFRINGEMENT. The information and specifications contained in this brochure are subject to change without notice and represent no commitment on our part in the future. All products and services are provided subject to applicable

### SERIES I / PLAN 2 DESIGNER CHOICE OPTIONS

4 Spa Ensuite w/ Deluxe Laundry 5 Primary Retreat

6 4 Bedroom Plan

Bathroom