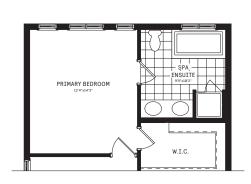

## 2ND FLOOR DESIGNER CHOICE OPTIONS $\rightarrow$

- 2 2nd Floor Laundry
- 3 Spa Ensuite
- Spa Ensuite w/ Deluxe Laundry
- 5 Primary Retreat
- 6 4 Bedroom Plan

All Square Footages are based on "Al" Elevation floor plans and include Finished Basement area. Despite the best efforts of Caivan and its affiliates, officers, directors, employees or agents (collectively "we", "us" or "our" as circumstances warrant) to provide accurate information, including but not limited to prices and availability of homes or lots, its regrettable not possible to ensure that all information contained in this display is correct. We do not warrant the accuracy and completeness of information, text, graphics or items contained in this display. All dimensions provided are approximate and sizes and specifications are subject to change without notice. Artist's concepts only. Actual usable floor space varies from indicated floor areas. Square footages include finished space in the basement. E. & O.E. March, 2025. THIS DISPLAY IS PROVIDED 'AS IS' WITHOUT WARRANTY OF AN' KIND, EITHER EXPRESS OR IMPLIED, WARRANTIES OF MERCHANTABILITY, FITHESS FOR A PARTICULAR PURPOSE, OR NON-INFRINGEMENT. The information and specifications contained in this brochure are subject to change without notice and represent no commitment on our part in the future. All products and services are provided subject to applicable