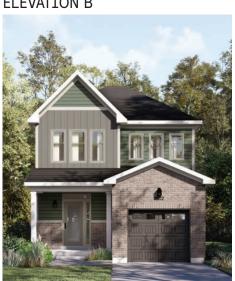

# **FOX RUN** SERIES I/ PLAN 2 FLOOR PLANS

#### WELCOME HOME

This stunning detached home features open plan space with a generous great room. A sizable mudroom with entrance from the single car garage is incredibly convenient for any busy family. A stunning feature staircase with upstairs loft adds a unique flair to this home, which also boasts an oversized primary suite closet. A finished laundry closet is included in the finished basement space.

### **INFO**

| Square Feet | 2,464*    |
|-------------|-----------|
| Bedrooms    | Up to 5   |
| Bathrooms   | Up to 3.5 |
| Parking     | 2         |

<sup>\*</sup>Square Feet includes 586 Sq. Ft. Finished Basement

#### **ELEVATION A**



### **ELEVATION C**



#### **ELEVATION B**



### **FOX RUN**

### SERIES I / PLAN 2 FLOOR PLANS

#### MAIN FLOOR

#### 2ND FLOOR





## $\begin{array}{l} \text{MAIN FLOOR DESIGNER} \\ \text{CHOICE OPTIONS} \ \rightarrow \end{array}$

1 Chef Center

## 2ND FLOOR DESIGNER CHOICE OPTIONS $\rightarrow$

- 2 2nd Floor Laundry
- 3 Spa Ensuite
- Spa Ensuite w/ Deluxe Laundry
- 5 Primary Retreat
- 6 4 Bedroom Plan

All Square Footages are based on "Al" Elevation floor plans and include Finished Basement area. Despite the best efforts of Caivan and its affiliates, officers, directors, employees or agents (collectively "we", "us" or "our" as circumstances warrant) to provide accurate information, including but not limited to prices and availability of homes or lots, its regrettable not possible to ensure that all information contained in th