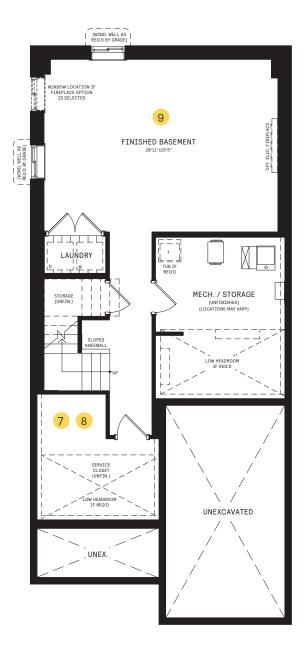

#### **BASEMENT**

## $\begin{array}{l} {\tt BASEMENT\ DESIGNER} \\ {\tt CHOICE\ OPTIONS\ } \rightarrow \end{array}$

- 7 Finished Basement Powder Room
- Finished Basement Bathroom
- 9 Finished Basement Package