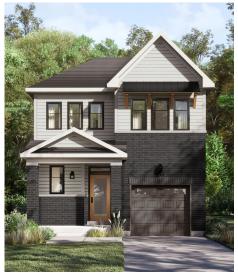

# CAIVAN

# FOX RUN SERIES I/ PLAN 1R FLOOR PLANS

#### WELCOME HOME

This open plan living space includes a generous great room extension with the option of a finished outdoor deck. The model includes a finished basement offering flexible space for today's busy family. The primary suite features a beautiful ensuite bath and generous walk-in closet.

#### ELEVATION A



ELEVATION B



#### INFO

| Square Feet | 2,211*    |
|-------------|-----------|
| Bedrooms    | Up to 4   |
| Bathrooms   | Up to 3.5 |
| Parking     | 2         |

\*Square Feet includes 611 Sq. Ft. Finished Basement

#### ELEVATION C



# FOX RUN SERIES I / PLAN 1R FLOOR PLANS





#### 2ND FLOOR



MAIN FLOOR DESIGNER CHOICE OPTIONS ightarrow

Chef Center

1



Il Square Footages are based on "A" Elevation floor plans and include Finished Basement area. Despite the best efforts of Caivan and its affiliates, officers, directors, employees or gents (collectively "we", "us" or "our" as circumstances warrant) to provide accurate information, including but not limited to prices and availability of homes or lots, it is regrettably ot possible to ensure that all information contained in this display is c