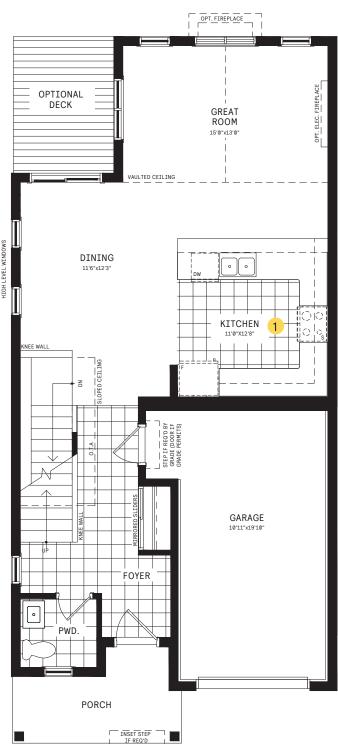

#### WELCOME HOME

This open plan living space includes a generous great room extension with the option of a finished outdoor deck. The model includes a finished basement offering flexible space for today's busy family. The primary suite features a beautiful ensuite bath and generous walk-in closet.

#### 2ND FLOOR

MAIN FLOOR DESIGNER CHOICE OPTIONS ightarrow

Chef Center

1

Il Square Footages are based on "A" Elevation floor plans and include Finished Basement area. Despite the best efforts of Caivan and its affiliates, officers, directors, employees or gents (collectively "we", "us" or "our" as circumstances warrant) to provide accurate information, including but not limited to prices and availability of homes or lots, it is regrettably ot possible to ensure that all information contained in this display is correct. We do not warrant the accuracy and completeness of information, text, graphics or items contained it his display. All dimensions provided are approximate and sizes and specifications are subject to change without notice. Artist concepts only. Actual usable floor space varies om indicated floor areas. Square footages include finished space in the basement. E. & O.E. February 2024. THIS DISPLAY IS PROVIDED VAS IS' WITHOUT WARRANTY OF ANY IND, EITHER EXPRESS OR IMPLIED, WARRANTIES OF MERCHANTABILITY, FITNESS FOR A PARTICULAR PURPOSE, OR NON-INFRINGEMENT. The information and specifications notained in this brochure are subject to change without notice and represent no commitment on our part in the future. All products and services are provided subject to applicable was and accompanying terms and conditions.