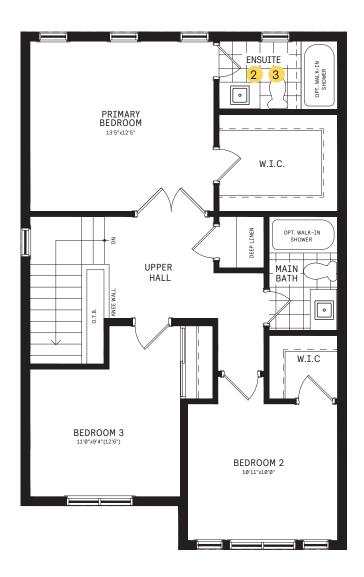

#### 2ND FLOOR

MAIN FLOOR DESIGNER CHOICE OPTIONS ightarrow

Chef Center

1

Il Square Footages are based on "A" Elevation floor plans and include Finished Basement area. Despite the best efforts of Caivan and its affiliates, officers, directors, employees or gents (collectively "we", "us" or "our" as circumstances warrant) to provide accurate information, including but not limited to prices and availability of homes or lots, it is regrettably ot possible to ensure that all information contained in this display is correct. We do not warrant the accuracy and completeness of information, text, graphics or items contained it his display. All dimensions provided are approximate and sizes and specifications are subject to change without notice. Artist concepts only. Actual usable floor space varies om indicated floor areas. Square footages include finished space in the basement. E. & O.E. February 2024. THIS DISPLAY IS PROVIDED VAS IS' WITHOUT WARRANTY OF ANY IND, EITHER EXPRESS OR IMPLIED, WARRANTIES OF MERCHANTABILITY, FITNESS FOR A PARTICULAR PURPOSE, OR NON-INFRINGEMENT. The information and specifications notained in this brochure are subject to change without notice and represent no commitment on our part in the future. All products and services are provided subject to applicable was and accompanying terms and conditions.