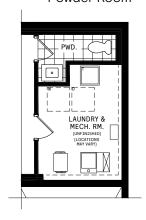

## BASEMENT DESIGNER CHOICE OPTIONS ightarrow

- Finished Basement Powder Room
- Finished Basement Bathroom 4
- 5 Finished Basement Package

# SERIES I / PLAN 1 DESIGNER CHOICE OPTIONS

1 Chef Center

2 Spa Ensuite

3 Finished Basement Powder Room

4 Finished Basement Bathroom

4 Finished Basement Package