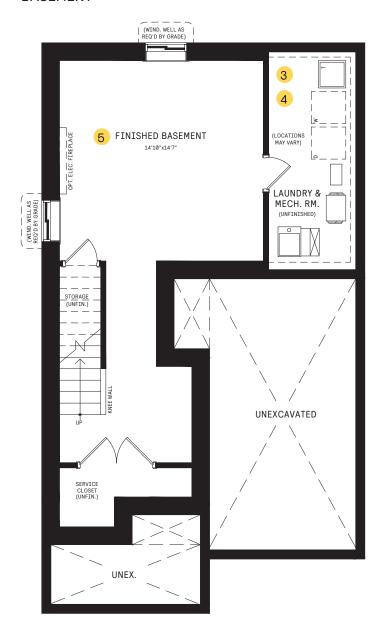

### **BASEMENT**

## BASEMENT DESIGNER CHOICE OPTIONS ightarrow

- Finished Basement Powder Room
- Finished Basement Bathroom 4
- 5 Finished Basement Package