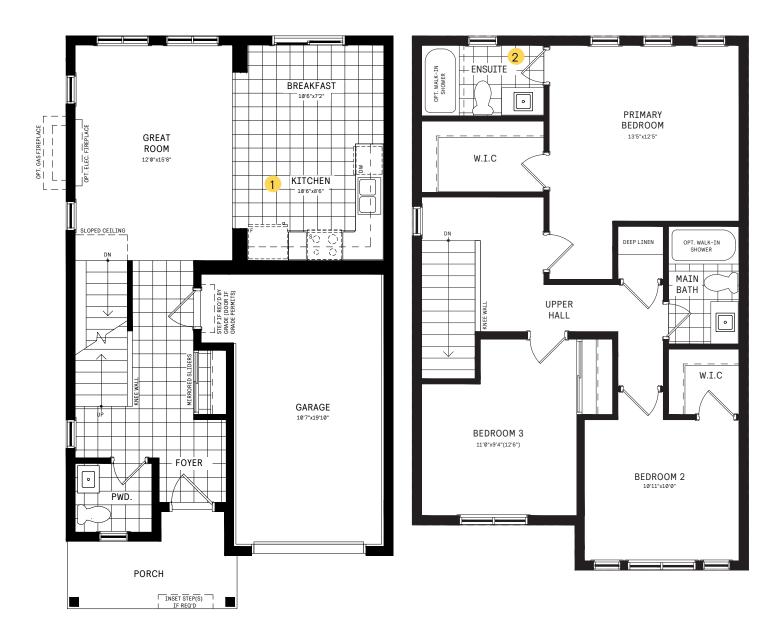

### MAIN FLOOR

### 2ND FLOOR

 $\begin{array}{l} \text{MAIN FLOOR DESIGNER} \\ \text{CHOICE OPTIONS} \rightarrow \end{array}$ 

1

Chef Center

2ND FLOOR DESIGNER CHOICE OPTIONS  $\rightarrow$ 

2

Spa Ensuite

### **INFO**

| Square Feet | 1,895*    |
|-------------|-----------|
| Bedrooms    | Up to 4   |
| Bathrooms   | Up to 3.5 |
| Parking     | 2         |

<sup>\*</sup>Square Feet includes 438 Sq. Ft. Finished Basement