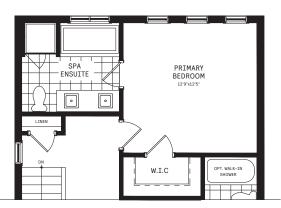

### 2ND FLOOR

 $\begin{array}{l} \text{MAIN FLOOR DESIGNER} \\ \text{CHOICE OPTIONS} \rightarrow \end{array}$ 

1

Chef Center

2ND FLOOR DESIGNER CHOICE OPTIONS  $\rightarrow$ 

2

Spa Ensuite

# SERIES I / PLAN 1 DESIGNER CHOICE OPTIONS

1 Chef Center

2 Spa Ensuite

3 Finished Basement Powder Room

4 Finished Basement Bathroom

4 Finished Basement Package