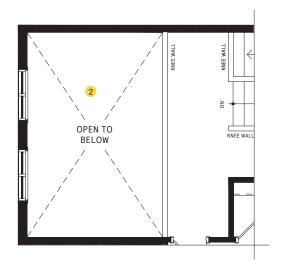

#### SECOND FLOOR DESIGNER CHOICE OPTIONS ON NEXT PAGE ightarrow

1 Bedroom 4 in Lieu of Loft

2 Open to Below in Lieu of Loft

## DESIGNER CHOICE OPTIONS

1 Bedroom 4 in Lieu of Loft

2 Open to Below in Lieu of Loft