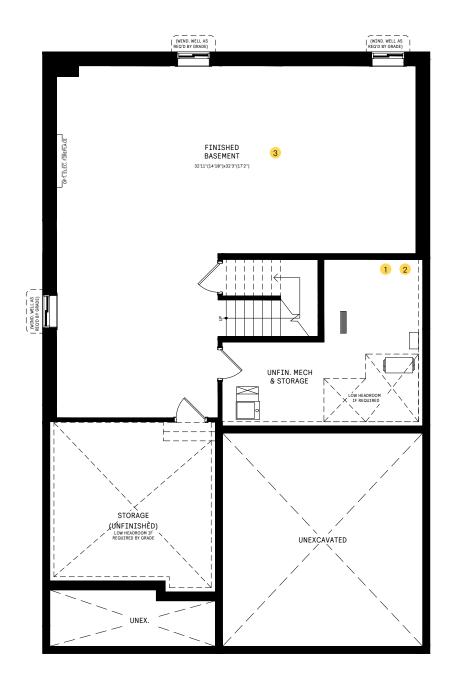

#### BASEMENT DESIGNER CHOICE OPTIONS ON NEXT PAGE ightarrow

1 Finished Basement Powder Room

2 Finished Basement Bathroom

3 Finished Basement Package

# DESIGNER CHOICE OPTIONS

1 Finished Basement Powder Room

2 Finished Basement Bathroom

3 Finished Basement Package