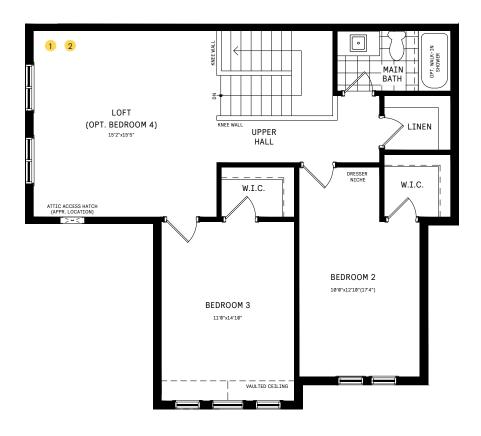

#### **BUNGALOWS / PLAN 4T**

## SECOND FLOOR

#### SECOND FLOOR DESIGNER CHOICE OPTIONS ON NEXT PAGE ightarrow

1 Bedroom 4 in Lieu of Loft

2 Open to Below in Lieu of Loft

## BUNGALOWS / PLAN 4T SECOND FLOOR

## DESIGNER CHOICE OPTIONS

1 Bedroom 4 in Lieu of Loft

2 Open to Below in Lieu of Loft