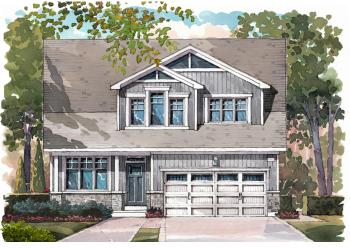

#### **ELEVATION B**

#### WELCOME HOME

This bungalow features a well-appointed second floor with an open loft space, full bath, and two bedrooms with walk-in closets. The main floor primary suite includes a walk-in closet and ensuite bath. The open plan living area features a generous kitchen with oversized island, and the laundry room is conveniently located on the main floor. Built with premium exterior finishes, this home has a double garage and sits on a 42' wide lot.