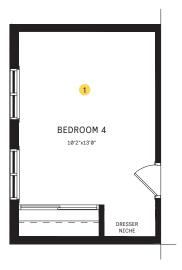

#### SECOND FLOOR DESIGNER CHOICE OPTIONS ON NEXT PAGE ightarrow

1 Bedroom 4 in Lieu of Loft

2 Open to Below in Lieu of Loft

## DESIGNER CHOICE OPTIONS

1 Bedroom 4 in Lieu of Loft

2 Open to Below in Lieu of Loft