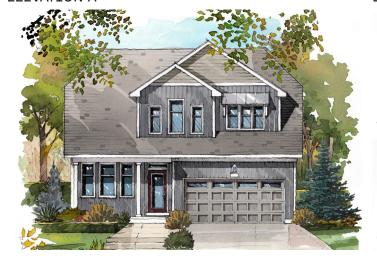

#### **ELEVATION A**

#### WELCOME HOME

This bungalow features a well-appointed second floor with an open loft space, full bath, and two bedrooms with walk-in closets. The main floor primary suite includes a walk-in closet and ensuite bath. The open plan living area features a generous kitchen with oversized island, and the laundry room is conveniently located on the main floor. Built with premium exterior finishes, this home has a double garage and sits on a 42' wide lot.