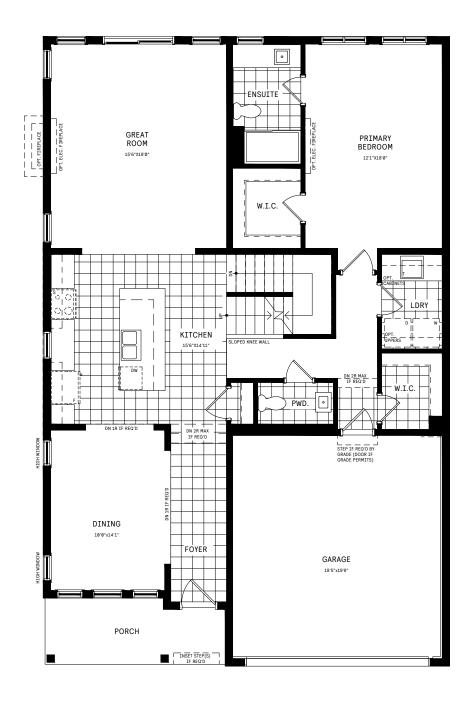

# **BUNGALOWS / PLAN 4T**

## MAIN FLOOR

#### **BUNGALOWS / PLAN 4T**

#### WELCOME HOME

This bungalow features a well-appointed second floor with an open loft space, full bath, and two bedrooms with walk-in closets. The main floor primary suite includes a walk-in closet and ensuite bath. The open plan living area features a generous kitchen with oversized island, and the laundry room is conveniently located on the main floor. Built with premium exterior finishes, this home has a double garage and sits on a 42' wide lot.