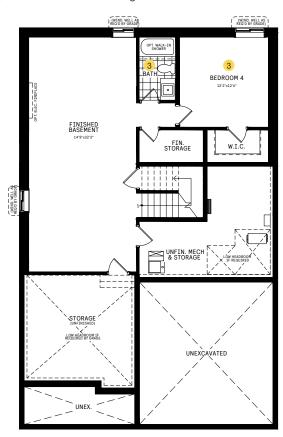

## SECOND FLOOR

#### SECOND FLOOR DESIGNER CHOICE OPTIONS ON NEXT PAGE ightarrow

1 Bedroom 4 in Lieu of Loft

2 Open to Below in Lieu of Loft

## BUNGALOWS / PLAN 4T SECOND FLOOR

## DESIGNER CHOICE OPTIONS

1 Bedroom 4 in Lieu of Loft

2 Open to Below in Lieu of Loft