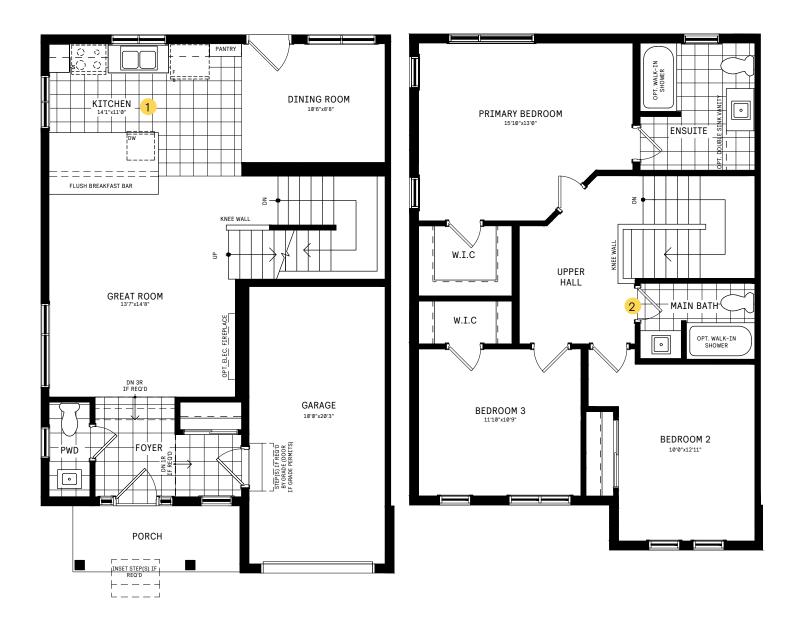

# 25' COLLECTION / PLAN 3E FLOOR PLANS

MAIN FLOOR

2ND FLOOR

 $\begin{array}{l} \text{MAIN FLOOR DESIGNER} \\ \text{CHOICE OPTIONS} \rightarrow \end{array}$ 

1

Chef Center

2ND FLOOR DESIGNER CHOICE OPTIONS  $\rightarrow$ 

2

2nd Floor Laundry

#### WELCOME HOME

This design embraces open plan living at its best, with a spacious great room leading to a kitchen-dining area overlooking the rear yard. The sizable finished basement offers plenty of room for a busy family, and the primary suite includes a generous walk-in closet and relaxing ensuite bath. An end unit, this design features additional windows that flood the home with natural light.