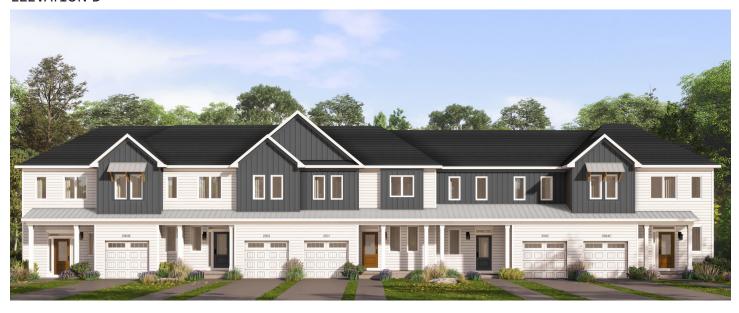

#### **ELEVATION D**

#### WELCOME HOME

This design embraces open plan living at its best, with a spacious great room leading to a kitchen-dining area overlooking the rear yard. The sizable finished basement offers plenty of room for a busy family, and the primary suite includes a generous walk-in closet and relaxing ensuite bath. An end unit, this design features additional windows that flood the home with natural light.