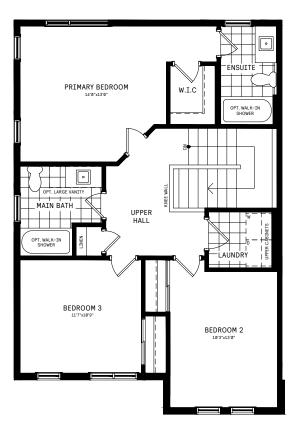

# 25' COLLECTION / PLAN 3E FLOOR PLANS

MAIN FLOOR

2ND FLOOR

 $\begin{array}{l} \text{MAIN FLOOR DESIGNER} \\ \text{CHOICE OPTIONS} \rightarrow \end{array}$ 

1

Chef Center

2ND FLOOR DESIGNER CHOICE OPTIONS  $\rightarrow$ 

2

2nd Floor Laundry