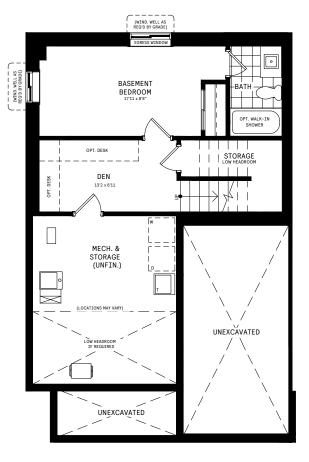

#### **BASEMENT**

## $\begin{array}{l} {\tt BASEMENT\ DESIGNER} \\ {\tt CHOICE\ OPTIONS\ } \rightarrow \end{array}$

- Finished Basement Powder Room
- 4 Finished Basement Bathroom
- 5 Finished Basement Package