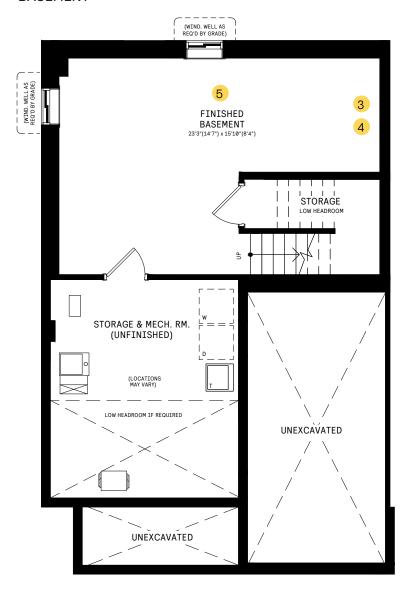

#### **BASEMENT**

## $\begin{array}{l} {\tt BASEMENT\ DESIGNER} \\ {\tt CHOICE\ OPTIONS\ } \rightarrow \end{array}$

- Finished Basement Powder Room
- 4 Finished Basement Bathroom
- 5 Finished Basement Package