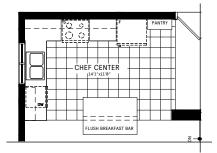

# 25' COLLECTION / PLAN 3E FLOOR PLANS

MAIN FLOOR

2ND FLOOR

 $\begin{array}{l} \text{MAIN FLOOR DESIGNER} \\ \text{CHOICE OPTIONS} \rightarrow \end{array}$ 

1

Chef Center

2ND FLOOR DESIGNER CHOICE OPTIONS  $\rightarrow$ 

# 25' COLLECTION / PLAN 3E DESIGNER CHOICE OPTIONS

1 Chef Center

2 2nd Floor Laundry

3 Finished Basement Powder Room

4 Finished Basement Bathroom

5 Finished Basement Package

All Square Footages are based on "D' Elevation floor plans and include Finished Basement area. Despite the best efforts of Caivan and its affiliates, officers, directors, employees or gents (collectively "we", "us" or "oru" as circumstances warrant) to provide accurate information, including but not limited to prices and availability of homes or lots, it is regrettably to possible to ensure that all information contained in this display is correct. We do not warrant the accuracy and completeness of information, text, graphics or items contained in this display. All dimensions provided are approximate and sizes and specifications are subject to change without notice. Artist's concepts only. Actual usable floor space varies rom indicated floor areas. Square footages include finished space in the basement. E. & OE. February 2024. THIS DISPLAY IS PROVIDED "AS IS" WITHOUT WARRANTY OF ANY VIND, EITHER EXPRESS OR IMPLIED, WARRANTIES OF MERCHANTABILITY, FITNESS FOR A PARTICULAR PURPOSE, OR NON-INFRINGEMENT. The information and specifications contained in this brochure are subject to change without notice and represent no commitment on our part in the future. All products and services are provided subject to applicable accompanying terms and conditions.