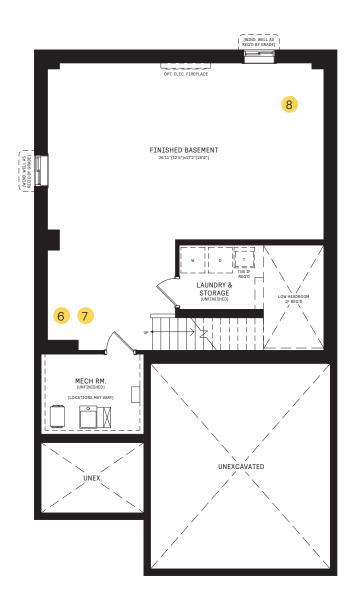

## FOX RUN SERIES II / PLAN 3 FLOOR PLANS

## BASEMENT

## $\begin{array}{l} \text{BASEMENT DESIGNER} \\ \text{CHOICE OPTIONS} \ \rightarrow \end{array}$

- 6 Finished Basement Powder Room
- 7 Finished Basement Bathroom
- 8 Finished Basement Package

All Square Footages are based on "Al" Elevation floor plans and include Finished Basement area. Despite the best efforts of Calvan and its affiliates, officers, directors, employees or agents (collectively "we", "us" or "our" as circumstances warrant) to provide accurate information, including but not limited to prices and availability of homes or lots, it is regrettably not possible to ensure that all information contained in this display is correct. We do not warrant the accuracy and completeness of information, text, graphics or items contained in this display. All dimensions provided are approximate and sizes and specifications are subject to change without notice. Artis's concepts only. Actual usable floor space varies from indicated floor areas. Square footages include finished space in the basement. E. & O.E. March, 2025. THIS DISPLAY IS PROVIDED 'AS IS' WITHOUT WARRANTY OF ANY KIND, EITHER EXPRESS OR IMPLIED, WARRANTIES OF MERCHANTABILITY, FITNESS FOR A PARTICULAR PURPOSE, OR NON-INFRINGEMENT. The information and specifications contained in this brochure are subject to change without notice and represent no commitment on our part in the future. All products and services are provided subject to applicable trave and accompanying target and services are provided subject to applicable.