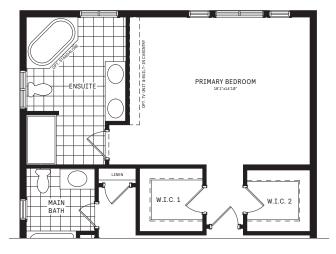

#### 2ND FLOOR

# 2ND FLOOR DESIGNER CHOICE OPTIONS $\rightarrow$

- 2 3rd Bathroom
- 3 2nd Floor Laundry
- 4 Larger Bedroom 2
- 5 Primary Retreat