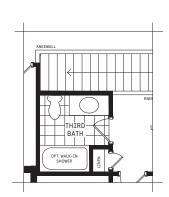

# 2ND FLOOR DESIGNER CHOICE OPTIONS $\rightarrow$

- 2 3rd Bathroom
- 3 2nd Floor Laundry
- 4 Larger Bedroom 2
- 5 Primary Retreat