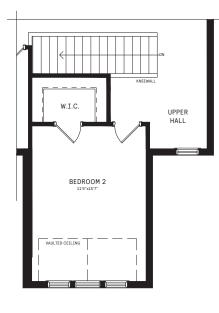

#### 2ND FLOOR

# 2ND FLOOR DESIGNER CHOICE OPTIONS $\rightarrow$

- 2 3rd Bathroom
- 3 2nd Floor Laundry
- 4 Larger Bedroom 2
- 5 Primary Retreat