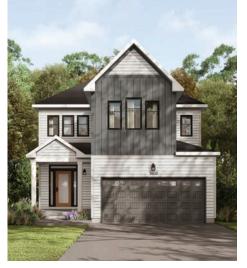

# CAIVAN

# FOX RUN SERIES II / PLAN 3 FLOOR PLANS

#### WELCOME HOME

This four bedroom home features an upstairs loft space and primary suite with two walk-in closets. The generous open plan living space is flooded with light and features a spacious great room and beautiful kitchen with island. An oversized mudroom will be appreciated by any busy family, and the finished basement offers additional flexible space. Premium exterior finishes and a double garage are the final touches on this family home.

#### ELEVATION A



ELEVATION B



#### ELEVATION C



INFO

| Square Feet | 3,027*    |
|-------------|-----------|
| Bedrooms    | Up to 5   |
| Bathrooms   | Up to 4.5 |
| Parking     | 4         |

\*Square Feet includes 758 Sq. Ft. Finished Basement

## FOX RUN SERIES II / PLAN 3 FLOOR PLANS

### MAIN FLOOR

#### 2ND FLOOR





## MAIN FLOOR DESIGNER CHOICE OPTIONS $\rightarrow$



Chef Center

# 2ND FLOOR DESIGNER CHOICE OPTIONS $\rightarrow$

- 2 3rd Bathroom
- 3 2nd Floor Laundry
- 4 Larger Bedroom 2
- 5 Primary Retreat

## CAIVAN

II Square Footages are based on "A" Elevation floor plans and include Finished Basement area. Despite the best efforts of Caivan and its affiliates, officers, directors, employees or gents (collectively "we", "us" or "our" as circumstances warrant) to provide accurate inf