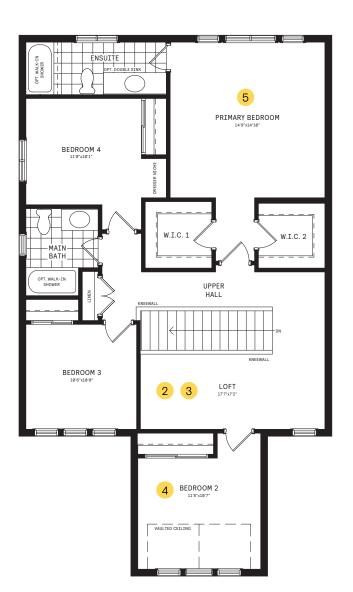

## FOX RUN SERIES II / PLAN 3 FLOOR PLANS

#### 2ND FLOOR

# 2ND FLOOR DESIGNER CHOICE OPTIONS $\rightarrow$

- 2 3rd Bathroom
- 3 2nd Floor Laundry
- 4 Larger Bedroom 2
- 5 Primary Retreat