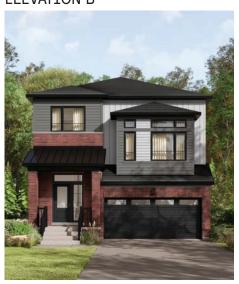

# CAINAN

## FOX RUN SERIES II / PLAN 2 FLOOR PLANS

#### WELCOME HOME

This beautiful detached plan includes a generous kitchen space with walk-in pantry. Upstairs, this design includes an oversized bonus family room and a primary suite with two walk-in closets. The finished basement has 9ft ceilings making this additional space even more welcoming. Premium exterior finishes and a double garage complete this family home.

#### **ELEVATION A**



#### **ELEVATION B**



#### **INFO**

| Square Feet | 2,946*    |
|-------------|-----------|
| Bedrooms    | Up to 4   |
| Bathrooms   | Up to 4.5 |
| Parking     | 4         |

<sup>\*</sup>Square Feet includes 675 Sq. Ft. Finished Basement

#### **ELEVATION C**



## **FOX RUN**

### SERIES II / PLAN 2 FLOOR PLANS



#### 2ND FLOOR



## $\begin{array}{l} \text{MAIN FLOOR DESIGNER} \\ \text{CHOICE OPTIONS} \rightarrow \end{array}$

1 Chef Center

## 2ND FLOOR DESIGNER CHOICE OPTIONS $\rightarrow$

- 2 2nd Floor Laundry
- 3 Luxe Ensuite
- 4 Spa Ensuite
- 5 Bedroom 3 Ensuite
- 6 Primary Retreat

All Square Footages are based on "Al" Elevation floor plans and include Finished Basement area. Despite the best efforts of Caivan and its affiliates, officers, directors, employees or agents (collectively "we", "us"