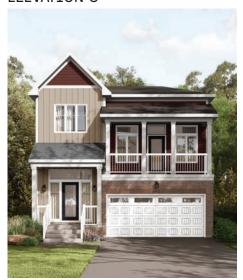

# CAINAN

## FOX RUN SERIES II / PLAN 2 FLOOR PLANS

#### WELCOME HOME

This beautiful detached plan includes a generous kitchen space with walk-in pantry. Upstairs, this design includes an oversized bonus family room and a primary suite with two walk-in closets. The finished basement has 9ft ceilings making this additional space even more welcoming. Premium exterior finishes and a double garage complete this family home.

#### **ELEVATION A**



#### **ELEVATION B**



#### **INFO**

| Square Feet | 2,946*    |
|-------------|-----------|
| Bedrooms    | Up to 4   |
| Bathrooms   | Up to 4.5 |
| Parking     | 4         |

<sup>\*</sup>Square Feet includes 675 Sq. Ft. Finished Basement

#### **ELEVATION C**



## **FOX RUN**

### SERIES II / PLAN 2 FLOOR PLANS



#### 2ND FLOOR



## $\begin{array}{l} \text{MAIN FLOOR DESIGNER} \\ \text{CHOICE OPTIONS} \rightarrow \end{array}$

1 Chef Center

## 2ND FLOOR DESIGNER CHOICE OPTIONS $\rightarrow$

- 2 2nd Floor Laundry
- 3 Luxe Ensuite
- 4 Spa Ensuite
- 5 Bedroom 3 Ensuite
- 6 Primary Retreat

All Square Footages are based on "Al" Elevation floor plans and include Finished Basement area. Despite the best efforts of Caivan and its affiliates, officers, directors, employees or agents (collectively "we", "us" or "our" as circumstances warrant) to provide accurate information, including but not limited to prices and availability of homes or lots, its regrettable not possible to ensure that all information contained in this display is correct. We do no