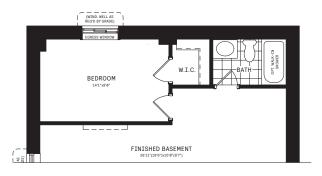

#### **BASEMENT**

## $\begin{array}{l} {\tt BASEMENT\ DESIGNER} \\ {\tt CHOICE\ OPTIONS\ } \rightarrow \end{array}$

- 7 Finished Basement Powder Room
- 8 Finished Basement Bathroom
- 9 Finished Basement Package

## FOX RUN SERIES II / PLAN 2 DESIGNER CHOICE OPTIONS

1 Chef Center

2 2nd Floor Laundry

3 Luxe Ensuite

4 Spa Ensuite

5 Bedroom 3 Ensuite

6 Primary Retreat

7 Finished Basement Powder Room

8 Finished Basement Bathroom

Finished Basement Package