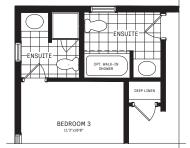

## 2ND FLOOR DESIGNER CHOICE OPTIONS $\rightarrow$

- 2 2nd Floor Laundry
- 3 Luxe Ensuite
- 4 Spa Ensuite
- 5 Bedroom 3 Ensuite
- 6 Primary Retreat

All Square Footages are based on "Al" Elevation floor plans and include Finished Basement area. Despite the best efforts of Caivan and its affiliates, officers, directors, employees or agents (collectively "we", "us" or "our" as circumstances warrant) to provide accurate information, including but not limited to prices and availability of homes or lots, its regrettable not possible to ensure that all information contained in this display is correct. We do not warrant the accuracy and completeness of information, text, graphics or items contained in this display. All dimensions provided are approximate and sizes and specifications are subject to change without notice. Artist's concepts only. Actual usable floor space varies from indicated floor areas. Square footages include finished space in the basement. E. & O.E. March, 2025. THIS DISPLAY IS PROVIDED 'AS IS' WITHOUT WARRANTY OF AN' KIND, EITHER EXPRESS OR IMPLIED, WARRANTIES OF MERCHANTABILITY, FITHESS FOR A PARTICULAR PURPOSE, OR NON-INFRINGEMENT. The information and specifications contained in this brochure are subject to change without notice and represent no commitment on our part in the future. All products and services are provided subject to applicable

## FOX RUN SERIES II / PLAN 2 DESIGNER CHOICE OPTIONS

1 Chef Center

2 2nd Floor Laundry

3 Luxe Ensuite

4 Spa Ensuite

5 Bedroom 3 Ensuite

6 Primary Retreat

7 Finished Basement Powder Room