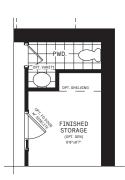

## $\begin{array}{l} {\tt BASEMENT\ DESIGNER} \\ {\tt CHOICE\ OPTIONS\ } \rightarrow \end{array}$

- 7 Finished Basement Powder Room
- 8 Finished Basement Bathroom
- 9 Finished Basement Package

## FOX RUN SERIES II / PLAN 2 DESIGNER CHOICE OPTIONS

1 Chef Center

2 2nd Floor Laundry

3 Luxe Ensuite

4 Spa Ensuite

5 Bedroom 3 Ensuite

6 Primary Retreat

7 Finished Basement Powder Room

8 Finished Basement Bathroom

Finished Basement Package