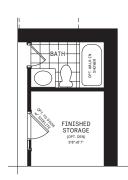

## $\begin{array}{l} {\tt BASEMENT\ DESIGNER} \\ {\tt CHOICE\ OPTIONS\ } \rightarrow \end{array}$

- 7 Finished Basement Powder Room
- 8 Finished Basement Bathroom
- 9 Finished Basement Package

## FOX RUN SERIES II / PLAN 2 DESIGNER CHOICE OPTIONS

1 Chef Center

2 2nd Floor Laundry

3 Luxe Ensuite

4 Spa Ensuite

5 Bedroom 3 Ensuite

6 Primary Retreat

7 Finished Basement Powder Room

8 Finished Basement Bathroom

Finished Basement Package