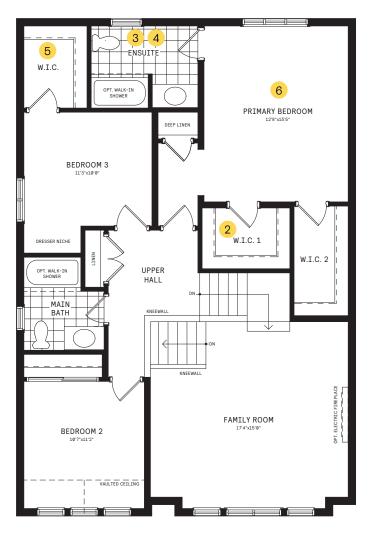

#### 2ND FLOOR

## 2ND FLOOR DESIGNER CHOICE OPTIONS $\rightarrow$

- 2 2nd Floor Laundry
- 3 Luxe Ensuite
- 4 Spa Ensuite
- 5 Bedroom 3 Ensuite
- 6 Primary Retreat

All Square Footages are based on "Al" Elevation floor plans and include Finished Basement area. Despite the best efforts of Caivan and its affiliates, officers, directors, employees or agents (collectively "we", "us" or "our" as circumstances warrant) to provide accurate information, including but not limited to prices and availability of homes or lots, its regrettable not possible to ensure that all information contained in this display is correct. We do not warrant the accuracy and completeness of information, text, graphics or items contained in this display. All dimensions provided are approximate and sizes and specifications are subject to change without notice. Artist's concepts only. Actual usable floor space varies from indicated floor areas. Square footages include finished space in the basement. E. & O.E. March, 2025. THIS DISPLAY IS PROVIDED 'AS IS' WITHOUT WARRANTY OF AN' KIND, EITHER EXPRESS OR IMPLIED, WARRANTIES OF MERCHANTABILITY, FITHESS FOR A PARTICULAR PURPOSE, OR NON-INFRINGEMENT. The information and specifications contained in this brochure are subject to change without notice and represent no commitment on our part in the future. All products and services are provided subject to applicable

## FOX RUN SERIES II / PLAN 2 DESIGNER CHOICE OPTIONS

1 Chef Center

2 2nd Floor Laundry

3 Luxe Ensuite

4 Spa Ensuite

5 Bedroom 3 Ensuite

6 Primary Retreat

7 Finished Basement Powder Room