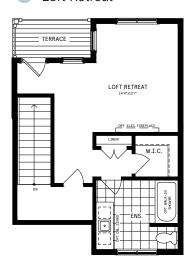

## THE CONSERVANCY 50' COLLECTION / PLAN 33 FLOOR PLANS

LOFT

## LOFT DESIGNER CHOICE OPTIONS ightarrow

6 Loft Retreat

## 6 Loft Retreat

Finished Basement Powder Room

Finished Basement Bathroom

9 Finished Basement Package

Square Footages are based on "B" Elevation floor plans and include Finished Basement area. It ents (collectively "we", "us" or "our" as circumstances warrant) to provide accurate information, it possible to ensure that all information contained in this display is correct. We do not warrant his display, All dimensions provided are approximate and sizes and specifications are subject in indicated floor areas. Square footages include finished space in the basement. E. & OE. Sept ID, EITHER EXPRESS OR IMPLIED, WARRANTIES OF MERCHANTABILITY, FITNESS FOR A PART tained in this brochure are subject to change without notice and represent no commitment on es and accompanying terms and conditions.