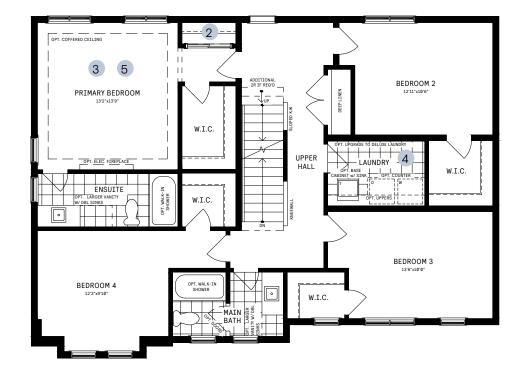

#### 2ND FLOOR

## 2ND FLOOR DESIGNER CHOICE OPTIONS $\rightarrow$

- 2 Opt. Morning Bar
- 3 Spa Ensuite
- 4 Shared Bath
- 5 Primary Retreat