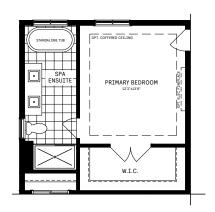

#### 2ND FLOOR

## 2ND FLOOR DESIGNER CHOICE OPTIONS $\rightarrow$

- 2 Opt. Morning Bar
- 3 Spa Ensuite
- 4 Shared Bath
- 5 Primary Retreat