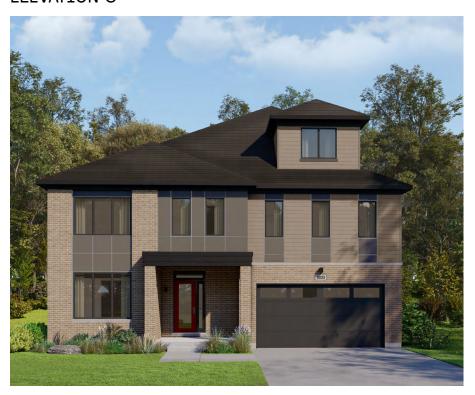

# CAINAN

## THE CONSERVANCY

## 50' COLLECTION / PLAN 33 FLOOR PLANS

### **ELEVATION B**



#### **INFO**

| Square Feet | 3,767*  |
|-------------|---------|
| Bedrooms    | 4-6     |
| Bathrooms   | 2.5-5.5 |
| Parking     | 4       |

\*Square Feet includes 812 Sq. Ft. Finished Basement

### **ELEVATION G**



## THE CONSERVANCY

## 50' COLLECTION / PLAN 33 FLOOR PLANS

#### MAIN FLOOR



## $\begin{array}{l} {\rm MAIN\ FLOOR\ DESIGNER} \\ {\rm CHOICE\ OPTIONS} \ \rightarrow \end{array}$

1 Chef Center

#### 2ND FLOOR



## 2ND FLOOR DESIGNER CHOICE OPTIONS $\rightarrow$

- 2 Opt. Morning Bar
- 3 Spa Ensuite
- 4 Shared Bath
- 5 Primary Retreat

## THE CONSERVANCY 50' COLLECTION / PLAN 33 FLOOR PLANS

LOFT



## LOFT DESIGNER CHOICE OPTIONS ightarrow

6 Loft Retreat

#### **BASEMENT**



## BASEMENT DESIGNER CHOICE OPTIONS $\, o \,$

- Finished Basement 7 Powder Room
- Finished Basement 8 Bathroom
- Finished Basement Package

## THE CONSERVANCY

## 50' COLLECTION / PLAN 33 DESIGNER OPTIONS

1 Chef Centre



Opt. Morning Bar



\* Not available with Spa Ensuite or Primary Retreat Spa Ensuite