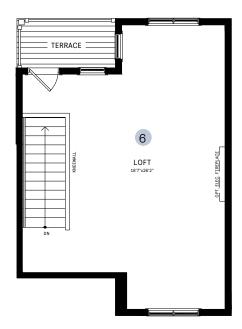

## THE CONSERVANCY 50' COLLECTION / PLAN 33 FLOOR PLANS

LOFT

## LOFT DESIGNER CHOICE OPTIONS ightarrow

6 Loft Retreat

## 6 Loft Retreat

Finished Basement Powder Room

Finished Basement Bathroom

9 Finished Basement Package

Square Footages are based on "B" Elevation floor plans and include Finished Basement area. It ents (collectively "we", "us" or "our" as circumstances warrant) to provide accurate information, it possible to ensure that all information contained in this display is correct. We do not warrant his display, All dimensions provided are approximate and sizes and specifications are subject in indicated floor areas. Square footages include finished space in the basement. E. & OE. Sept ID, EITHER EXPRESS OR IMPLIED, WARRANTIES OF MERCHANTABILITY, FITNESS FOR A PART tained in this brochure are subject to change without notice and represent no commitment on es and accompanying terms and conditions.