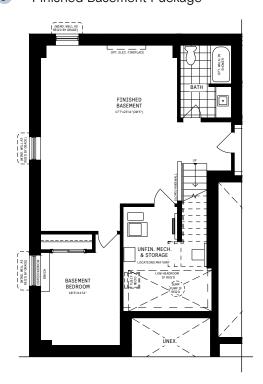

#### **BASEMENT**

## BASEMENT DESIGNER CHOICE OPTIONS $\, o \,$

- Finished Basement 7 Powder Room
- Finished Basement 8 Bathroom
- Finished Basement Package

## 6 Loft Retreat

Finished Basement Powder Room

Finished Basement Bathroom

9 Finished Basement Package

Square Footages are based on "B" Elevation floor plans and include Finished Basement area. It ents (collectively "we", "us" or "our" as circumstances warrant) to provide accurate information, it possible to ensure that all information contained in this display is correct. We do not warrant his display, All dimensions provided are approximate and sizes and specifications are subject in indicated floor areas. Square footages include finished space in the basement. E. & OE. Sept ID, EITHER EXPRESS OR IMPLIED, WARRANTIES OF MERCHANTABILITY, FITNESS FOR A PART tained in this brochure are subject to change without notice and represent no commitment on es and accompanying terms and conditions.