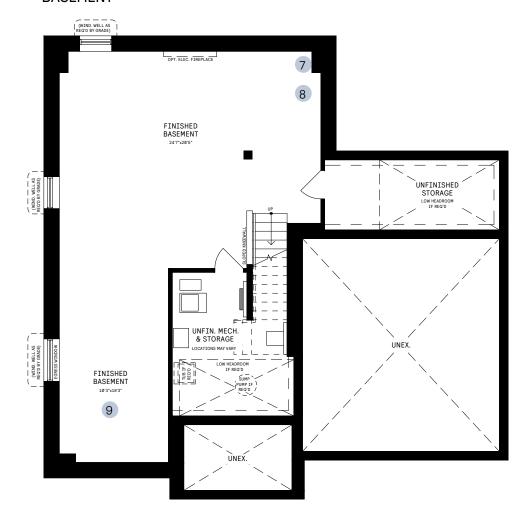

#### **BASEMENT**

## BASEMENT DESIGNER CHOICE OPTIONS $\, o \,$

- Finished Basement 7 Powder Room
- Finished Basement 8 Bathroom
- Finished Basement Package

## 6 Loft Retreat

Finished Basement Powder Room

Finished Basement Bathroom

9 Finished Basement Package

Square Footages are based on "B" Elevation floor plans and include Finished Basement area. It ents (collectively "we", "us" or "our" as circumstances warrant) to provide accurate information, it possible to ensure that all information contained in this display is correct. We do not warrant his display, All dimensions provided are approximate and sizes and specifications are subject in indicated floor areas. Square footages include finished space in the basement. E. & OE. Sept ID, EITHER EXPRESS OR IMPLIED, WARRANTIES OF MERCHANTABILITY, FITNESS FOR A PART tained in this brochure are subject to change without notice and represent no commitment on es and accompanying terms and conditions.