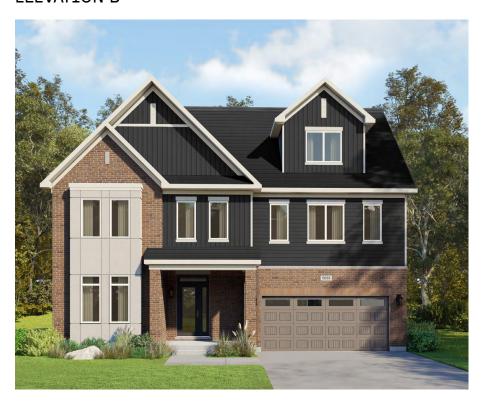

### **ELEVATION B**

#### **INFO**

| Square Feet | 3,767*  |
|-------------|---------|
| Bedrooms    | 4-6     |
| Bathrooms   | 2.5-5.5 |
| Parking     | 4       |

\*Square Feet includes 812 Sq. Ft. Finished Basement