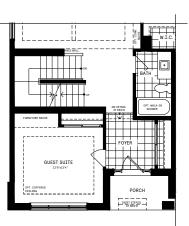

#### MAIN FLOOR DESIGNER CHOICE OPTIONS ightarrow

- 1 Chef Center
- 2 **Guest Suite**

#### BASEMENT