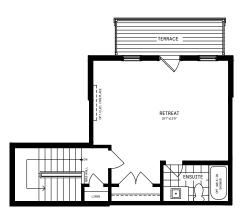

# LOFT DESIGNER CHOICE OPTIONS $\rightarrow$

- 4 Finished Loft Powder Room
- 5 Loft Entertainment Room
- 6 Loft Retreat