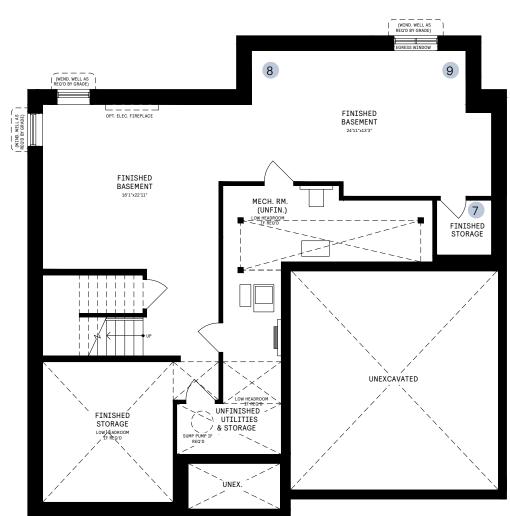

#### BASEMENT

# $\begin{array}{l} \text{BASEMENT DESIGNER} \\ \text{CHOICE OPTIONS} \rightarrow \end{array}$

- 7 Finished Basement Powder Room
- 8 Finished Basement Bathroom
- 9 Finished Basement Package

A spectral set of the set of the