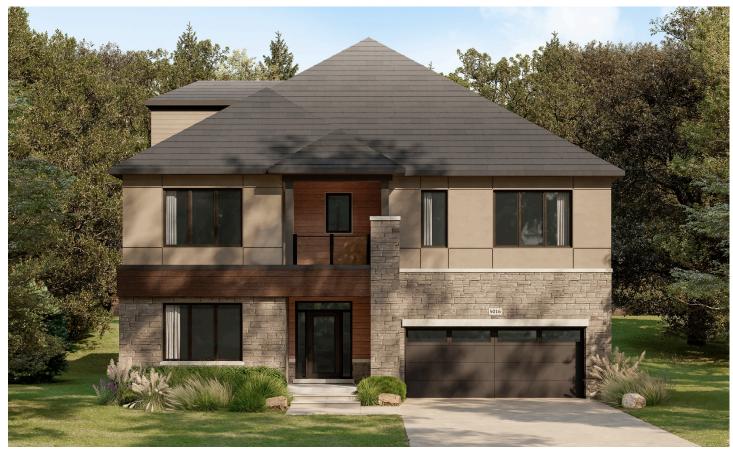

# THE CONSERVANCY 50' COLLECTION / PLAN 16 FLOOR PLANS

ELEVATION D

**ELEVATION A** 

## WELCOME HOME

This traditional home offers an open plan dining and U-shaped kitchen, complete with a sizable island and pantry. Light streams into the great room from tall windows, and optional waffled ceilings present an elegant style. The main floor office/den can be swapped for a charming guest suite or choose to add a fifth bedroom upstairs without sacrificing closet space.