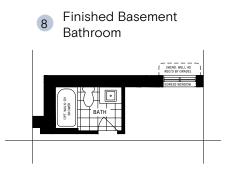

# $\begin{array}{l} \text{BASEMENT DESIGNER} \\ \text{CHOICE OPTIONS} \rightarrow \end{array}$

- 7 Finished Basement Powder Room
- 8 Finished Basement Bathroom
- 9 Finished Basement Package

A spectral set of the set of the