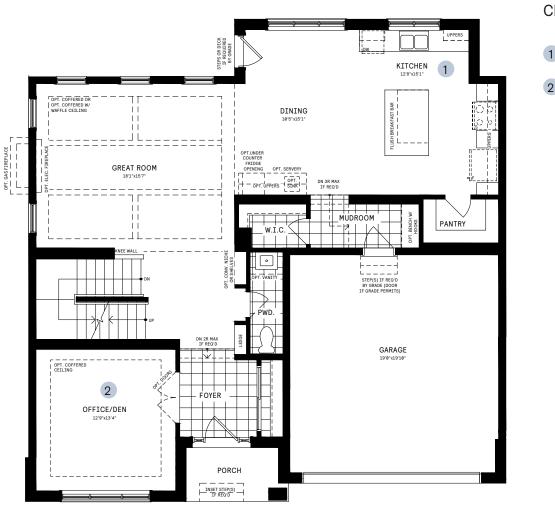

## THE CONSERVANCY 50' COLLECTION / PLAN 16 **FLOOR PLANS**

#### MAIN FLOOR DESIGNER CHOICE OPTIONS ightarrow

- 1 Chef Center
- 2 **Guest Suite**

#### 2ND FLOOR