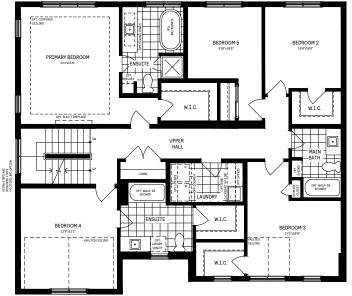

#### 2ND FLOOR

#### 2ND FLOOR DESIGNER CHOICE OPTIONS ightarrow

3 5 Bedroom Plan

III Square Footages are based on "A" Elevation floor plans and includ gents (collectivel) "ve", "us" or "out" as circumstances avarrant) to pro ot possible to ensure that all information contained in this display is in this display. All dimensions provided are approximate and sizes and om indicated floor areas. Square footages include finished space in IND, EITHER EXPRESS OR IMPLIED, WARRANTIES OF MERCHANTAE ontained in this brochure are subject to change without notice and re axes and accompanying terms and conditions. prices and availabilit ness of information, The prices and availability of the prices and the second s is correct. We do not warran cable