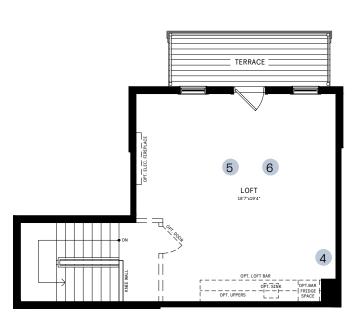

# LOFT DESIGNER CHOICE OPTIONS $\rightarrow$

- 4 Finished Loft Powder Room
- 5 Loft Entertainment Room
- 6 Loft Retreat