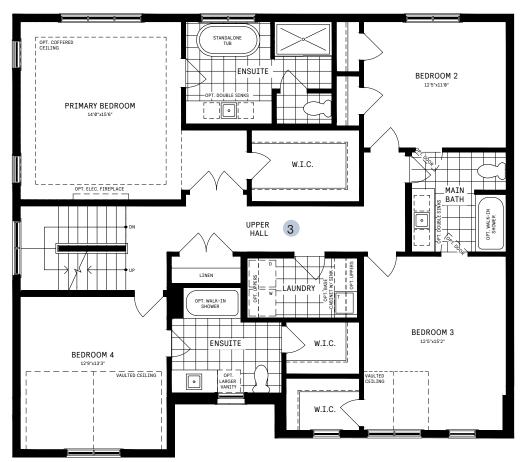

#### 2ND FLOOR

#### 2ND FLOOR DESIGNER CHOICE OPTIONS ightarrow

3 5 Bedroom Plan

III Square Footages are based on "A" Elevation floor plans and includ gents (collectivel) "ve", "us" or "out" as circumstances avarrant) to pro ot possible to ensure that all information contained in this display is in this display. All dimensions provided are approximate and sizes and om indicated floor areas. Square footages include finished space in IND, EITHER EXPRESS OR IMPLIED, WARRANTIES OF MERCHANTAE ontained in this brochure are subject to change without notice and re axes and accompanying terms and conditions. prices and availabilit ness of information, The prices and availability of the prices and the second s is correct. We do not warran cable