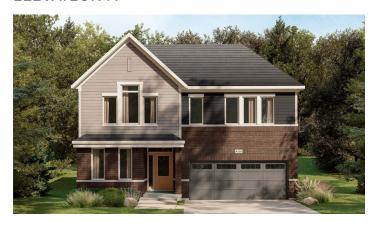

# CAINAN

## THE CONSERVANCY

## 42' COLLECTION / PLAN 16 FLOOR PLANS

#### **ELEVATION C**



#### **ELEVATION A**



#### **ELEVATION D**



#### WELCOME HOME

This stunning model includes four bright bedrooms, a breakfast nook, and a spacious second-floor laundry room. All bedrooms feature walk-in closets, including double hanging space in the primary bedroom. A stand-out amenity is a loft with terrace access to enjoy the fresh air without leaving your home.

#### **INFO**

| Square Feet | 3,394*  |
|-------------|---------|
| Bedrooms    | 3-6     |
| Bathrooms   | 2.5-5.5 |
| Parking     | 4       |

<sup>\*</sup>Square Feet includes 709 Sq. Ft. Finished Basement

#### THE CONSERVANCY

## 42' COLLECTION / PLAN 16 FLOOR PLANS



## $\begin{array}{l} \text{MAIN FLOOR DESIGNER} \\ \text{CHOICE OPTIONS} \ \rightarrow \end{array}$

1 Chef Center

#### 2ND FLOOR



## 2ND FLOOR DESIGNER CHOICE OPTIONS $\r