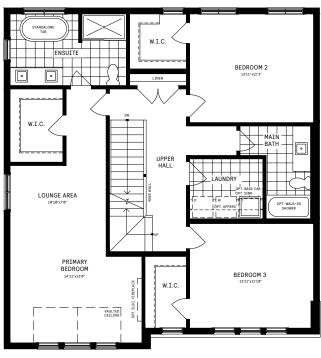

#### 2ND FLOOR

## 2ND FLOOR DESIGNER CHOICE OPTIONS $\rightarrow$

- 2 Shared Bath
- 3 Spa Ensuite
- 4 Primary Retreat

All Square Footages are based on "A" Elevation floor plans and include Finished Basement area. Despite the best efforts of Caivan and its affiliates, officers, directors, employees or genetic (collectively "wef," us" or "or" as inscrumatances warrant) to provide accurate information, fulluding but not limited to prices and availability of homes or lots, it is regretably not possible to ensure that all information contained in this display is correct. We do not warrant the accuracy and completeness of information, text, graphics or items contained in this display. All dimensions provided are approximate and sizes and specifications are subject to change without notice. Artist's concepts only. Actual usable floor space varies from indicated floor areas. Square footages include finished space in the basement. E. & O.E. November 8, 2023. THIS DISPLAY IS PROVIDED "AS IS" WITHOUT WARRANTY OF ANY KIND, EITHER EXPRESS OR IMPLIED, WARRANTIES OF MERCHANTABILITY, FITNESS FOR A PARTICULAR PURPOSE, OR NON-INFRINGEMENT. The information and specifications contained in this brochure are subject to change without notice and represent no commitment on our part in the future. All products and services are provided subject to applicable axes and accompanying terms and conditions.