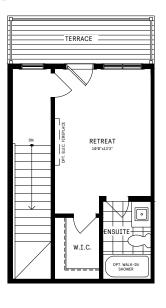

#### LOFT

## LOFT DESIGNER CHOICE OPTIONS $\rightarrow$

- 5 Loft Retreat
- 6 Loft Entertainment Room
- Finished Loft Powder Room