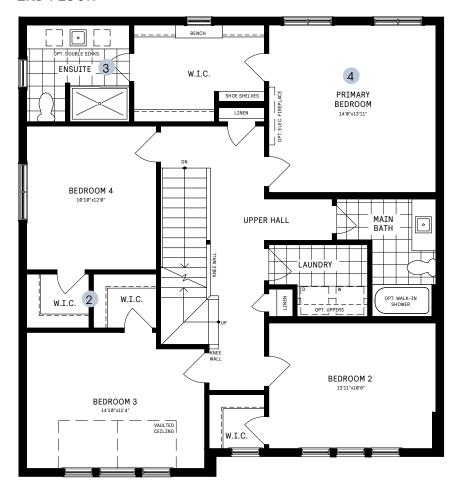

#### 2ND FLOOR

## 2ND FLOOR DESIGNER CHOICE OPTIONS $\rightarrow$

- 2 Shared Bath
- 3 Spa Ensuite
- 4 Primary Retreat

All Square Footages are based on "A" Elevation floor plans and include Finished Basement area. Despite the best efforts of Caivan and its affiliates, officers, directors, employees or genetic (collectively "wef," us" or "or" as inscrumatances warrant) to provide accurate information, fulluding but not limited to prices and availability of homes or lots, it is regretably not possible to ensure that all information contained in this display is correct. We do not warrant the accuracy and completeness of information, text, graphics or items contained in this display. All dimensions provided are approximate and sizes and specifications are subject to change without notice. Artist's concepts only. Actual usable floor space varies from indicated floor areas. Square footages include finished space in the basement. E. & O.E. November 8, 2023. THIS DISPLAY IS PROVIDED "AS IS" WITHOUT WARRANTY OF ANY KIND, EITHER EXPRESS OR IMPLIED, WARRANTIES OF MERCHANTABILITY, FITNESS FOR A PARTICULAR PURPOSE, OR NON-INFRINGEMENT. The information and specifications contained in this brochure are subject to change without notice and represent no commitment on our part in the future. All products and services are provided subject to applicable axes and accompanying terms and conditions.