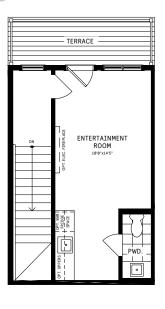

#### LOFT

## LOFT DESIGNER CHOICE OPTIONS $\rightarrow$

- 5 Loft Retreat
- 6 Loft Entertainment Room
- Finished Loft Powder Room