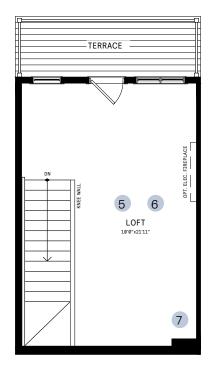

#### LOFT

## LOFT DESIGNER CHOICE OPTIONS $\rightarrow$

- 5 Loft Retreat
- 6 Loft Entertainment Room
- Finished Loft Powder Room