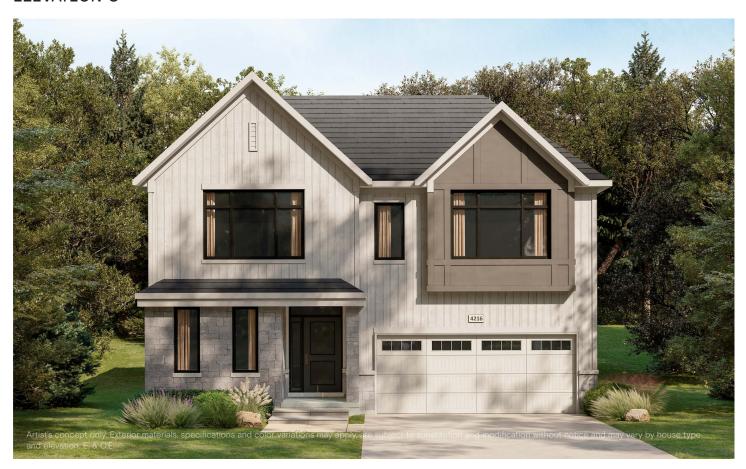

# CAINAN

## THE CONSERVANCY

## 42' COLLECTION / PLAN 16 FLOOR PLANS

#### **ELEVATION C**



#### **ELEVATION A**



#### **ELEVATION D**



#### WELCOME HOME

This stunning model includes four bright bedrooms, a breakfast nook, and a spacious second-floor laundry room. All bedrooms feature walk-in closets, including double hanging space in the primary bedroom. A stand-out amenity is a loft with terrace access to enjoy the fresh air without leaving your home.

#### **INFO**

| Square Feet | 3,394*  |
|-------------|---------|
| Bedrooms    | 3-6     |
| Bathrooms   | 2.5-5.5 |
| Parking     | 4       |

<sup>\*</sup>Square Feet includes 709 Sq. Ft. Finished Basement

#### THE CONSERVANCY

## 42' COLLECTION / PLAN 16 FLOOR PLANS



## $\begin{array}{l} \text{MAIN FLOOR DESIGNER} \\ \text{CHOICE OPTIONS} \ \rightarrow \end{array}$

1 Chef Center

#### 2ND FLOOR



## 2ND FLOOR DES