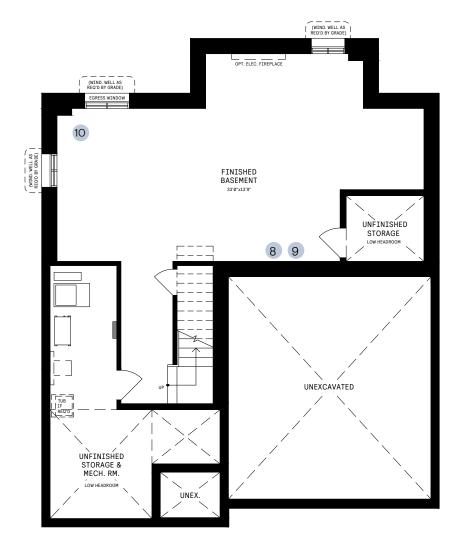

#### **BASEMENT**

## $\begin{array}{l} {\tt BASEMENT\ DESIGNER} \\ {\tt CHOICE\ OPTIONS\ } \rightarrow \end{array}$

- 8 Finished Basement Powder Room
- 9 Finished Basement Bathroom
- Finished Basement Package

Ill Square Footages are based on "A" Elevation floor plans and include Finished Basement area. Despite the best efforts of Caivan and its affiliates, officers, directors, employees or gents (collectively "we", "us" or "our" as circumstances warrant) to provide accurate information, including but not limited to prices and availability of homes or lots, it is regrettably of possible to ensure that all information contained in this display is correct. We do not warrant the accuracy and completeness of information, text, graphics or items contained in this display. All dimensions provided are approximate and sizes and specifications are subject to change without notice. Artist's concepts only, Actual usable floor space varies on indicated floor areas. Square footages include finished space in the basement. E. & O.E. November 8, 2023. THIS DISPLAY IS PROVIDED "AS IS" WITHOUT WARRANTY OF ANY IND, EITHER EXPRESS OR IMPLIED, WARRANTIES OF MERCHANTABILITY, FITNESS FOR A PARTICULAR PURPOSE, OR NON-INFRINGEMENT. The information and specifications ontained in this brochure are subject to change without notice and represent no commitment on our part in the future. All products and services are provided subject to applicable axes and accompanying terms and conditions.