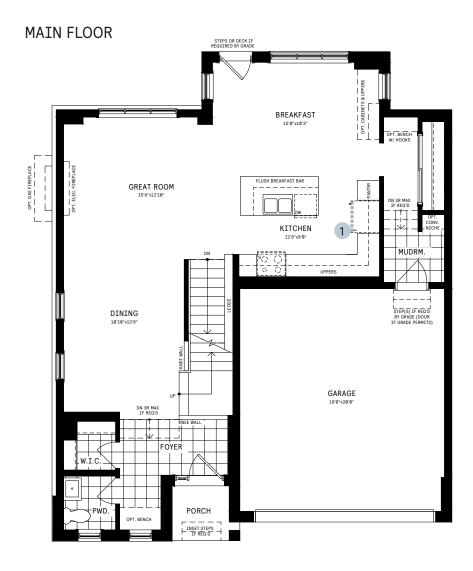

## 42' COLLECTION / PLAN 16 FLOOR PLANS

## $\begin{array}{l} \text{MAIN FLOOR DESIGNER} \\ \text{CHOICE OPTIONS} \ \rightarrow \end{array}$

1 Chef Center