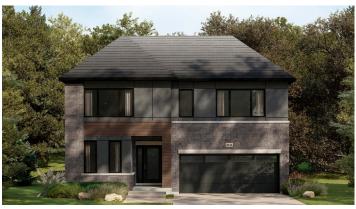

# CAINAN

## THE CONSERVANCY

## 42' COLLECTION / PLAN 16 FLOOR PLANS

#### **ELEVATION C**



#### **ELEVATION A**



#### **ELEVATION D**



#### WELCOME HOME

This stunning model includes four bright bedrooms, a breakfast nook, and a spacious second-floor laundry room. All bedrooms feature walk-in closets, including double hanging space in the primary bedroom. A stand-out amenity is a loft with terrace access to enjoy the fresh air without leaving your home.

#### **INFO**

| Square Feet | 3,394*  |
|-------------|---------|
| Bedrooms    | 3-6     |
| Bathrooms   | 2.5-5.5 |
| Parking     | 4       |

<sup>\*</sup>Square Feet includes 709 Sq. Ft. Finished Basement

#### THE CONSERVANCY

## 42' COLLECTION / PLAN 16 FLOOR PLANS



## $\begin{array}{l} \text{MAIN FLOOR DESIGNER} \\ \text{CHOICE OPTIONS} \ \rightarrow \end{array}$

1 Chef Center

#### 2ND FLOOR



## 2ND FLOOR DESIGNER CHOICE OPTIONS $\rightarrow$

- 2 Shared B