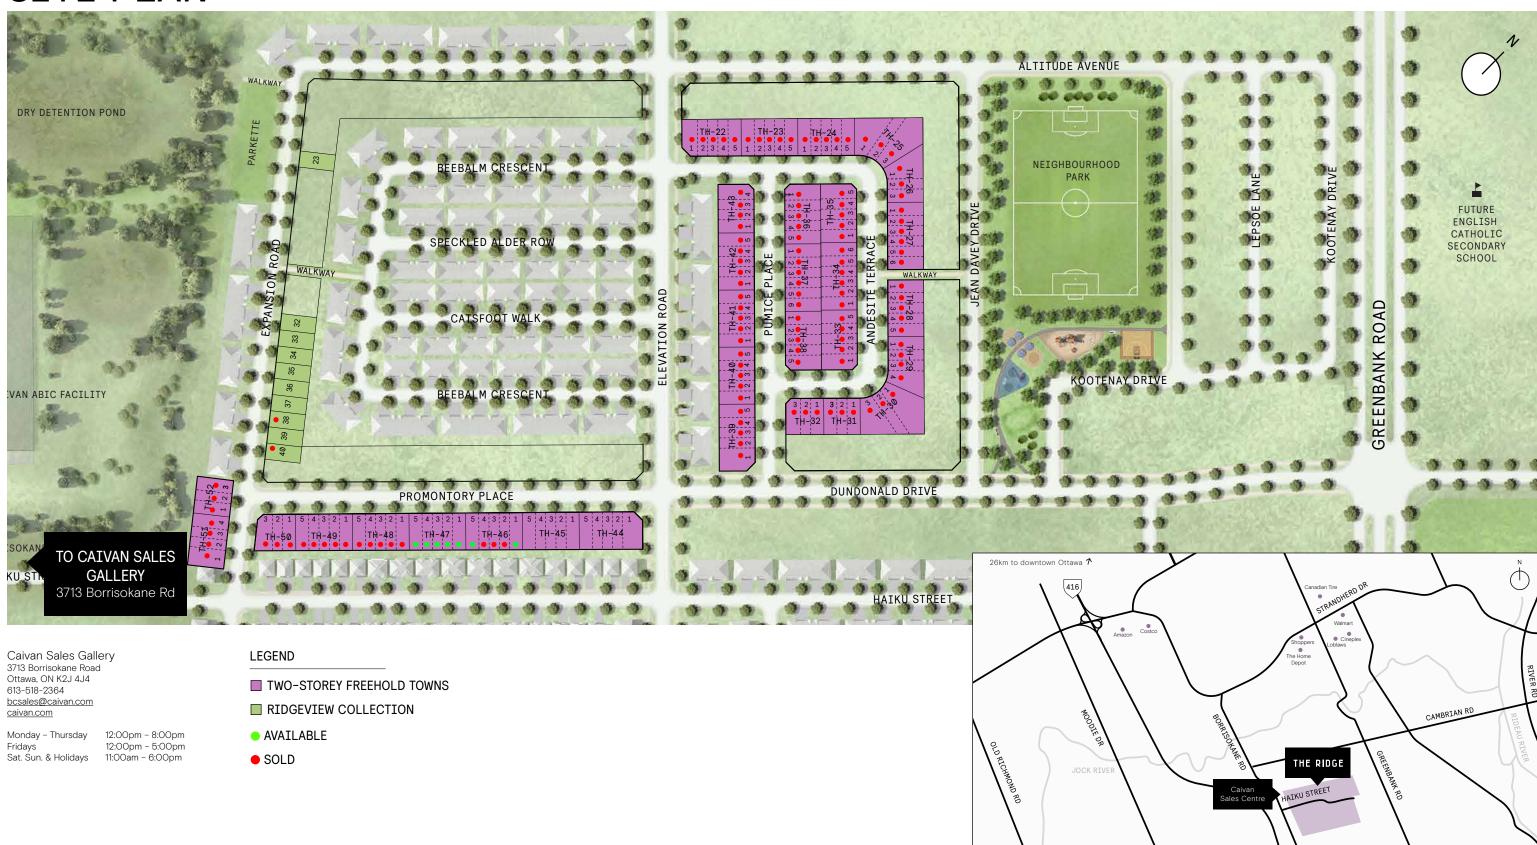

# TOWNHOMES - AVAILABLE LOTS TWO-STOREY FREEHOLD TOWNS

| LOT         | MODEL       | TOTAL PURCHASE PRICE | NOTES                            | CLOSING DATE       |
|-------------|-------------|----------------------|----------------------------------|--------------------|
| <del></del> | Plan 1E (A) | \$594,990            | No Rear Neighbours<br>End Unit   | September 19, 2025 |
| 48.05       | Plan 1E (A) | \$599,990            | Lookout Basement<br>End Unit     | October 8, 2025    |
| 48.04       | Plan 1 (A)  | \$564,990            | Lookout Basement, Premium Waived | October 9, 2025    |
| 48.03       | Plan 1 (A2) | \$564,990            | Lookout Basement, Premium Waived | October 10, 2025   |
| 47.05       | Plan 1E (B) | \$604,990            | Lookout Basement<br>End Unit     | October 17, 2025   |
| 47.04       | Plan 1 (B)  | \$584,990            | Lookout Basement                 | October 20, 2025   |
| 47.03       | Plan 1 (B2) | \$584,990            | Lookout Basement                 | October 21, 2025   |
| 47.02       | Plan 1 (B)  | \$584,990            | Lookout Basement                 | October 22, 2025   |
| 47.01       | Plan 1E (B) | \$604,990            | Lookout Basement<br>End Unit     | October 24, 2025   |
| 46.05       | Plan 1E (A) | \$599,990            | Lookout Basement<br>End Unit     | October 27, 2025   |
| 46.03       | Pian 1 (A2) | \$579,990            | Lookout Basement                 | October 30, 2025   |
| 46.01       | Plan 1E (A) | \$599,990            | Lookout Basement<br>End Unit     | November 4, 2025   |