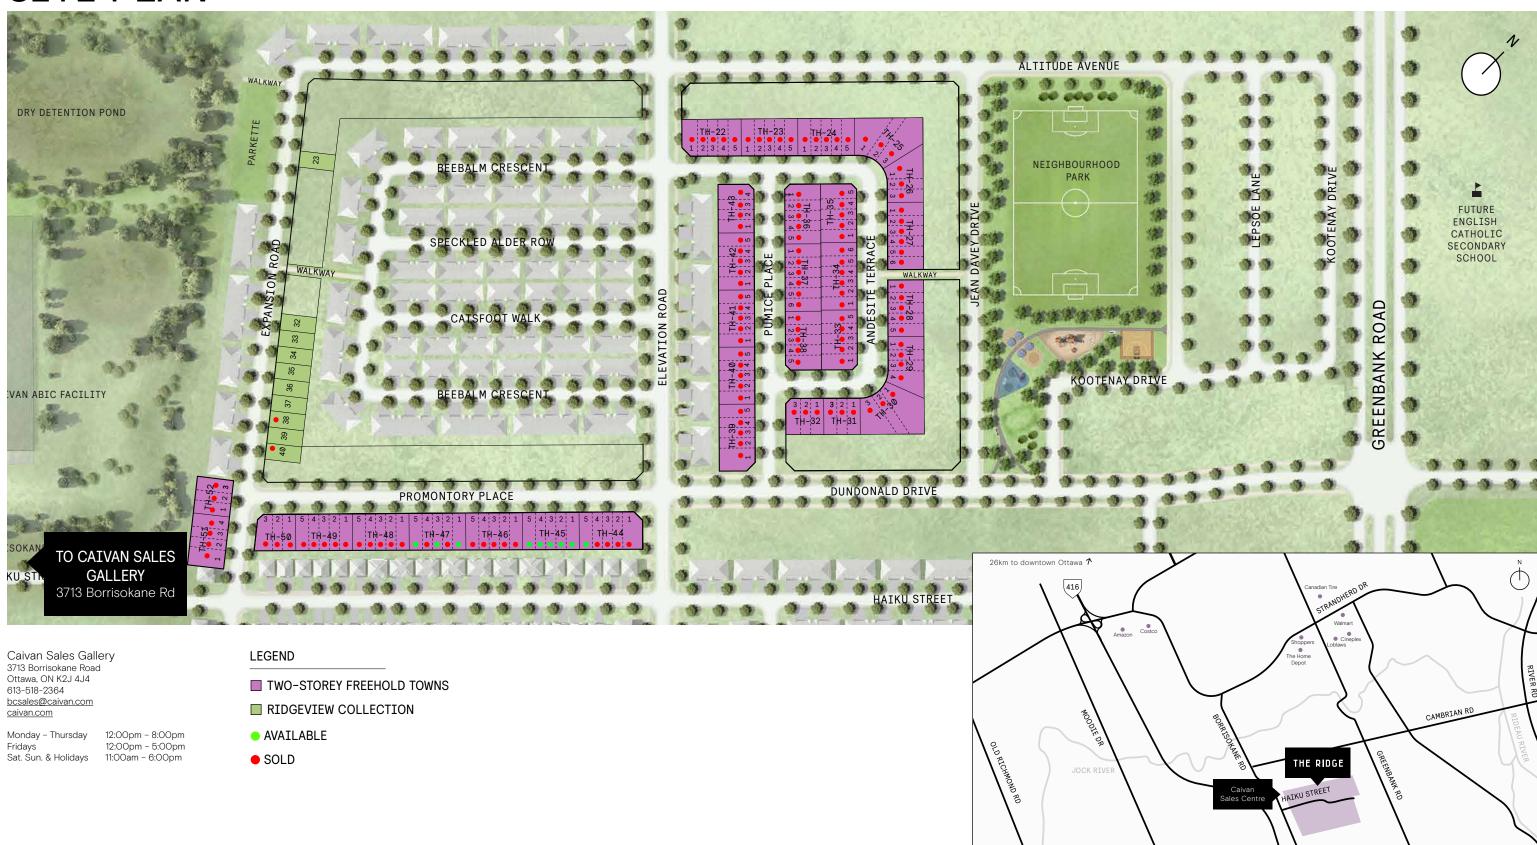

### THE RIDGE

# TOWNHOMES - AVAILABLE LOTS TWO-STOREY FREEHOLD TOWNS

| LOT               | MODEL       | TOTAL PURCHASE PRICE | NOTES                                                                                     | CLOSING DATE      |
|-------------------|-------------|----------------------|-------------------------------------------------------------------------------------------|-------------------|
| 47.05             | Plan 1E (B) | \$589,990            | Lookout Basement, Premium Waived<br>Additional \$15,000 Design Studio Credit<br>End Model | October 17, 2025  |
| 47.03             | Plan 1 (B2) | \$569,990            | Lookout Basement, Premium Waived Additional \$15,000 Design Studio Credit                 | October 21, 2025  |
| 47.01             | Plan 1E (B) | \$589,990            | Lookout Basement, Premium Waived<br>Additional \$15,000 Design Studio Credit<br>End Model | October 24, 2025  |
| 46.05             | Plan 1E (A) | \$584,990            | Lookout Basement, Premium Waived<br>End Model                                             | October 27, 2025  |
| 46.01             | Plan 1E (A) | \$584,990            | Lookout Basement, Premium Waived<br>End Model                                             | November 4, 2025  |
| 45.05             | Plan 1E (B) | \$604,990            | Lookout Basement<br>End Model                                                             | November 5, 2025  |
| 45.04             | Plan 1 (B)  | \$584,990            | Lookout Basement                                                                          | November 6, 2025  |
| 45.03             | Plan 1 (B2) | \$584,990            | Lookout Basement                                                                          | November 7, 2025  |
| 45.02             | Plan 1 (B)  | \$584,990            | Lookout Basement                                                                          | November 11, 2025 |
| 45.01             | Plan 1E (B) | \$604,990            | Lookout Basement<br>End Model                                                             | November 12, 2025 |
| 44.05             | Plan 1E (A) | \$599,990            | Lookout Basement<br>End Model                                                             | November 13, 2025 |
| <del>-44.03</del> | Plan 1 (A2) | \$564,990            | Lookout Basement, Premium Waived                                                          | November 18 2025  |
| 44.02             | Plan 1 (A)  | \$564,990            | Lookout Basement, Premium Waived                                                          | November 20, 2025 |
| 44.01             | Plan 1C (A) | \$614,990            | Lookout Basement<br>Corner Model                                                          | November 21, 2025 |

## SITE PLAN