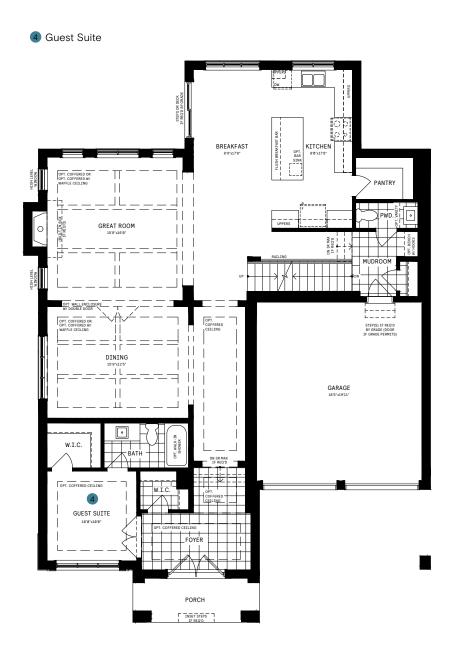

#### WELCOME HOME

Guests enter this elegant model through double doors into a spacious foyer with an optional coffered ceiling. From there, the large, OpenPlan<sup>™</sup> main floor extends through the dining area/great room/breakfast space and kitchen with walk-in pantry. Upstairs, five bedrooms – four of which have walk-in closets – three bathrooms and a laundry room offer convenience and privacy.

## 50' COLLECTION / PLAN 13 MAIN FLOOR

All Square Footages are based on "A" Elevation floor plans and include Finished Basement area. Despite the best efforts of Caivan and its affiliates, officers, directors, employees or agents (collectively "we", "us" or "our" as circumstances warrant) to provide accurate information, including but not limited to prices and availability of homes or lots, it is regrettably not possible to ensure that all information contained in this display is correct. We do not warrant the accuracy and completeness of information, text, graphics or items contained in this display. All dimensions provided are approximate and sizes and specifications are subject to change without notice. Artist's concepts only. Actual usable floor space varies from indicated floor areas. Square footages include finished space in the basement. E. & O.E. February 13, 2023. THIS DISPLAY IS PROVIDED 'AS IS' WITHOUT WARRANTY OF ANY KIND, EITHER EXPRESS OR IMPLIED, WARRANTIES OF MERCHANTABILITY, FITNESS FOR A PARTICULAR PURPOSE, OR NON-INFRINGEMENT. The information and specifications contained in this display to correct to commitment on our part in the future. All products and services are provided subject to applicable taxes and accompanying terms and conditions.

#### 1 Chef Centre

2 2nd Powder Room

3 Walk-Up Steps

All Square Footages are based on "A" Elevation floor plans and include Finished Basement area. Despite the best efforts of Caivan and its affiliates, officers, directors, employees or agents (collectively "we", "us" or "our" as circumstances warrant) to provide accurate information, including but not limited to prices and availability of homes or lots, it is regrettably not possible to ensure that all information contained in this display is correct. We do not warrant the accuracy and completeness of information, text, graphics or items contained in this display. All dimensions provided are approximate and sizes and specifications are subject to change without notice. Artist's concepts only. Actual usable floor space varies from indicated floor areas. Square footages include finished space in the basement. E. & O.E. February 13, 2023. THIS DISPLAY IS PROVIDED 'AS IS' WITHOUT WARRANTY OF ANY KIND, EITHER EXPRESS OR IMPLIED, WARRANTIES OF MERCHANTABILITY, FITNESS FOR A PARTICULAR PURPOSE, OR NON-INFRINGEMENT. The information and specifications contained in this display to correct to commitment on our part in the future. All products and services are provided subject to applicable taxes and accompanying terms and conditions.