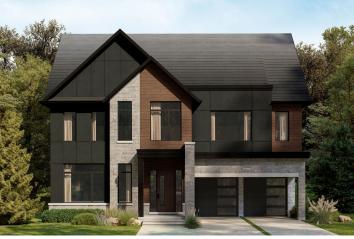

#### ELEVATION B

#### WELCOME HOME

Guests enter this elegant model through double doors into a spacious foyer with an optional coffered ceiling. From there, the large, OpenPlan<sup>™</sup> main floor extends through the dining area/great room/breakfast space and kitchen with walk-in pantry. Upstairs, five bedrooms – four of which have walk-in closets – three bathrooms and a laundry room offer convenience and privacy.

#### INFO

| 5,343* |
|--------|
| 5-8    |
| 5-7.5  |
| 2      |
|        |

\*Square Feet includes 1,046 Sq. Ft. Finished Basement

Artist's concept only. Exterior materials, specifications and color variations may apply, are subject to substitution and modification without notice and may vary by house type and elevation. E. & O.E.