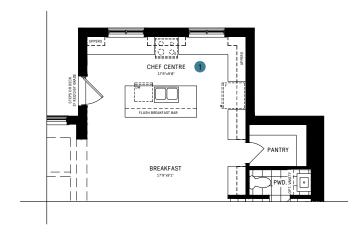

## 50' COLLECTION / PLAN 13 MAIN FLOOR DESIGNER CHOICE OPTIONS

#### 1 Chef Centre

2 2nd Powder Room

3 Walk-Up Steps

All Square Footages are based on "A" Elevation floor plans and include Finished Basement area. Despite the best efforts of Caivan and its affiliates, officers, directors, employees or agents (collectively "we", "us" or "our" as circumstances warrant) to provide accurate information, including but not limited to prices and availability of homes or lots, it is regrettably not possible to ensure that all information contained in this display is correct. We do not warrant the accuracy and completeness of information, text, graphics or items contained in this display. All dimensions provided are approximate and sizes and specifications are subject to change without notice. Artist's concepts only. Actual usable floor space varies from indicated floor areas. Square footages include finished space in the basement. E. & O.E. February 13, 2023. THIS DISPLAY IS PROVIDED 'AS IS' WITHOUT WARRANTY OF ANY KIND, EITHER EXPRESS OR IMPLIED, WARRANTIES OF MERCHANTABILITY, FITNESS FOR A PARTICULAR PURPOSE, OR NON-INFRINGEMENT. The information and specifications contained in this display to correct to commitment on our part in the future. All products and services are provided subject to applicable taxes and accompanying terms and conditions.