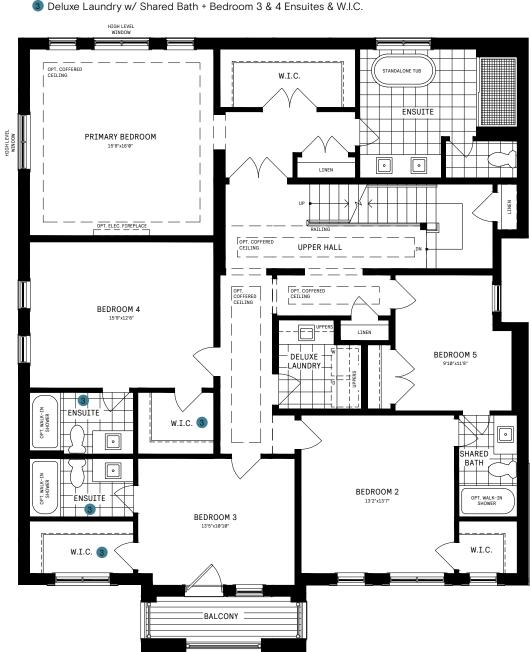

#### SECOND FLOOR DESIGNER CHOICE OPTIONS ON NEXT PAGE ightarrow

1 Deluxe Laundry w/ Shared Bath 2 Bedroom 3 & 4 Ensuites

Beluxe Laundry w/ Shared Bath + Bedroom 3 & 4 Ensuites & W.I.C.

All Square Footages are based on "A" Elevation floor plans and include Finished Basement area. Despite the best efforts of Caivan and its affiliates, officers, directors, employees or agents (collectively "we", "us" or "our" as circumstances warrant) to provide accurate information, including but not limited to prices and availability of homes or lots, it is regrettably not possible to ensure that all information contained in this display is correct. We do not warrant the accuracy and completeness of information, text, graphics or items contained in this display. All dimensions provided are approximate and sizes and specifications are subject to change without notice. Artist's concepts only. Actual usable floor space varies from indicated floor areas. Square footages include finished space in the basement. E. & O.E. February 13, 2023. THIS DISPLAY IS PROVIDED 'AS IS' WITHOUT WARRANTY OF ANY KIND, EITHER EXPRESS OR IMPLIED, WARRANTIES OF MERCHANTABILITY, FITNESS FOR A PARTICULAR PURPOSE, OR NON-INFRINGEMENT. The information and specifications contained in this display to correct to commitment on our part in the future. All products and services are provided subject to applicable taxes and accompanying terms and conditions.