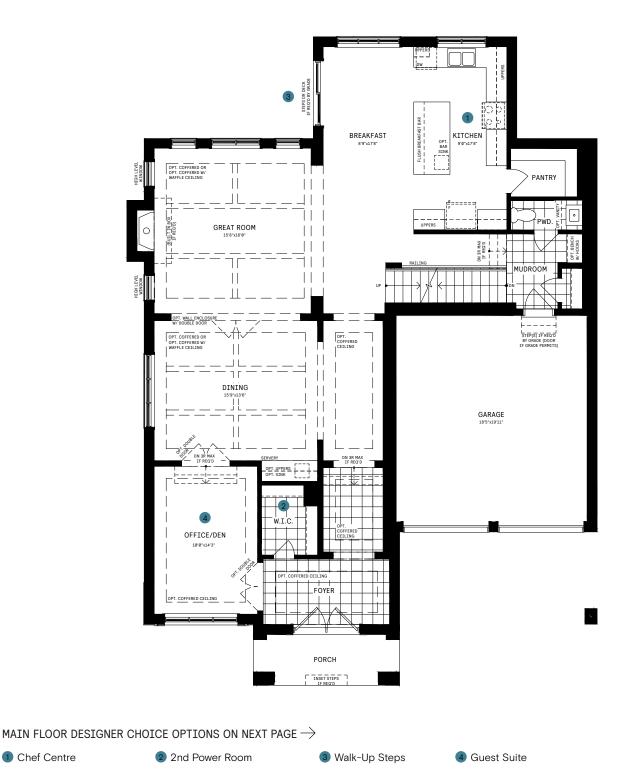

## 50' COLLECTION / PLAN 13 MAIN FLOOR

All Square Footages are based on "A" Elevation floor plans and include Finished Basement area. Despite the best efforts of Caivan and its affiliates, officers, directors, employees or agents (collectively "we", "us" or "our" as circumstances warrant) to provide accurate information, including but not limited to prices and availability of homes or lots, it is regrettably not possible to ensure that all information contained in this display is correct. We do not warrant the accuracy and completeness of information, text, graphics or items contained in this display. All dimensions provided are approximate and sizes and specifications are subject to change without notice. Artist's concepts only. Actual usable floor space varies from indicated floor areas. Square footages include finished space in the basement. E. & O.E. February 13, 2023. THIS DISPLAY IS PROVIDED 'AS IS' WITHOUT WARRANTY OF ANY KIND, EITHER EXPRESS OR IMPLIED, WARRANTIES OF MERCHANTABILITY, FITNESS FOR A PARTICULAR PURPOSE, OR NON-INFRINGEMENT. The information and specifications contained in this display to correct to commitment on our part in the future. All products and services are provided subject to applicable taxes and accompanying terms and conditions.

#### WELCOME HOME

Guests enter this elegant model through double doors into a spacious foyer with an optional coffered ceiling. From there, the large, OpenPlan<sup>™</sup> main floor extends through the dining area/great room/breakfast space and kitchen with walk-in pantry. Upstairs, five bedrooms – four of which have walk-in closets – three bathrooms and a laundry room offer convenience and privacy.