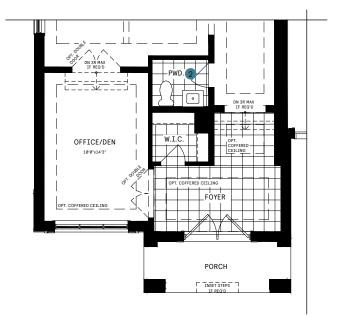

## 50' COLLECTION / PLAN 13 MAIN FLOOR

All Square Footages are based on "A" Elevation floor plans and include Finished Basement area. Despite the best efforts of Caivan and its affiliates, officers, directors, employees or agents (collectively "we", "us" or "our" as circumstances warrant) to provide accurate information, including but not limited to prices and availability of homes or lots, it is regrettably not possible to ensure that all information contained in this display is correct. We do not warrant the accuracy and completeness of information, text, graphics or items contained in this display. All dimensions provided are approximate and sizes and specifications are subject to change without notice. Artist's concepts only. Actual usable floor space varies from indicated floor areas. Square footages include finished space in the basement. E. & O.E. February 13, 2023. THIS DISPLAY IS PROVIDED 'AS IS' WITHOUT WARRANTY OF ANY KIND, EITHER EXPRESS OR IMPLIED, WARRANTIES OF MERCHANTABILITY, FITNESS FOR A PARTICULAR PURPOSE, OR NON-INFRINGEMENT. The information and specifications contained in this display to correct to commitment on our part in the future. All products and services are provided subject to applicable taxes and accompanying terms and conditions.

#### 1 Chef Centre

2 2nd Powder Room

3 Walk-Up Steps

All Square Footages are based on "A" Elevation floor plans and include Finished Basement area. Despite the best efforts of Caivan and its affiliates, officers, directors, employees or agents (collectively "we", "us" or "our" as circumstances warrant) to provide accurate information, including but not limited to prices and availability of homes or lots, it is regrettably not possible to ensure that all information contained in this display is correct. We do not warrant the accuracy and completeness of information, text, graphics or items contained in this display. All dimensions provided are approximate and sizes and specifications are subject to change without notice. Artist's concepts only. Actual usable floor space varies from indicated floor areas. Square footages include finished space in the basement. E. & O.E. February 13, 2023. THIS DISPLAY IS PROVIDED 'AS IS' WITHOUT WARRANTY OF ANY KIND, EITHER EXPRESS OR IMPLIED, WARRANTIES OF MERCHANTABILITY, FITNESS FOR A PARTICULAR PURPOSE, OR NON-INFRINGEMENT. The information and specifications contained in this display to correct to commitment on our part in the future. All products and services are provided subject to applicable taxes and accompanying terms and conditions.