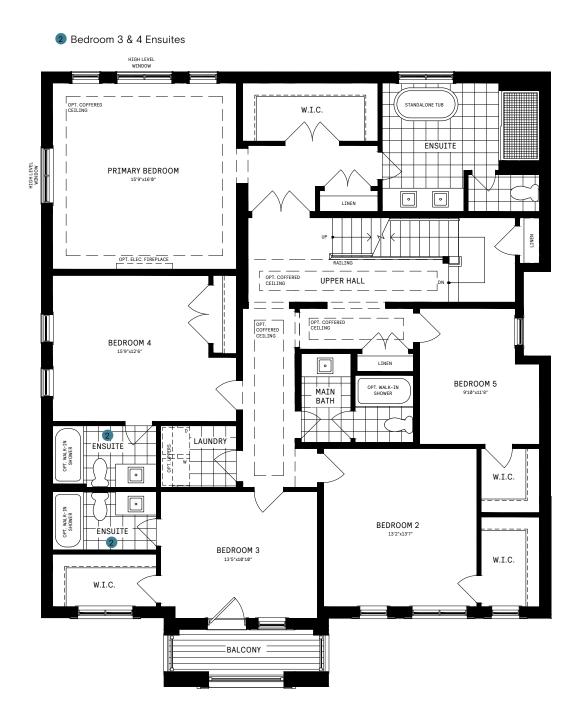

#### SECOND FLOOR DESIGNER CHOICE OPTIONS ON NEXT PAGE ightarrow

1 Deluxe Laundry w/ Shared Bath 2 Bedroom 3 & 4 Ensuites

Beluxe Laundry w/ Shared Bath + Bedroom 3 & 4 Ensuites & W.I.C.

All Square Footages are based on "A" Elevation floor plans and include Finished Basement area. Despite the best efforts of Caivan and its affiliates, officers, directors, employees or agents (collectively "we", "us" or "our" as circumstances warrant) to provide accurate information, including but not limited to prices and availability of homes or lots, it is regrettably not possible to ensure that all information contained in this display is correct. We do not warrant the accuracy and completeness of information, text, graphics or items contained in this display. All dimensions provided are approximate and sizes and specifications are subject to change without notice. Artist's concepts only. Actual usable floor space varies from indicated floor areas. Square footages include finished space in the basement. E. & O.E. February 13, 2023. THIS DISPLAY IS PROVIDED 'AS IS' WITHOUT WARRANTY OF ANY KIND, EITHER EXPRESS OR IMPLIED, WARRANTIES OF MERCHANTABILITY, FITNESS FOR A PARTICULAR PURPOSE, OR NON-INFRINGEMENT. The information and specifications contained in this display to correct to commitment on our part in the future. All products and services are provided subject to applicable taxes and accompanying terms and conditions.