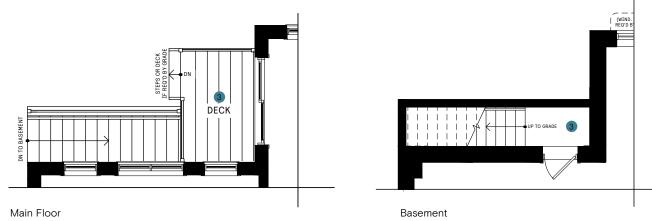

## 50' COLLECTION / PLAN 13 BASEMENT

#### Finished Basement Bathroom

2 Finished Basement Package

All Square Footages are based on "A" Elevation floor plans and include Finished Basement area. Despite the best efforts of Caivan and its affiliates, officers, directors, employees or agents (collectively "we", "us" or "our" as circumstances warrant) to provide accurate information, including but not limited to prices and availability of homes or lots, it is regrettably not possible to ensure that all information contained in this display is correct. We do not warrant the accuracy and completeness of information, text, graphics or items contained in this display. All dimensions provided are approximate and sizes and specifications are subject to change without notice. Artist's concepts only. Actual usable floor space varies from indicated floor areas. Square footages include finished space in the basement. E. & O.E. February 13, 2023. THIS DISPLAY IS PROVIDED 'AS IS' WITHOUT WARRANTY OF ANY KIND, EITHER EXPRESS OR IMPLIED, WARRANTIES OF MERCHANTABILITY, FITNESS FOR A PARTICULAR PURPOSE, OR NON-INFRINGEMENT. The information and specifications contained in this brochure are subject to change without notice and represent no commitment on our part in the future. All products and services are provided subject to applicable taxes and accompanying terms and conditions.