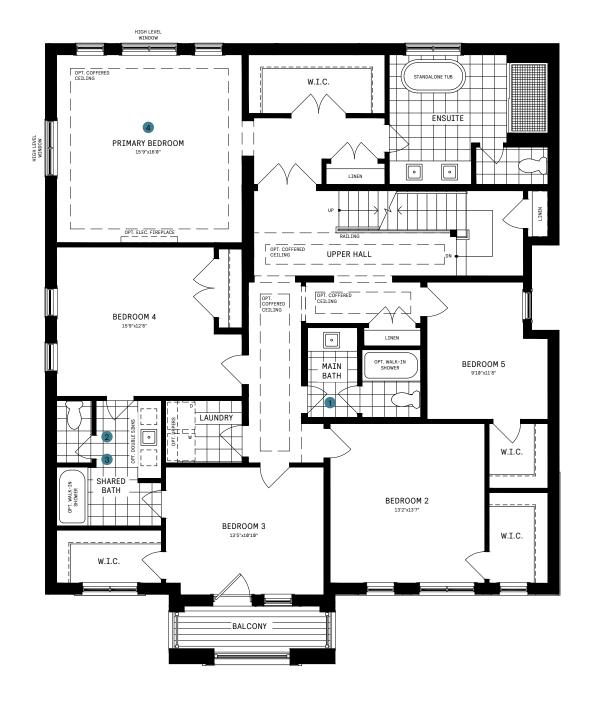

## 50' COLLECTION / PLAN 13 SECOND FLOOR

#### SECOND FLOOR DESIGNER CHOICE OPTIONS ON NEXT PAGE ightarrow

1 Deluxe Laundry w/ Shared Bath 2 Bedroom 3 & 4 Ensuites

Beluxe Laundry w/ Shared Bath + Bedroom 3 & 4 Ensuites & W.I.C.

All Square Footages are based on "A" Elevation floor plans and include Finished Basement area. Despite the best efforts of Caivan and its affiliates, officers, directors, employees or agents (collectively "we", "us" or "our" as circumstances warrant) to provide accurate information, including but not limited to prices and availability of homes or lots, it is regrettably not possible to ensure that all information contained in this display is correct. We do not warrant the accuracy and completeness of information, text, graphics or items contained in this display. All dimensions provided are approximate and sizes and specifications are subject to change without notice. Artist's concepts only. Actual usable floor space varies from indicated floor areas. Square footages include finished space in the basement. E. & O.E. February 13, 2023. THIS DISPLAY IS PROVIDED 'AS IS' WITHOUT WARRANTY OF ANY KIND, EITHER EXPRESS OR IMPLIED, WARRANTIES OF MERCHANTABILITY, FITNESS FOR A PARTICULAR PURPOSE, OR NON-INFRINGEMENT. The information and specifications contained in this display to correct to commitment on our part in the future. All products and services are provided subject to applicable taxes and accompanying terms and conditions.