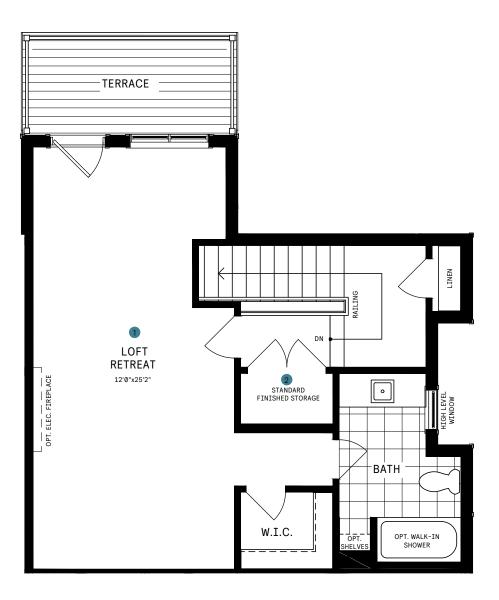

## 50' COLLECTION / PLAN 13 LOFT

#### LOFT DESIGNER CHOICE OPTIONS ON NEXT PAGE ightarrow

#### Loft Laundry