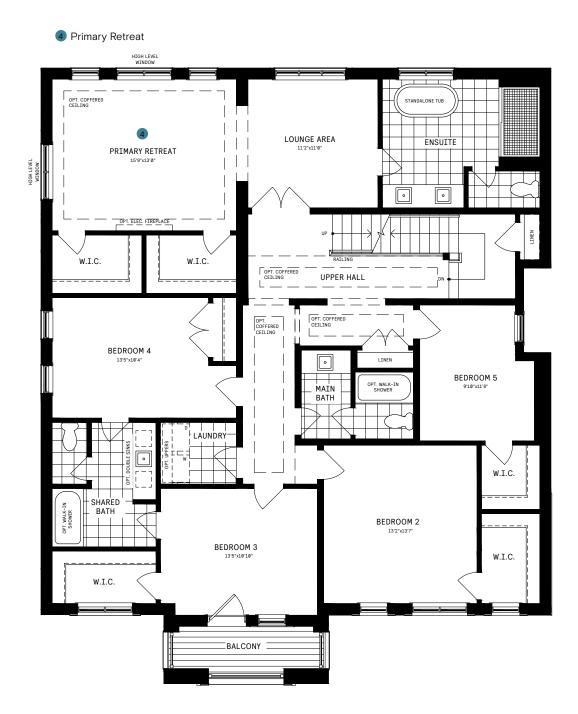

, text, graphics or items contained in this display. All dimensions provided are approximate and sizes and specifications are subject to change without notice. Artist's concepts only. Actual usable floor space varies from indicated floor areas. Square footages include finished space in the basement. E. & O.E. February 13, 2023. THIS DISPLAY IS PROVIDED 'AS IS' WITHOUT WARRANTY OF ANY KIND, EITHER EXPRESS OR IMPLIED, WARRANTIES OF MERCHANTABILITY, FITNESS FOR A PARTICULAR PURPOSE, OR NON-INFRINGEMENT. The information and specifications contained in this display to correct to commitment on our part in the future. All products and services are provided subject to applicable taxes and accompanying terms and conditions.

## 50' COLLECTION / PLAN 13 SECOND FLOOR DESIGNER CHOICE OPTIONS CONT'D.



All Square Footages are based on "A" Elevation floor plans and include Finished Basement area. Despite the best efforts of Caivan and its affiliates, officers, directors, employees or agents (collectively "we", "us" or "our" as circumstances warrant) to provide accurate information, including but not limited to prices and availability of homes or lots, it is regrettably not possible to ensure that all information contained in this display is correct. We do not warrant the accuracy and completeness of information, text, graphics or items contained in this display. All dimensions provided are approximate and sizes and specifications are subject to change without notice. Artist's concepts only. Actual usable floor space varies from indicated floor areas. Square footages include finished spa