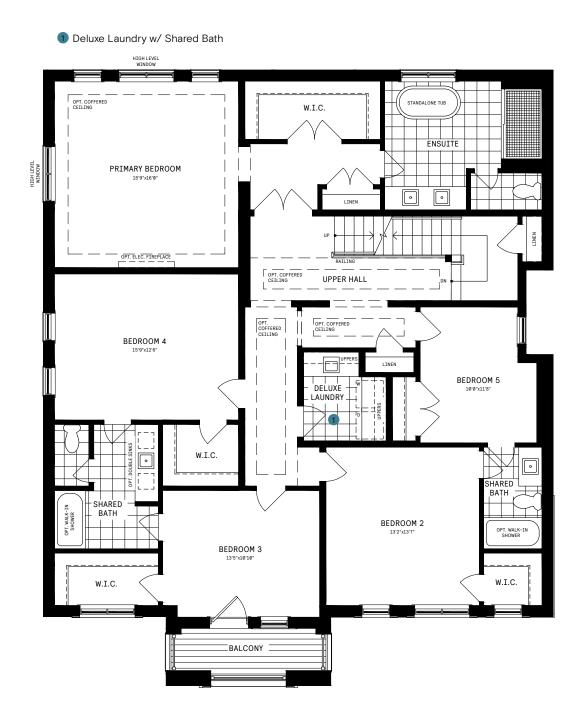

#### SECOND FLOOR DESIGNER CHOICE OPTIONS ON NEXT PAGE ightarrow

1 Deluxe Laundry w/ Shared Bath 2 Bedroom 3 & 4 Ensuites

Beluxe Laundry w/ Shared Bath + Bedroom 3 & 4 Ensuites & W.I.C.

All Square Footages are based on "A" Elevation floor plans and include Finished Basement area. Despite the best efforts of Caivan and its affiliates, officers, directors, employees or agents (collectively "we", "us" or "our" as circumstances warrant) to provide accurate information, including but not limited to prices and availability of homes or lots, it is regrettably not possible to ensure that all information contained in this display is correct. We do not warrant the accuracy and completeness of information, text, graphics or items contained in this display. All dimensions provided are approximate and sizes and specifications are subject to change without notice. Artist's concepts only. Actual usable floor space varies from indicated floor areas. Square footages include finished space in the basement. E. & O.E. February 13, 2023. THIS DISPLAY IS PROVIDED 'AS IS' WITHOUT WARRANTY OF ANY KIND, EITHER EXPRESS OR IMPLIED, WARRANTIES OF MERCHANTABILITY, FITNESS FOR A PARTICULAR PURPOSE, OR NON-INFRINGEMENT. The information and specifications contained in this display to correct to commitment on our part in the future. All products and services are provided subject to applicable taxes and accompanying terms and conditions.