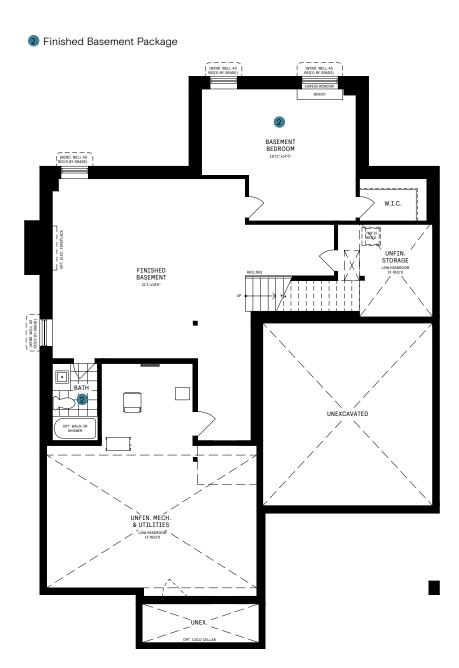

#### Finished Basement Bathroom

2 Finished Basement Package

All Square Footages are based on "A" Elevation floor plans and include Finished Basement area. Despite the best efforts of Caivan and its affiliates, officers, directors, employees or agents (collectively "we", "us" or "our" as circumstances warrant) to provide accurate information, including but not limited to prices and availability of homes or lots, it is regrettably not possible to ensure that all information contained in this display is correct. We do not warrant the accuracy and completeness of information, text, graphics or items contained in this display. All dimensions provided are approximate and sizes and specifications are subject to change without notice. Artist's concepts only. Actual usable floor space varies from indicated floor areas. Square footages include finished space in the basement. E. & O.E. February 13, 2023. THIS DISPLAY IS PROVIDED 'AS IS' WITHOUT WARRANTY OF ANY KIND, EITHER EXPRESS OR IMPLIED, WARRANTIES OF MERCHANTABILITY, FITNESS FOR A PARTICULAR PURPOSE, OR NON-INFRINGEMENT. The information and specifications contained in this brochure are subject to change without notice and represent no commitment on our part in the future. All products and services are provided subject to applicable taxes and accompanying terms and conditions.

## 50' COLLECTION / PLAN 13 BASEMENT DESIGNER CHOICE OPTIONS

Finished Basement Bathroom

All Square Footages are based on "A" Elevation floor plans and include Finished Basement area. Despite the best efforts of Caivan and its affiliates, officers, directors, employees or agents (collectively "we", "us" or "our" as circumstances warrant) to provide accurate information, including but not limited to prices and availability of homes or lots, it is regrettably not possible to ensure that all information contained in this display is correct. We do not warrant the accuracy and completeness of information, text, graphics or items contained in this display. All dimensions provided are approximate and sizes and specifications are subject to change without notice. Artist's concepts only. Actual usable floor space varies from indicated floor areas. Square footages include finished space in the basement. E. & O.E. February 13, 2023. THIS DISPLAY IS PROVIDED 'AS IS' WITHOUT WARRANTY OF ANY KIND, EITHER EXPRESS OR IMPLIED, WARRANTIES OF MERCHANTABILITY, FITNESS FOR A PARTICULAR PURPOSE, OR NON-INFRINGEMENT. The information and specifications contained in this brochure are subject to change without notice and represent no commitment on our part in the future. All products and services are provided subject to applicable taxes and accompanying terms and conditions.