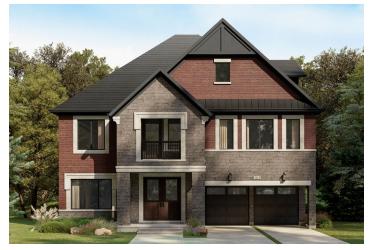

#### **ELEVATION A**

#### WELCOME HOME

Guests enter this elegant model through double doors into a spacious foyer with an optional coffered ceiling. From there, the large, OpenPlan<sup>™</sup> main floor extends through the dining area/great room/breakfast space and kitchen with walk-in pantry. Upstairs, five bedrooms – four of which have walk-in closets – three bathrooms and a laundry room offer convenience and privacy.

#### INFO

| 5,343* |
|--------|
| 5-8    |
| 5-7.5  |
| 2      |
|        |

\*Square Feet includes 1,046 Sq. Ft. Finished Basement

Artist's concept only. Exterior materials, specifications and color variations may apply, are subject to substitution and modification without notice and may vary by house type and elevation. E. & O.E.