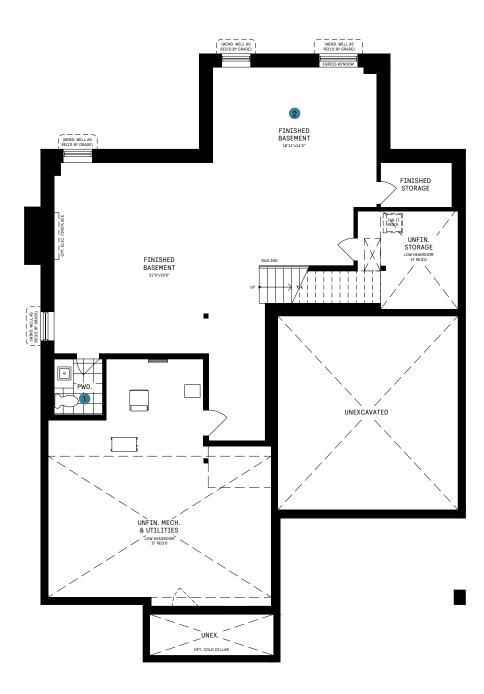

## 50' COLLECTION / PLAN 13 BASEMENT

#### BASEMENT DESIGNER CHOICE OPTIONS ON NEXT PAGE ightarrow

#### Finished Basement Bathroom

2 Finished Basement Package

All Square Footages are based on "A" Elevation floor plans and include Finished Basement area. Despite the best efforts of Caivan and its affiliates, officers, directors, employees or agents (collectively "we", "us" or "our" as circumstances warrant) to provide accurate information, including but not limited to prices and availability of homes or lots, it is regrettably not possible to ensure that all information contained in this display is correct. We do not warrant the accuracy and completeness of information, text, graphics or items contained in this display. All dimensions provided are approximate and sizes and specifications are subject to change without notice. Artist's concepts only. Actual usable floor space varies from indicated floor areas. Square footages include finished space in the basement. E. & O.E. February 13, 2023. THIS DISPLAY IS PROVIDED 'AS IS' WITHOUT WARRANTY OF ANY KIND, EITHER EXPRESS OR IMPLIED, WARRANTIES OF MERCHANTABILITY, FITNESS FOR A PARTICULAR PURPOSE, OR NON-INFRINGEMENT. The information and specifications contained in this brochure are subject to change without notice and represent no commitment on our part in the future. All products and services are provided subject to applicable taxes and accompanying terms and conditions.