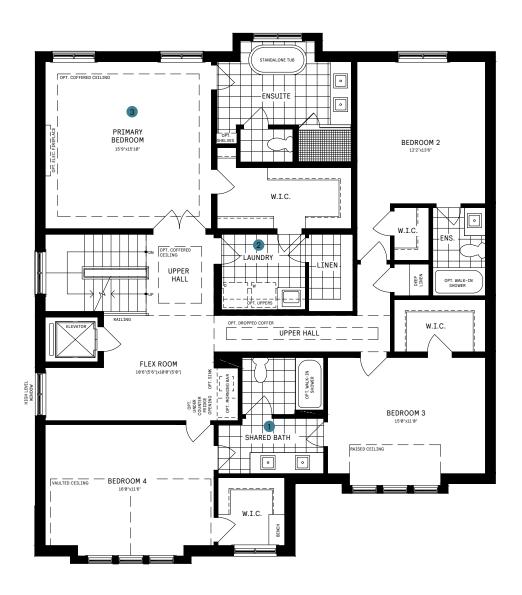

## SECOND FLOOR

#### SECOND FLOOR DESIGNER CHOICE OPTIONS ON NEXT PAGE ightarrow

1 Bedroom 3 & 4 Ensuites

2 Deluxe Laundry

3 Primary Retreat

## DESIGNER CHOICE OPTIONS

1 Bedroom 3 & 4 Ensuites