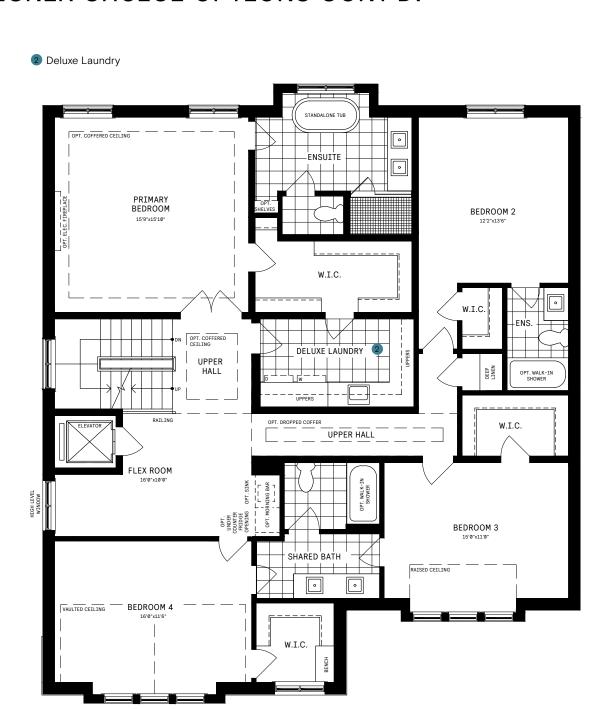

## DESIGNER CHOICE OPTIONS

1 Bedroom 3 & 4 Ensuites

# 50' COLLECTION / PLAN 12L SECOND FLOOR