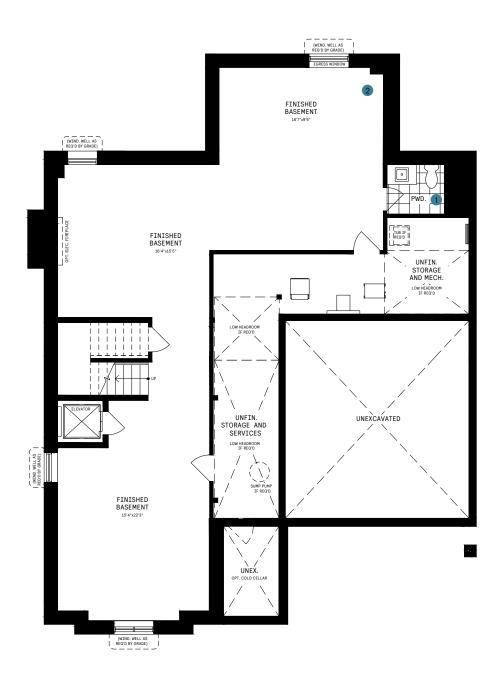

#### **BASEMENT**

#### BASEMENT DESIGNER CHOICE OPTIONS ON NEXT PAGE ightarrow

1 Finished Basement Bathroom

2 Basement Bedroom

# 50' COLLECTION / PLAN 12L BASEMENT