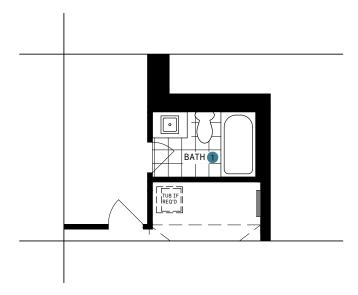

#### BASEMENT DESIGNER CHOICE OPTIONS ON NEXT PAGE ightarrow

1 Finished Basement Bathroom

2 Basement Bedroom

## DESIGNER CHOICE OPTIONS

1 Finished Basement Bathroom