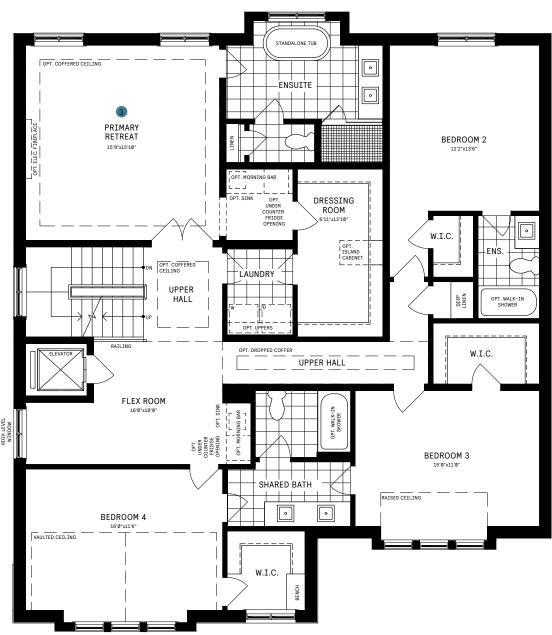

.5  |
| Garage      | 2      |

<sup>\*</sup>Square Feet includes 1,427 Sq. Ft. Finished Basement

#### MAIN FLOOR



#### MAIN FLOOR DESIGNER CHOICE OPTIONS ON NEXT PAGE ightarrow

1 Chef Center w/ Prep Kitchen

2 Guest Suite

3 Walk-Up Steps



# 50' COLLECTION / PLAN 12L MAIN FLOOR

## DESIGNER CHOICE OPTIONS

1 Chef Center w/ Prep Kitchen



2 Guest Suite



3 Walk-Up Steps







## SECOND FLOOR



#### SECOND FLOOR DESIGNER CHOICE OPTIONS ON NEXT PAGE ightarrow

1 Bedroom 3 & 4 Ensuites

2 Deluxe Laundry

3 Primary Retreat



# 50' COLLECTION / PLAN 12L SECOND FLOOR

## DESIGNER CHOICE OPTIONS

1 Bedroom 3 & 4 Ensuites





# 50' COLLECTION / PLAN 12L SECOND FLOOR

## DESIGNER CHOICE OPTIONS CONT'D.





# 50' COLLECTION / PLAN 12L SECOND FLOOR

## DESIGNER CHOICE OPTIONS CONT'D.









#### LOFT DESIGNER CHOICE OPTIONS ON NEXT PAGE ightarrow

1 Loft Entertainment Room



#### **DESIGNER CHOICE OPTIONS**

1 Loft Entertainment Room





#### **BASEMENT**



#### BASEMENT DESIGNER CHOICE OPTIONS ON NEXT PAGE ightarrow

1 Finished Basement Bathroom

2 Basement Bedroom



# 50' COLLECTION / PLAN 12L BASEMENT

## DESIGNER CHOICE OPTIONS

1 Finished Basement Bathroom





# 50' COLLECTION / PLAN 12L BASEMENT

#### DESIGNER CHOICE OPTIONS CONT'D.