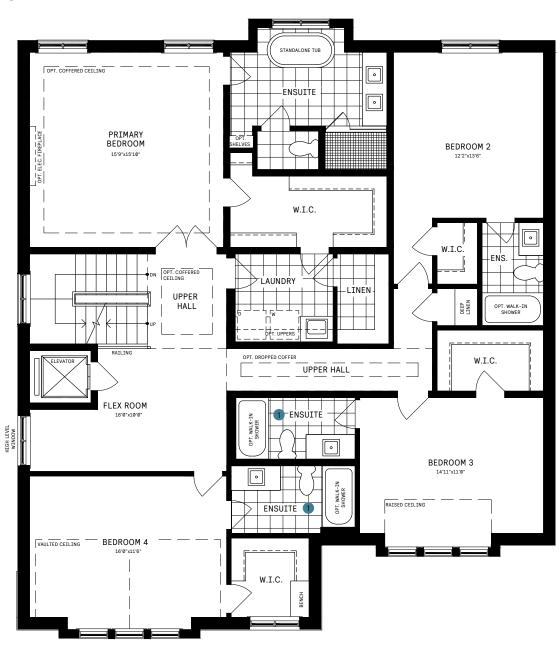

## SECOND FLOOR

#### SECOND FLOOR DESIGNER CHOICE OPTIONS ON NEXT PAGE ightarrow

1 Bedroom 3 & 4 Ensuites

2 Deluxe Laundry

3 Primary Retreat

# 50' COLLECTION / PLAN 12L SECOND FLOOR