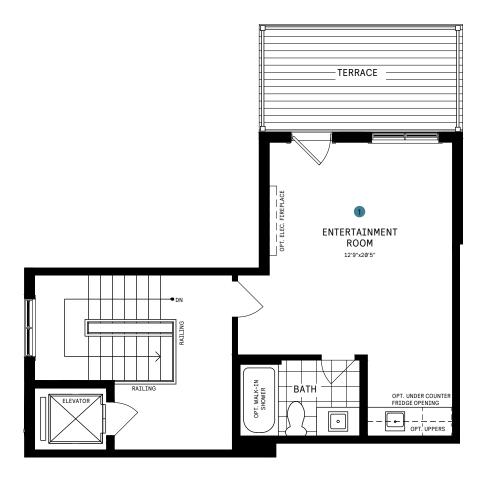

#### LOFT DESIGNER CHOICE OPTIONS ON NEXT PAGE ightarrow

1 Loft Entertainment Room

#### **DESIGNER CHOICE OPTIONS**

1 Loft Entertainment Room