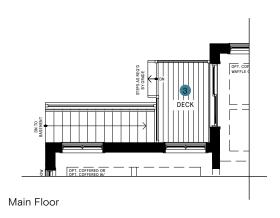

#### MAIN FLOOR

#### MAIN FLOOR DESIGNER CHOICE OPTIONS ON NEXT PAGE ightarrow

1 Chef Center w/ Prep Kitchen

2 Guest Suite

3 Walk-Up Steps