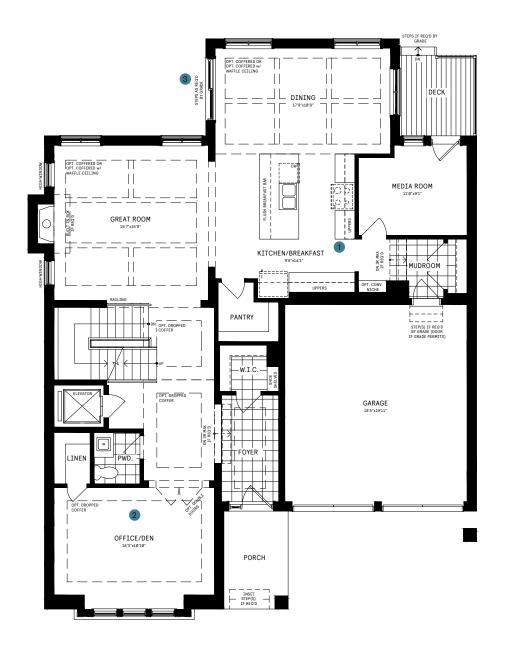

#### MAIN FLOOR

#### MAIN FLOOR DESIGNER CHOICE OPTIONS ON NEXT PAGE ightarrow

1 Chef Center w/ Prep Kitchen

2 Guest Suite

3 Walk-Up Steps

# 50' COLLECTION / PLAN 12L MAIN FLOOR

## DESIGNER CHOICE OPTIONS

1 Chef Center w/ Prep Kitchen

2 Guest Suite

3 Walk-Up Steps