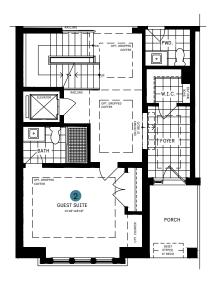

#### MAIN FLOOR

#### MAIN FLOOR DESIGNER CHOICE OPTIONS ON NEXT PAGE ightarrow

1 Chef Center w/ Prep Kitchen

2 Guest Suite

3 Walk-Up Steps

## DESIGNER CHOICE OPTIONS

1 Chef Center w/ Prep Kitchen

2 Guest Suite

3 Walk-Up Steps