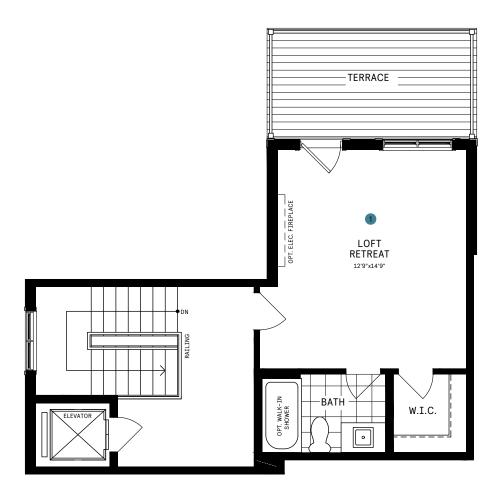

#### LOFT DESIGNER CHOICE OPTIONS ON NEXT PAGE ightarrow

1 Loft Entertainment Room

#### **DESIGNER CHOICE OPTIONS**

1 Loft Entertainment Room