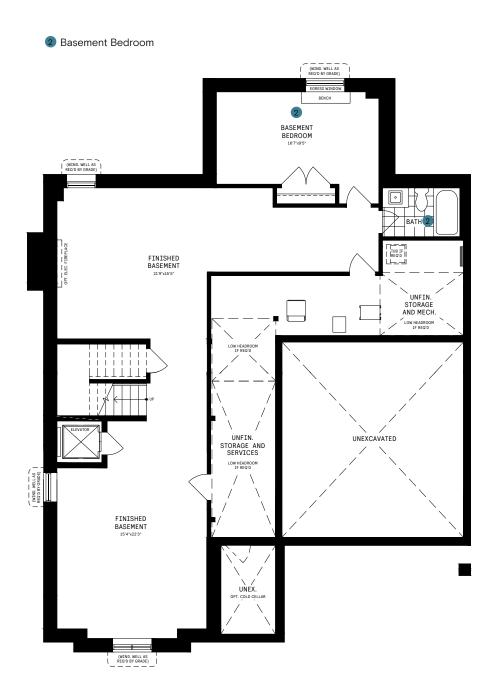

#### BASEMENT DESIGNER CHOICE OPTIONS ON NEXT PAGE ightarrow

1 Finished Basement Bathroom

2 Basement Bedroom

# 50' COLLECTION / PLAN 12L BASEMENT

#### DESIGNER CHOICE OPTIONS CONT'D.