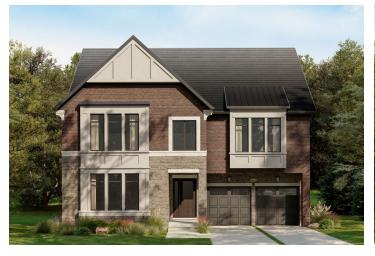

# CAINAN

## CREEKSIDE 50' COLLECTION / PLAN 12L FLOOR PLANS

#### **ELEVATION A**



#### **ELEVATION B**



#### WELCOME HOME

This model offers a plethora of flexibility, with finished storage space on the main floor, and a flex room on the second floor. For visitors who prefer to avoid stairs, there's a guest suite option for the main floor. Or, they can take the elevator up. A deck off the back invites you outside for fresh air and sunshine.

#### **INFO**

| Square Feet | 5,605* |
|-------------|--------|
| Bedrooms    | 4-6    |
| Bathrooms   | 6-6.5  |
| Garage      | 2      |

<sup>\*</sup>Square Feet includes 1,427 Sq. Ft. Finished Basement

#### MAIN FLOOR



#### MAIN FLOOR DESIGNER CHOICE OPTIONS ON NEXT PAGE ightarrow

1 Chef Center w/ Prep Kitchen

2 Guest Suite

3 Walk-Up Steps



# 50' COLLECTION / PLAN 12L MAIN FLOOR

## DESIGNER CHOICE OPTIONS

1 Chef C