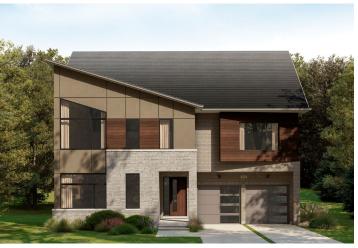

# CAINAN

## CREEKSIDE 50' COLLECTION / PLAN 12L FLOOR PLANS

#### **ELEVATION A**



#### **ELEVATION B**



#### WELCOME HOME

This model offers a plethora of flexibility, with finished storage space on the main floor, and a flex room on the second floor. For visitors who prefer to avoid stairs, there's a guest suite option for the main floor. Or, they can take the elevator up. A deck off the back invites you outside for fresh air and sunshine.

#### **INFO**

| Square Feet | 5,605* |
|-------------|--------|
| Bedrooms    | 4-6    |
| Bathrooms   | 6-6.5  |
| Garage      | 2      |

<sup>\*</sup>Square Feet includes 1,427 Sq. Ft. Finished Basement

#### MAIN FLOOR



#### MAIN FLOOR DESIGNER CHOICE OPTIONS ON NEXT PAGE ightarrow

1 Chef Center w/ Prep Kitchen

2 Guest Suite

3 Walk-Up Steps



# 50' COLLECTION / PLAN 12L MAIN FLOOR

## DESIGNER CHOICE OPTIONS

1 Chef Center w/ Prep Kitchen