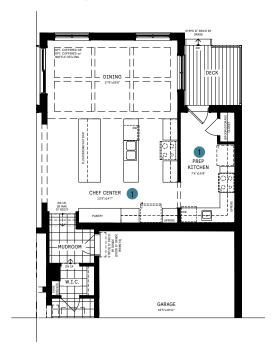

#### MAIN FLOOR DESIGNER CHOICE OPTIONS ON NEXT PAGE ightarrow

1 Chef Center w/ Prep Kitchen

2 Guest Suite

3 Walk-Up Steps

## DESIGNER CHOICE OPTIONS

1 Chef Center w/ Prep Kitchen

2 Guest Suite

3 Walk-Up Steps