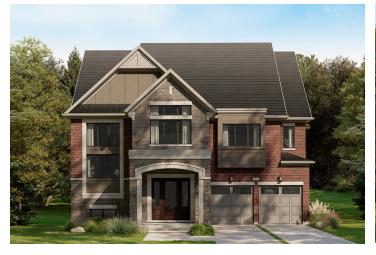

# CAINAN

### CREEKSIDE 50' COLLECTION / PLAN 11 FLOOR PLANS

#### **ELEVATION A**



#### **ELEVATION B**



#### WELCOME HOME

This stunning model has everything a family needs for a relaxing lifestyle in an efficiently planned home. Cooking and entertaining is effortless in the open kitchen with extended cabinets – and there's an option to add a prep kitchen. The separate dining area comes with a large window, and the loft features a large terrace, three-piece bath, and walk-in closet.

#### **INFO**

| Square Feet | 5,088* |
|-------------|--------|
| Bedrooms    | 4-6    |
| Bathrooms   | 5-6.5  |
| Garage      | 2      |

<sup>\*</sup>Square Feet includes 1,171 Sq. Ft. Finished Basement

### MAIN FLOOR



#### MAIN FLOOR DESIGNER CHOICE OPTIONS ON NEXT PAGE ightarrow



2 Prep Kitchen



# 50' COLLECTION / PLAN 11 MAIN FLOOR

### DESIGNER CHOICE OPTIONS





### SEC