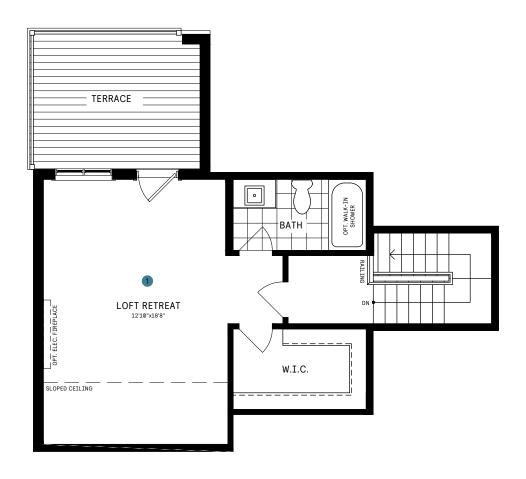

# 50' COLLECTION / PLAN 11 LOFT

#### LOFT DESIGNER CHOICE OPTIONS ON NEXT PAGE ightarrow

1 Loft Entertainment Room

### **DESIGNER CHOICE OPTIONS**