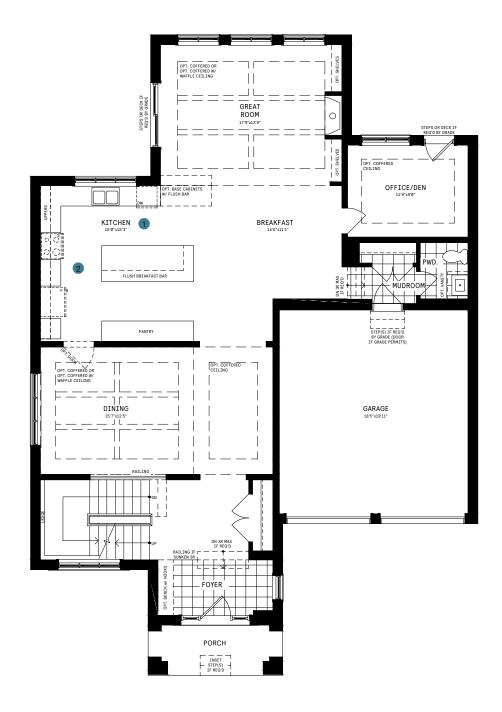

### MAIN FLOOR

#### MAIN FLOOR DESIGNER CHOICE OPTIONS ON NEXT PAGE ightarrow

2 Prep Kitchen

# 50' COLLECTION / PLAN 11 MAIN FLOOR