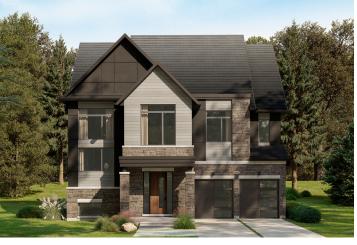

# CAINAN

### CREEKSIDE 50' COLLECTION / PLAN 11 FLOOR PLANS

#### **ELEVATION A**



#### **ELEVATION B**



#### WELCOME HOME

This stunning model has everything a family needs for a relaxing lifestyle in an efficiently planned home. Cooking and entertaining is effortless in the open kitchen with extended cabinets – and there's an option to add a prep kitchen. The separate dining area comes with a large window, and the loft features a large terrace, three-piece bath, and walk-in closet.

#### **INFO**

| Square Feet | 5,088* |
|-------------|--------|
| Bedrooms    | 4-6    |
| Bathrooms   | 5-6.5  |
| Garage      | 2      |

<sup>\*</sup>Square Feet includes 1,171 Sq. Ft. Finished Basement

### MAIN FLOOR



#### MAIN FLOOR DESIGNER CHOICE OPTIONS ON NEXT PAGE ightarrow



2 Prep Kitchen



# 50' COLLECTION / PLAN 11 MAIN FLOOR

### DESIGNER CHOICE OPTIONS





### SECOND FLOOR



#### SECOND