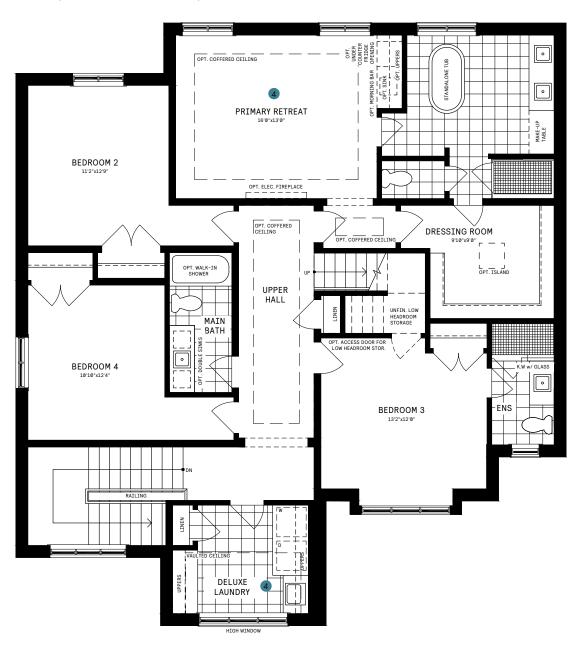

### SECOND FLOOR

#### SECOND FLOOR DESIGNER CHOICE OPTIONS ON NEXT PAGE ightarrow

1 Bedroom 2 & 3 Ensuites 2 Deluxe Laundry 3 Primary Retreat 1 w/ Deluxe Laundry 4 Primary Retreat 2 w/ Deluxe Laundry

### DESIGNER CHOICE OPTIONS

1 Bedroom 2 & 3 Ensuites

### DESIGNER CHOICE OPTIONS CONT'D.

### DESIGNER CHOICE OPTIONS CONT'D.

3 Primary Retreat 1 w/ Deluxe Laundry

### DESIGNER CHOICE OPTIONS CONT'D.

4 Primary Retreat 2 w/ Deluxe Laundry