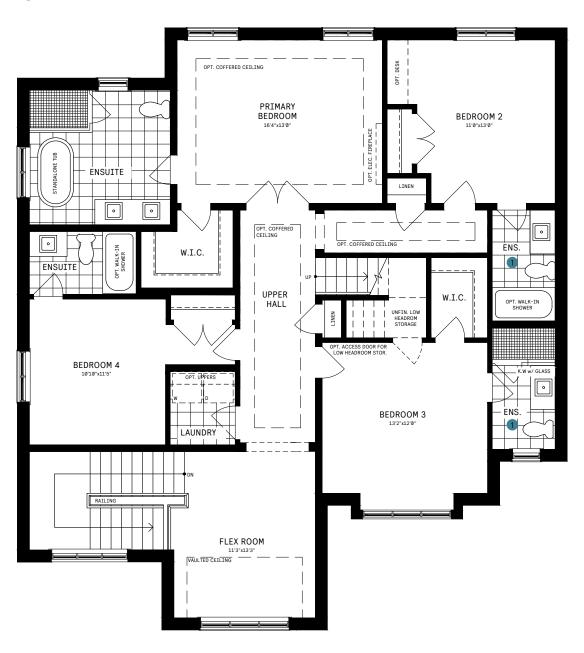

on to add a prep kitchen. The separate dining area comes with a large window, and the loft features a large terrace, three-piece bath, and walk-in closet.

#### **INFO**

| Square Feet | 5,088* |
|-------------|--------|
| Bedrooms    | 4-6    |
| Bathrooms   | 5-6.5  |
| Garage      | 2      |

<sup>\*</sup>Square Feet includes 1,171 Sq. Ft. Finished Basement

### MAIN FLOOR



#### MAIN FLOOR DESIGNER CHOICE OPTIONS ON NEXT PAGE ightarrow



2 Prep Kitchen



# 50' COLLECTION / PLAN 11 MAIN FLOOR

### DESIGNER CHOICE OPTIONS





### SECOND FLOOR



#### SECOND FLOOR DESIGNER CHOICE OPTIONS ON NEXT PAGE ightarrow

1 Bedroom 2 & 3 Ensuites 2 Deluxe Laundry 3 Primary Retreat 1 w/ Deluxe Laundry 4 Primary Retreat 2 w/ Deluxe Laundry



### DESIGNER CHOICE OPTIONS

1 Bedroom 2 & 3 Ensuites





### DESIGNER CHOICE OPTIONS CONT'D.







### DESIGNER CHOICE OPTIONS CONT'D.

3 Primary Retreat 1 w/ Deluxe Laundry





### DESIGNER CHOICE OPTIONS CONT'D.

4 Primary Retreat 2 w/ Deluxe Laundry





# 50' COLLECTION / PLAN 11 LOFT



#### LOFT DESIGNER CHOICE OPTIONS ON NEXT PAGE ightarrow

1 Loft Entertainment Room



### **DESIGNER CHOICE OPTIONS**







### **BASEMENT**



#### BASEMENT DESIGNER CHOICE OPTIONS ON NEXT PAGE ightarrow

1 Finished Basement Bathroom

2 Basement Bedroom



# 50' COLLECTION / PLAN 11 BASEMENT

### DESIGNER CHOICE OPTIONS





## 50' COLLECTION / PLAN 11 BASEMENT

### DESIGNER CHOICE OPTIONS CONT'D.