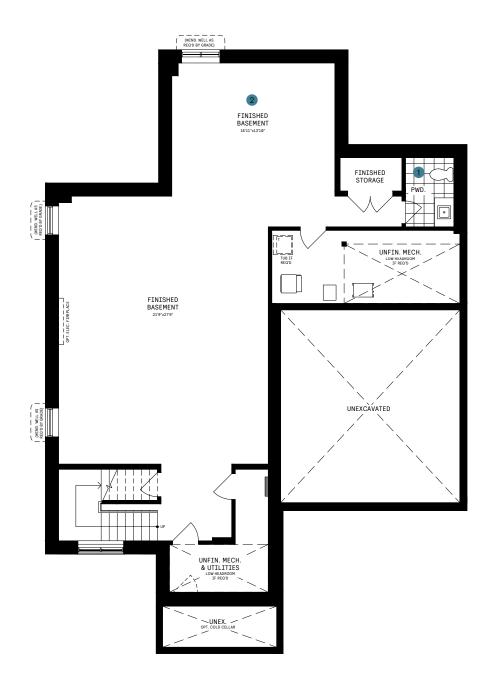

### **BASEMENT**

#### BASEMENT DESIGNER CHOICE OPTIONS ON NEXT PAGE ightarrow

1 Finished Basement Bathroom

2 Basement Bedroom

# 50' COLLECTION / PLAN 11 BASEMENT

### DESIGNER CHOICE OPTIONS

## 50' COLLECTION / PLAN 11 BASEMENT

### DESIGNER CHOICE OPTIONS CONT'D.