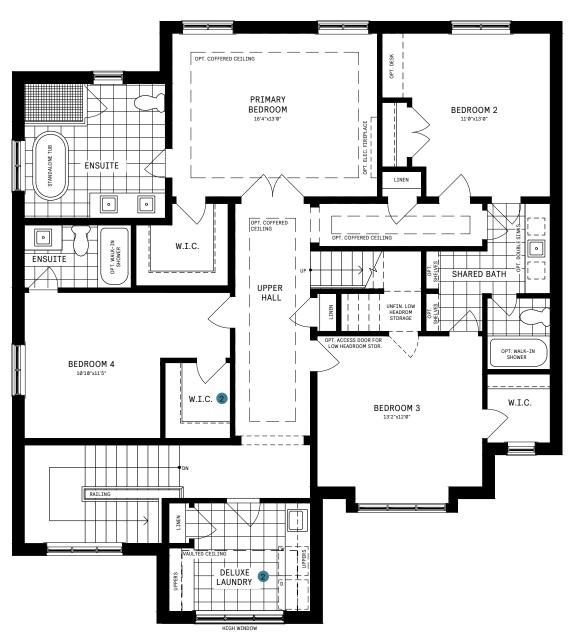

ng area comes with a large window, and the loft features a large terrace, three-piece bath, and walk-in closet.

#### **INFO**

| Square Feet | 5,088* |
|-------------|--------|
| Bedrooms    | 4-6    |
| Bathrooms   | 5-6.5  |
| Garage      | 2      |

<sup>\*</sup>Square Feet includes 1,171 Sq. Ft. Finished Basement

### MAIN FLOOR



#### MAIN FLOOR DESIGNER CHOICE OPTIONS ON NEXT PAGE ightarrow



2 Prep Kitchen



# 50' COLLECTION / PLAN 11 MAIN FLOOR

### DESIGNER CHOICE OPTIONS





### SECOND FLOOR



#### SECOND FLOOR DESIGNER CHOICE OPTIONS ON NEXT PAGE ightarrow

1 Bedroom 2 & 3 Ensuites 2 Deluxe Laundry 3 Primary Retreat 1 w/ Deluxe Laundry 4 Primary Retreat 2 w/ Deluxe Laundry



### DESIGNER CHOICE OPTIONS

1 Bedroom 2 & 3 Ensuites





### DESIGNER CHOICE OPTIONS CONT'D.







### DESIGNER CHOICE OPTIONS CONT'D.

3 Primary Retreat 1 w/ Deluxe Laundry





### DESIGNER CHOICE OPTIONS CONT'D.

4 Primary Retreat 2 w/ Deluxe Laundry





# 50' COLLECTION / PLAN 11 LOFT



#### LOFT DESIGNER CHOICE OPTIONS ON NEXT PAGE ightarrow

1 Loft Entertainment Room



### **DESIGNER CHOICE OPTIONS**







### **BASEMENT**



#### BASEMENT DESIGNER CHOICE OPTIONS ON NEXT PAGE ightarrow

1 Finished Basement Bathroom

2 Basement Bedroom



# 50' COLLECTION / PLAN 11 BASEMENT

### DESIGNER CHOICE OPTIONS





## 50' COLLECTION / PLAN 11 BASEMENT

### DESIGNER CHOICE OPTIONS CONT'D.