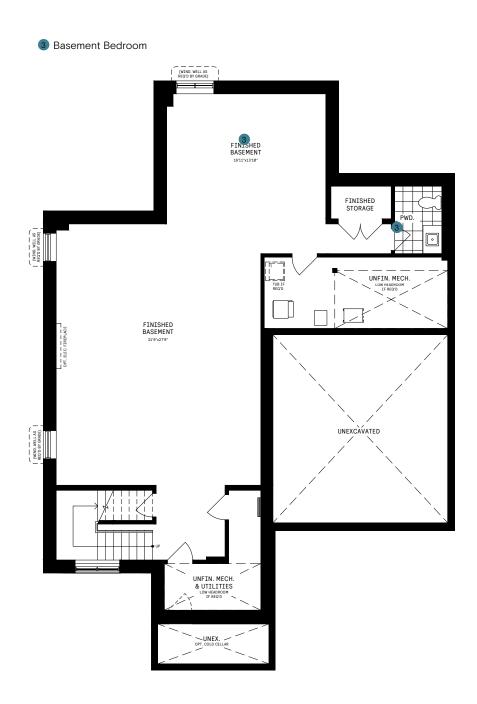

### **BASEMENT**

#### BASEMENT DESIGNER CHOICE OPTIONS ON NEXT PAGE ightarrow

1 Finished Basement Bathroom

2 Basement Bedroom