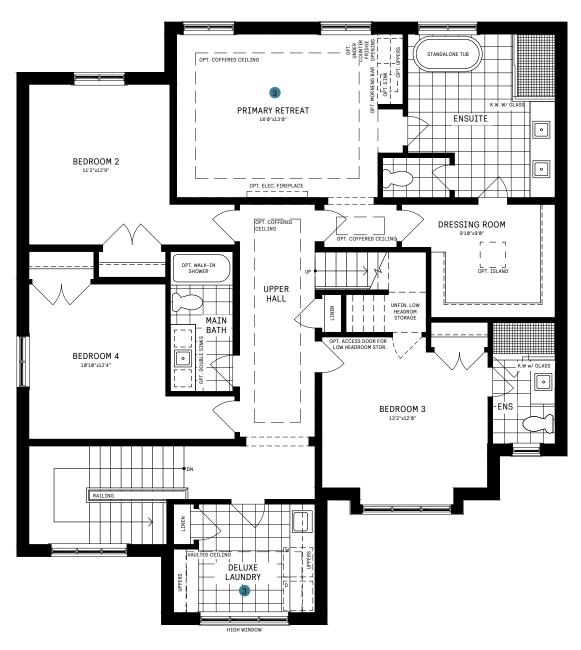

piece bath, and walk-in closet.

#### **INFO**

| Square Feet | 5,088* |
|-------------|--------|
| Bedrooms    | 4-6    |
| Bathrooms   | 5-6.5  |
| Garage      | 2      |

<sup>\*</sup>Square Feet includes 1,171 Sq. Ft. Finished Basement

### MAIN FLOOR



#### MAIN FLOOR DESIGNER CHOICE OPTIONS ON NEXT PAGE ightarrow



2 Prep Kitchen



# 50' COLLECTION / PLAN 11 MAIN FLOOR

### DESIGNER CHOICE OPTIONS





### SECOND FLOOR



#### SECOND FLOOR DESIGNER CHOICE OPTIONS ON NEXT PAGE ightarrow

1 Bedroom 2 & 3 Ensuites 2 Deluxe Laundry 3 Primary Retreat 1 w/ Deluxe Laundry 4 Primary Retreat 2 w/ Deluxe Laundry



### DESIGNER CHOICE OPTIONS

1 Bedroom 2 & 3 Ensuites





### DESIGNER CHOICE OPTIONS CONT'D.







### DESIGNER CHOICE OPTIONS CONT'D.

3 Primary Retreat 1 w/ Deluxe Laundry





### DESIGNER CHOICE OPTIONS CONT'D.

4 Primary Retreat 2 w/ Deluxe Laundry





# 50' COLLECTION / PLAN 11 LOFT



#### LOFT DESIGNER CHOICE OPTIONS ON NEXT PAGE ightarrow

1 Loft Entertainment Room



### **DESIGNER CHOICE OPTIONS**







### **BASEMENT**



#### BASEMENT DESIGNER CHOICE OPTIONS ON NEXT PAGE ightarrow

1 Finished Basement Bathroom

2 Basement Bedroom



# 50' COLLECTION / PLAN 11 BASEMENT

### DESIGNER CHOICE OPTIONS





## 50' COLLECTION / PLAN 11 BASEMENT

### DESIGNER CHOICE OPTIONS CONT'D.