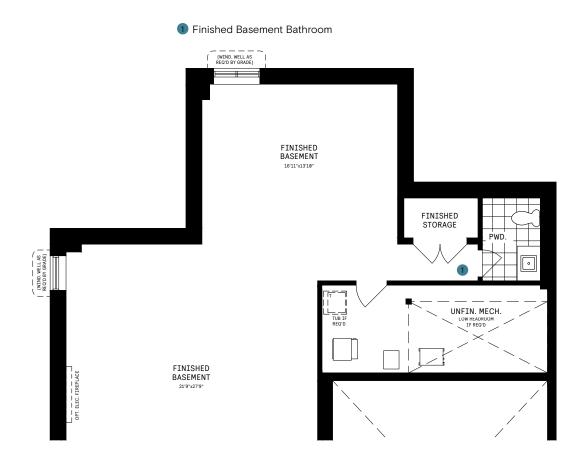

### **BASEMENT**

#### BASEMENT DESIGNER CHOICE OPTIONS ON NEXT PAGE ightarrow

1 Finished Basement Bathroom

2 Basement Bedroom