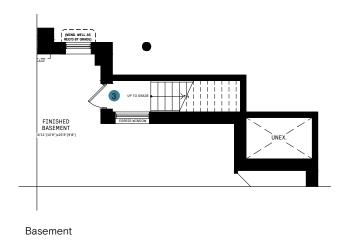

### WELCOME HOME

Offering home chefs their dream kitchen, this large model features two pantry spaces, an island with two sinks, a breakfast room open to the great room, and a separate dining room for hosting meals with friends and family. The rear porch off the main floor office gives WFH residents valuable connection to the outdoors.

#### **INFO**

| Square Feet | 4,669* |
|-------------|--------|
| Bedrooms    | 4-7    |
| Bathrooms   | 4-6    |
| Garage      | 2      |

<sup>\*</sup>Square Feet includes 1,089 Sq. Ft. Finished Basement

#### 50' COLLECTION / PLAN 10

#### MAIN FLOOR



#### MAIN FLOOR DESIGNER CHOICE OPTIONS ON NEXT PAGE ightarrow

1 Chef Centre 2 Prep Kitchen 3 Walk-Up Steps 4 Guest Suite



# 50' COLLECTION / PLAN 10 MAIN FLOOR

### DESIGNER CHOICE OPTIONS













# 50' COLLECTION / PLAN 10 MAIN FLOOR

### DESIGNER CHOICE OPTIONS CONT'D.





#### 50' COLLECTION / PLAN 10

### SECOND FLOOR



#### SECOND FLOOR DESIGNER CHOICE OPTIONS ON NEXT PAGE ightarrow

Bedroom 2 Ensuite w/ Shared Bath

2 Deluxe Laundry

3 Deluxe Laundry w/ Bedroom 2 Ensuite & Shared Bath

4 Primary Retreat



### DESIGNER CHOICE OPTIONS







### DESIGNER CHOICE OPTIONS CONT'D.





### DESIGNER CHOICE OPTIONS CONT'D.





### DESIGNER CHOICE OPTIONS CONT'D.





# 50' COLLECTION / PLAN 10 LOFT



#### LOFT DESIGNER CHOICE OPTIONS ON NEXT PAGE ightarrow

1 Loft Entertainment Room



### 50' COLLECTION / PLAN 10 LOFT

#### **DESIGNER CHOICE OPTIONS**

1 Loft Entertainment Room





### 50' COLLECTION / PLAN 10

#### **BASEMENT**



#### BASEMENT DESIGNER CHOICE OPTIONS ON N