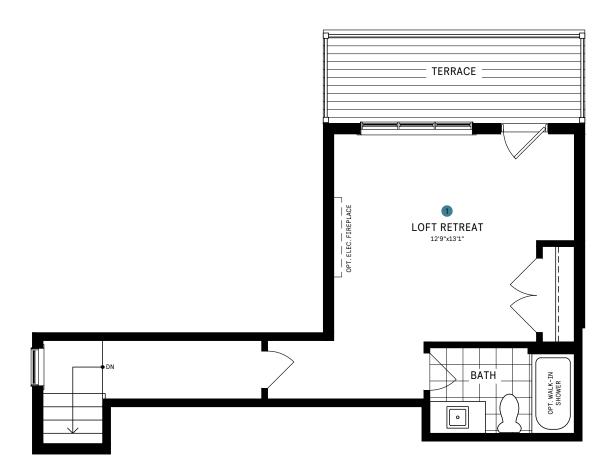

# 50' COLLECTION / PLAN 10 LOFT

#### LOFT DESIGNER CHOICE OPTIONS ON NEXT PAGE ightarrow

1 Loft Entertainment Room

### 50' COLLECTION / PLAN 10 LOFT

#### **DESIGNER CHOICE OPTIONS**

1 Loft Entertainment Room