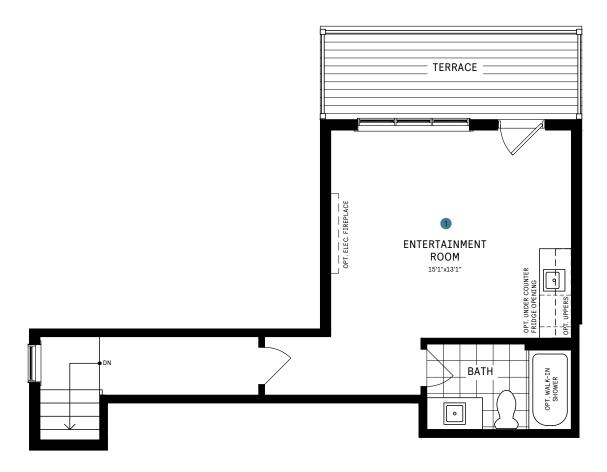

# 50' COLLECTION / PLAN 10 LOFT

#### LOFT DESIGNER CHOICE OPTIONS ON NEXT PAGE ightarrow

1 Loft Entertainment Room

### 50' COLLECTION / PLAN 10 LOFT

#### **DESIGNER CHOICE OPTIONS**

1 Loft Entertainment Room