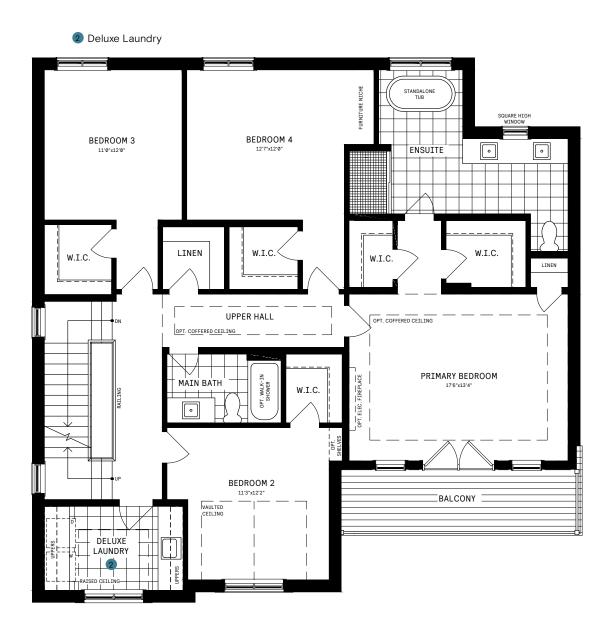

----|
| Bedrooms    | 4-7    |
| Bathrooms   | 4-6    |
| Garage      | 2      |

<sup>\*</sup>Square Feet includes 1,089 Sq. Ft. Finished Basement

#### 50' COLLECTION / PLAN 10

#### MAIN FLOOR



#### MAIN FLOOR DESIGNER CHOICE OPTIONS ON NEXT PAGE ightarrow

1 Chef Centre 2 Prep Kitchen 3 Walk-Up Steps 4 Guest Suite



# 50' COLLECTION / PLAN 10 MAIN FLOOR

### DESIGNER CHOICE OPTIONS













# 50' COLLECTION / PLAN 10 MAIN FLOOR

### DESIGNER CHOICE OPTIONS CONT'D.





#### 50' COLLECTION / PLAN 10

### SECOND FLOOR



#### SECOND FLOOR DESIGNER CHOICE OPTIONS ON NEXT PAGE ightarrow

Bedroom 2 Ensuite w/ Shared Bath

2 Deluxe Laundry

3 Deluxe Laundry w/ Bedroom 2 Ensuite & Shared Bath

4 Primary Retreat



### DESIGNER CHOICE OPTIONS







### DESIGNER CHOICE OPTIONS CONT'D.





### DESIGNER CHOICE OPTIONS CONT'D.





### DESIGNER CHOICE OPTIONS CONT'D.





# 50' COLLECTION / PLAN 10 LOFT



#### LOFT DESIGNER CHOICE OPTIONS ON NEXT PAGE ightarrow

1 Loft Entertainment Room



### 50' COLLECTION / PLAN 10 LOFT

#### **DESIGNER CHOICE OPTIONS**

1 Loft Entertainment Room





### 50' COLLECTION / PLAN 10

#### **BASEMENT**



#### BASEMENT DESIGNER CHOICE OPTIONS ON NEXT PAGE ightarrow

Finished Basement Bathroom

2 Finished Basement Package



## 50' COLLECTION / PLAN 10 BASEMENT

### DESIGNER CHOICE OPTIONS

1 Finished Basement Bathroom





## 50' COLLECTION / PLAN 10 BASEMENT

### DESIGNER CHOICE OPTIONS