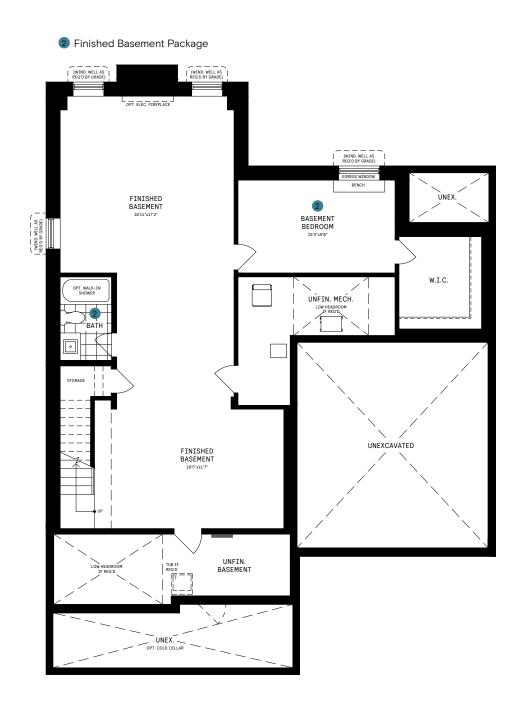

#### **BASEMENT**

#### BASEMENT DESIGNER CHOICE OPTIONS ON NEXT PAGE ightarrow

Finished Basement Bathroom

2 Finished Basement Package

## 50' COLLECTION / PLAN 10 BASEMENT

### DESIGNER CHOICE OPTIONS