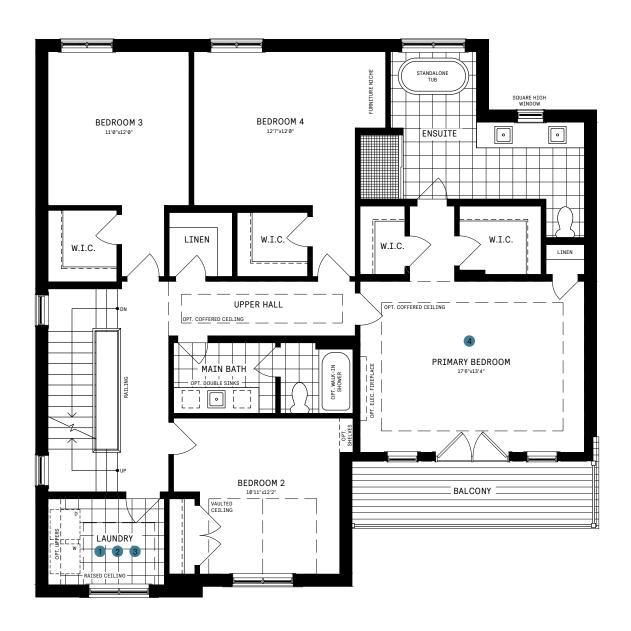

#### 50' COLLECTION / PLAN 10

### SECOND FLOOR

#### SECOND FLOOR DESIGNER CHOICE OPTIONS ON NEXT PAGE ightarrow

Bedroom 2 Ensuite w/ Shared Bath

2 Deluxe Laundry

3 Deluxe Laundry w/ Bedroom 2 Ensuite & Shared Bath

4 Primary Retreat