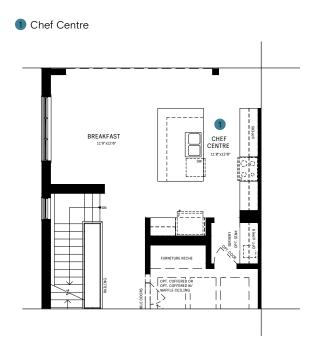

#### MAIN FLOOR DESIGNER CHOICE OPTIONS ON NEXT PAGE ightarrow

1 Chef Centre 2 Prep Kitchen 3 Walk-Up Steps 4 Guest Suite

### DESIGNER CHOICE OPTIONS