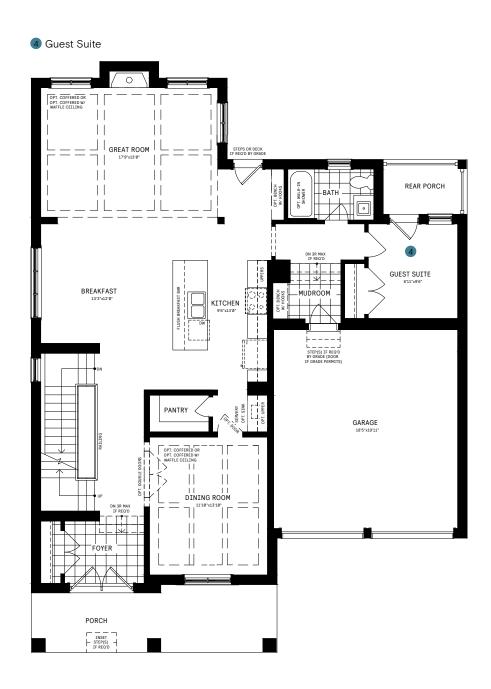

#### MAIN FLOOR DESIGNER CHOICE OPTIONS ON NEXT PAGE ightarrow

1 Chef Centre 2 Prep Kitchen 3 Walk-Up Steps 4 Guest Suite

### DESIGNER CHOICE OPTIONS CONT'D.

#### WELCOME HOME

Offering home chefs their dream kitchen, this large model features two pantry spaces, an island with two sinks, a breakfast room open to the great room, and a separate dining room for hosting meals with friends and family. The rear porch off the main floor office gives WFH residents valuable connection to the outdoors.