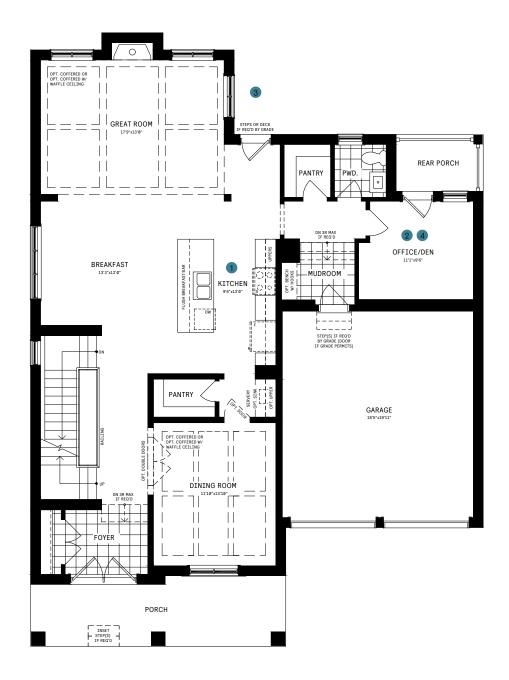

#### MAIN FLOOR

#### WELCOME HOME

Offering home chefs their dream kitchen, this large model features two pantry spaces, an island with two sinks, a breakfast room open to the great room, and a separate dining room for hosting meals with friends and family. The rear porch off the main floor office gives WFH residents valuable connection to the outdoors.