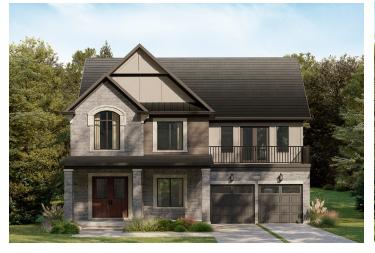

# CAINAN

### CREEKSIDE 50' COLLECTION / PLAN 10 FLOOR PLANS

#### **ELEVATION A**



#### **ELEVATION B**



#### WELCOME HOME

Offering home chefs their dream kitchen, this large model features two pantry spaces, an island with two sinks, a breakfast room open to the great room, and a separate dining room for hosting meals with friends and family. The rear porch off the main floor office gives WFH residents valuable connection to the outdoors.

#### **INFO**

| Square Feet | 4,669* |
|-------------|--------|
| Bedrooms    | 4-7    |
| Bathrooms   | 4-6    |
| Garage      | 2      |

<sup>\*</sup>Square Feet includes 1,089 Sq. Ft. Finished Basement

#### 50' COLLECTION / PLAN 10

#### MAIN FLOOR



#### MAIN FLOOR DESIGNER CHOICE OPTIONS ON NEXT PAGE ightarrow

1 Chef Centre 2 Prep Kitchen 3 Walk-Up Steps 4 Guest Suite



# 50' COLLECTION / PLAN 10 MAIN FLOOR

### DESIGN