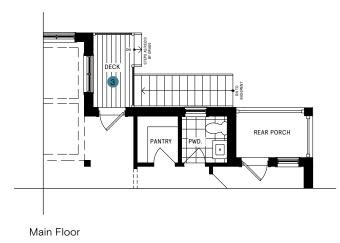

#### WELCOME HOME

Offering home chefs their dream kitchen, this large model features two pantry spaces, an island with two sinks, a breakfast room open to the great room, and a separate dining room for hosting meals with friends and family. The rear porch off the main floor office gives WFH residents valuable connection to the outdoors.

#### **INFO**

| Square Feet | 4,669* |
|-------------|--------|
| Bedrooms    | 4-7    |
| Bathrooms   | 4-6    |
| Garage      | 2      |

<sup>\*</sup>Square Feet includes 1,089 Sq. Ft. Finished Basement

#### 50' COLLECTION / PLAN 10

#### MAIN FLOOR



#### MAIN FLOOR DESIGNER CHOICE OPTIONS ON NEXT PAGE ightarrow

1 Chef Centre 2 Prep Kitchen 3 Walk-Up Steps 4 Guest Suite



# 50' COLLECTION / PLAN 10 MAIN FLOOR

### DESIGNER CHOICE OPTIONS













# 50' COLLECTION / PLAN 10 MAIN FLOOR

### DESIGNER CHOICE OPTIONS CONT'D.





#### 50' COLLECTION / PLAN 10

### SECOND FLOOR



#### SECOND FLOOR DESIGNER CHOICE OPTIONS ON NEXT PAGE ightarrow

Bedroom 2 Ensuite w/ Shared Bath

2 Deluxe Laundry

3 Deluxe Laundry w/ Bedroom 2 Ensuite & Shared Bath

4 Primary Retreat



### DESIGNER CHOICE OPTIONS







### DESIGNER CHOICE OPTIONS CONT'D.





### DESIGNER CHOICE OPTIONS CONT'D.





### DESIGNER CHOICE OPTIONS CONT'D.





# 50' COLLECTION / PLAN 10 LOFT



#### LOFT DESIGNER CHOICE OPTIONS ON NEXT PAGE ightarrow

1 Loft Entertainment Room



### 50' COLLECTION / PLAN 10 LOFT

#### **DESIGNER CHOICE OPTIONS**

1 Loft Entertainment Room





### 50' COLLECTION / PLAN 10

#### **BASEMENT**



#### BASEMENT DESIGNER CHOICE OPTIONS ON