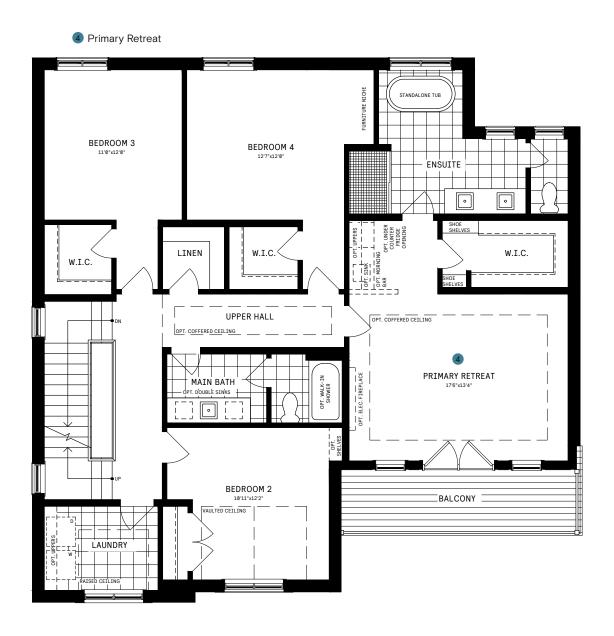

### SECOND FLOOR

#### SECOND FLOOR DESIGNER CHOICE OPTIONS ON NEXT PAGE ightarrow

Bedroom 2 Ensuite w/ Shared Bath

2 Deluxe Laundry

3 Deluxe Laundry w/ Bedroom 2 Ensuite & Shared Bath

4 Primary Retreat