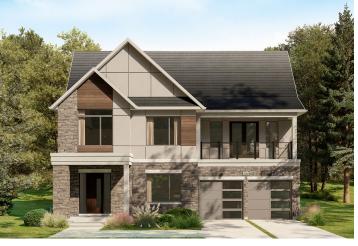

# CAINAN

### CREEKSIDE 50' COLLECTION / PLAN 10 FLOOR PLANS

#### **ELEVATION A**



#### **ELEVATION B**



#### WELCOME HOME

Offering home chefs their dream kitchen, this large model features two pantry spaces, an island with two sinks, a breakfast room open to the great room, and a separate dining room for hosting meals with friends and family. The rear porch off the main floor office gives WFH residents valuable connection to the outdoors.

#### **INFO**

| Square Feet | 4,669* |
|-------------|--------|
| Bedrooms    | 4-7    |
| Bathrooms   | 4-6    |
| Garage      | 2      |

<sup>\*</sup>Square Feet includes 1,089 Sq. Ft. Finished Basement

#### 50' COLLECTION / PLAN 10

#### MAIN FLOOR



#### MAIN FLOOR DESIGNER CHOICE OPTIONS ON NEXT PAGE ightarrow

1 Chef Centre 2 Prep Kitchen 3 Walk-Up Steps 4 Guest Suite



# 50' COLLECTION / PLAN 10 MAIN FLOOR

### DESIGNER CHOICE OPTIONS