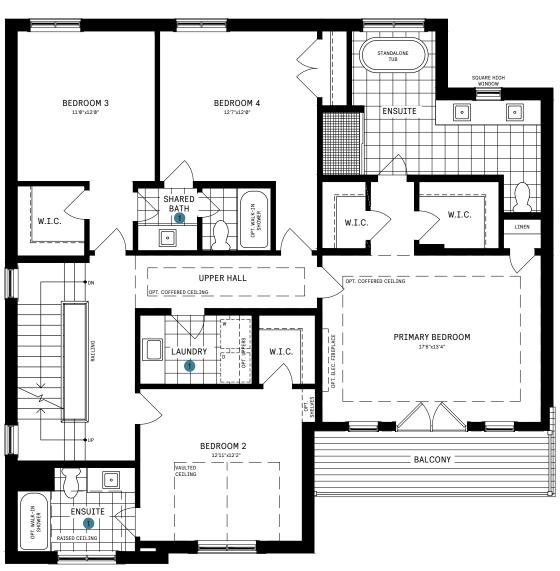

quare Feet | 4,669* |
|-------------|--------|
| Bedrooms    | 4-7    |
| Bathrooms   | 4-6    |
| Garage      | 2      |

<sup>\*</sup>Square Feet includes 1,089 Sq. Ft. Finished Basement

#### 50' COLLECTION / PLAN 10

#### MAIN FLOOR



#### MAIN FLOOR DESIGNER CHOICE OPTIONS ON NEXT PAGE ightarrow

1 Chef Centre 2 Prep Kitchen 3 Walk-Up Steps 4 Guest Suite



# 50' COLLECTION / PLAN 10 MAIN FLOOR

### DESIGNER CHOICE OPTIONS













# 50' COLLECTION / PLAN 10 MAIN FLOOR

### DESIGNER CHOICE OPTIONS CONT'D.





#### 50' COLLECTION / PLAN 10

### SECOND FLOOR



#### SECOND FLOOR DESIGNER CHOICE OPTIONS ON NEXT PAGE ightarrow

Bedroom 2 Ensuite w/ Shared Bath

2 Deluxe Laundry

3 Deluxe Laundry w/ Bedroom 2 Ensuite & Shared Bath

4 Primary Retreat



### DESIGNER CHOICE OPTIONS







### DESIGNER CHOICE OPTIONS CONT'D.





### DESIGNER CHOICE OPTIONS CONT'D.





### DESIGNER CHOICE OPTIONS CONT'D.





# 50' COLLECTION / PLAN 10 LOFT



#### LOFT DESIGNER CHOICE OPTIONS ON NEXT PAGE ightarrow

1 Loft Entertainment Room



### 50' COLLECTION / PLAN 10 LOFT

#### **DESIGNER CHOICE OPTIONS**

1 Loft Entertainment Room





### 50' COLLECTION / PLAN 10

#### **BASEMENT**



#### BASEMENT DESIGNER CHOICE OPTIONS ON NEXT PAGE ightarrow

Finished Basement Bathroom

2 Finished Basement Package



## 50' COLLECTION / PLAN 10 BASEMENT

### DESIGNER CHOICE OPTIONS

1 Finished Basement Bathroom





## 50' COLLECTION / PLAN 10 BASEMENT

### DESIGNER CHOICE OPTIONS