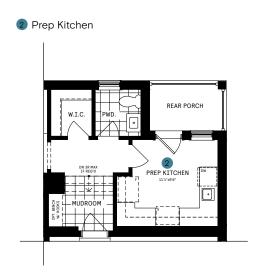

#### MAIN FLOOR DESIGNER CHOICE OPTIONS ON NEXT PAGE ightarrow

1 Chef Centre 2 Prep Kitchen 3 Walk-Up Steps 4 Guest Suite

### DESIGNER CHOICE OPTIONS