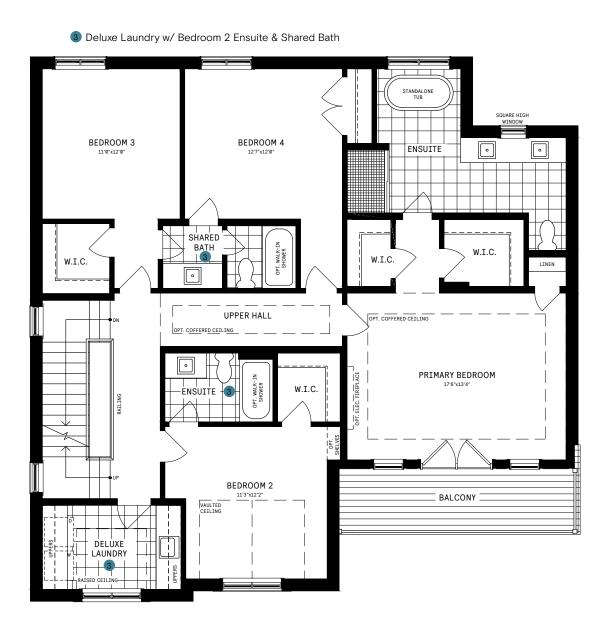

s   | 4-6    |
| Garage      | 2      |

<sup>\*</sup>Square Feet includes 1,089 Sq. Ft. Finished Basement

#### 50' COLLECTION / PLAN 10

#### MAIN FLOOR



#### MAIN FLOOR DESIGNER CHOICE OPTIONS ON NEXT PAGE ightarrow

1 Chef Centre 2 Prep Kitchen 3 Walk-Up Steps 4 Guest Suite



# 50' COLLECTION / PLAN 10 MAIN FLOOR

### DESIGNER CHOICE OPTIONS













# 50' COLLECTION / PLAN 10 MAIN FLOOR

### DESIGNER CHOICE OPTIONS CONT'D.





#### 50' COLLECTION / PLAN 10

### SECOND FLOOR



#### SECOND FLOOR DESIGNER CHOICE OPTIONS ON NEXT PAGE ightarrow

Bedroom 2 Ensuite w/ Shared Bath

2 Deluxe Laundry

3 Deluxe Laundry w/ Bedroom 2 Ensuite & Shared Bath

4 Primary Retreat



### DESIGNER CHOICE OPTIONS







### DESIGNER CHOICE OPTIONS CONT'D.





### DESIGNER CHOICE OPTIONS CONT'D.





### DESIGNER CHOICE OPTIONS CONT'D.





# 50' COLLECTION / PLAN 10 LOFT



#### LOFT DESIGNER CHOICE OPTIONS ON NEXT PAGE ightarrow

1 Loft Entertainment Room



### 50' COLLECTION / PLAN 10 LOFT

#### **DESIGNER CHOICE OPTIONS**

1 Loft Entertainment Room





### 50' COLLECTION / PLAN 10

#### **BASEMENT**



#### BASEMENT DESIGNER CHOICE OPTIONS ON NEXT PAGE ightarrow

Finished Basement Bathroom

2 Finished Basement Package



## 50' COLLECTION / PLAN 10 BASEMENT

### DESIGNER CHOICE OPTIONS

1 Finished Basement Bathroom





## 50' COLLECTION / PLAN 10 BASEMENT

### DESIGNER CHOICE OPTIONS