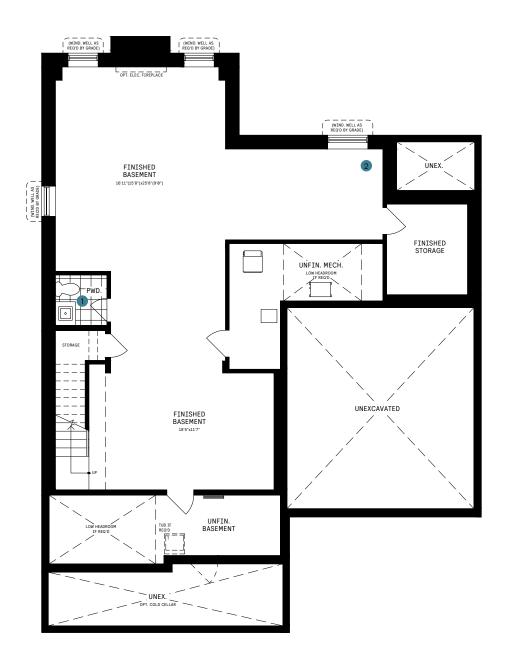

### 50' COLLECTION / PLAN 10

#### **BASEMENT**

#### BASEMENT DESIGNER CHOICE OPTIONS ON NEXT PAGE ightarrow

Finished Basement Bathroom

2 Finished Basement Package