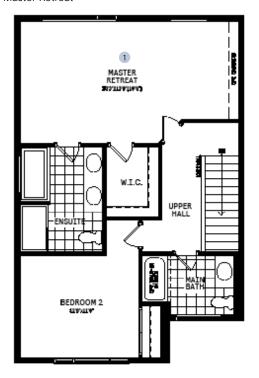

# SECOND FLOOR

#### SECOND FLOOR DESIGNER CHOICE OPTIONS ON NEXT PAGE ightarrow

1 Master Retreat

2 Master Retreat with Laundry

All Square Footages are based on "A" Elevation floor plans and include Finished Basement area. Despite the best efforts of Caivan and its affiliates, officers, directors, employees or agents (collectively "we", "us" or "our" as circumstances warrant) to provide accurate information, including but not limited to prices and availability of homes or lots, it is regrettably not possible to ensure that all information contained in this display is correct. We do not warrant the accuracy and completeness of information, text, graphics or items contained in this display all dimensions provided are approximate and sizes and specifications are subject to change without notice. Artist's concepts only. Actual usable floor space varies from indicated floor areas. Square footages include finished space in the basement. E. & O.E. THIS DISPLAY IS PROVIDED "AS IS" WITHOUT WARRANTY OF ANY KIND, EITHER EXPRESS OR IMPLIED, WARRANTIES OF MERCHANTABILITY, FITNESS FOR A PARTICULAR PURPOSE, OR NON-INFRINGEMENT. The information and specifications contained in this brochure are subject to change without notice and represent no commitment on our part in the future. All products and services are provided subject to applicable taxes and accompanying terms and conditions.