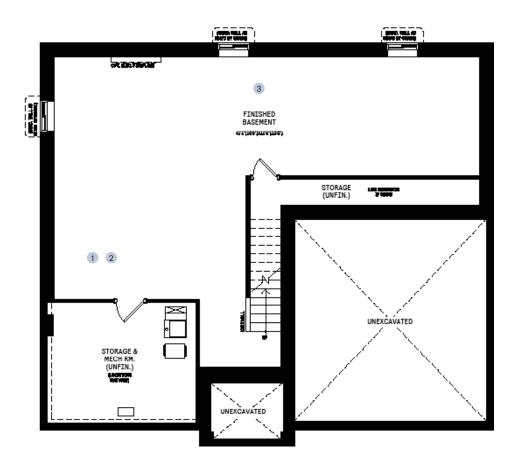

# 50' COLLECTION / PLAN 4T BASEMENT

# DESIGNER CHOICE OPTIONS

1 Finished Basement Powder Room

2 Finished Basement Bathroom

3 Optional Finished Basement

All Square Footages are based on "A" Elevation floor plans and include Finished Basement area. Despite the best efforts of Caivan and its affiliates, officers, directors, employees or agents (collectively "we", "us" or "our" as circumstances warrant) to provide accurate information, including but not limited to prices and availability of homes or lots, it is regrettably not possible to ensure that all information contained in this display is correct. We do not warrant the accuracy and completeness of information, text, graphics or items contained in this display. All dimensions provided are approximate and sizes and specifications are subject to change without notice. Artist's concepts only. Actual usable floor space varies from indicated floor areas. Square footages include finished space in the basement. E. & O.E. THIS DISPLAY IS PROVIDED "AS IS" WITHOUT WARRANTY OF ANY KIND, EITHER EXPRESS OR IMPLIED, WARRANTIES OF MERCHANTABILITY, FITNESS FOR A PARTICULAR PURPOSE, OR NON-INFRINGEMENT. The information and specifications contained in this brochure are subject to change without notice and represent no commitment on our part in the future. All products and services are provided subject to applicable taxes and accompanying terms and conditions.