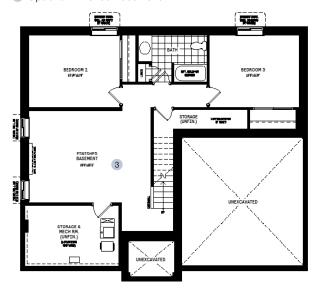

# 50' COLLECTION / PLAN 4T BASEMENT

# DESIGNER CHOICE OPTIONS

1 Finished Basement Powder Room

2 Finished Basement Bathroom

3 Optional Finished Basement

All Square Footages are based on "A" Elevation floor plans and include Finished Basement area. Despite the best efforts of Caivan and its affiliates, officers, directors, employees or agents (collectively "we", "us" or "our" as circumstances warrant) to provide accurate information, including but not limited to prices and availability of homes or lots, it is regrettably not possible to ensure that all information contained in this display is correct. We do not warrant the accuracy and completeness of information, text, graphics or items contained in this display. All dimensions provided are approximate and sizes and specifications are subject to change without notice. Artist's concepts only. Actual usable floor space varies from indicated floor areas. Square footages include finished space in the basement. E. & O.E. THIS DISPLAY IS PROVIDED "AS IS" WITHOUT WARRANTY OF ANY KIND, EITHER EXPRESS OR IMPLIED, WARRANTIES OF MERCHANTABILITY, FITNESS FOR A PARTICULAR PURPOSE, OR NON-INFRINGEMENT. The information and specifications contained in this brochure are subject to change without notice and represent no commitment on our part in the future. All products and services are provided subject to applicable taxes and accompanying terms and conditions.