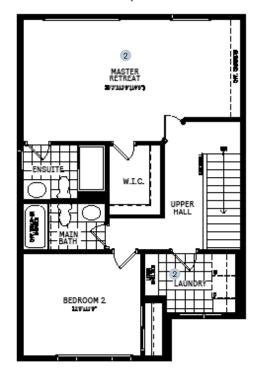

# 50' COLLECTION / PLAN 4T SECOND FLOOR

### DESIGNER CHOICE OPTIONS

1 Master Retreat

2 Master Retreat with Laundry

All Square Footages are based on "A" Elevation floor plans and include Finished Basement area. Despite the best efforts of Caivan and its affiliates, officers, directors, employees or agents (collectively "we", "us" or "our" as circumstances warrant) to provide accurate information, including but not limited to prices and availability of homes or lots, it is regrettably not possible to ensure that all information contained in this display is correct. We do not warrant the accuracy and completeness of information, text, graphics or items contained in this display. All dimensions provided are approximate and sizes and specifications are subject to change without notice. Artist's concepts only. Actual usable floor space varies from indicated floor areas. Square footages include finished space in the basement. E. & O.E. THIS DISPLAY IS PROVIDED 'AS IS' WITHOUT WARRANTY OF ANY KIND, EITHER EXPRESS OR IMPLIED, WARRANTIES OF MERCHANTABILITY, FITNESS FOR A PARTICULAR PURPOSE, OR NON-INFRINGEMENT. The information and specifications contained in this brochure are subject to change without notice and represent no commitment on our part in the future. All products and services are provided subject to applicable taxes and accompanying terms and conditions.