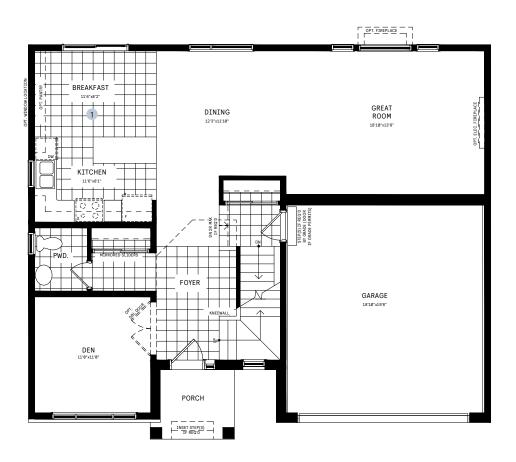

# 50' COLLECTION / PLAN 2 MAIN FLOOR

### WELCOME HOME

This home features a welcoming grand foyer with views up to the second floor. A well-designed OpenPlan<sup>™</sup> living space includes a kitchen with island and breakfast area, and the main floor den is perfect for a home office. The master ensuite features a glass shower and separate tub. There is a finished laundry room with tub on the second floor, and a front-facing bedroom has a beautiful vaulted ceiling. A finished basement offers additional space in this generous family home.