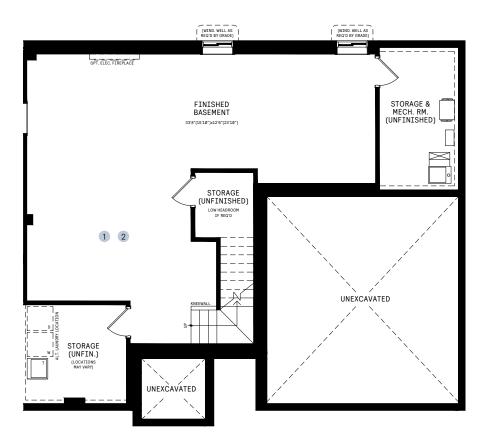

# 50' COLLECTION / PLAN 2 BASEMENT

### BASEMENT DESIGNER CHOICE OPTIONS ON NEXT PAGE ightarrow

1 Finished Basement Powder Room

2 Finished Basement Bathroom

All Square Footages are based on "A" Elevation floor plans and include Finished Basement area. Despite the best efforts of Caivan and its affiliates, officers, directors, employees or agents (collectively "we", "us" or "our" as circumstances warrant) to provide accurate information, including but not limited to prices and availability of homes or lots, it is regrettably not possible to ensure that all information contained in this display is correct. We do not warrant the accuracy and completeness of information, text, graphics or items contained in this display. All dimensions provided are approximate and sizes and specifications are subject to change without notice. Artist's concepts only. Actual usable floor space varies from indicated floor areas. Square footages include finished space in the basement. E. & O.E. THIS DISPLAY IS PROVIDED 'AS IS' WITHOUT WARRANTY OF ANY KIND, EITHER EXPRESS OR IMPLIED, WARRANTIES OF MERCHANTABILITY, FITNESS FOR A PARTICULAR PURPOSE, OR NON-INFRINGEMENT. The information and specifications contained in this brochure are subject to change without notice and represent no commitment on our part in the future. All products and services are provided subject to applicable taxes and accompanying terms and conditions.