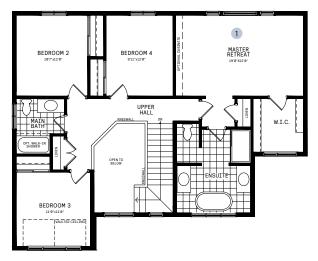

# 50' COLLECTION / PLAN 2 SECOND FLOOR DESIGNER CHOICE OPTIONS

1 Master Retreat (Laundry relocated to Basement)

2 Loft in Lieu of Bedroom 4

3 Twin Bath (Laundry relocated to Basement)

All Square Footages are based on "A" Elevation floor plans and include Finished Basement area. Despite the best efforts of Caivan and its affiliates, officers, directors, employees or agents (collectively "we", "us" or "our" as circumstances warrant) to provide accurate information, including but not limited to prices and availability of homes or lots, it is regrettably not possible to ensure that all information contained in this display scorrect. We do not warrant the accuracy and completeness of information, text, graphics or items contained in this display. All dimensions provided are approximate and sizes and specifications are subject to change without notice. Artist's concepts only. Actual usable floor space varies from indicated floor areas. Square footages include finished space in the basement. E. & O.E. THIS DISPLAY IS PROVIDED 'AS IS' WITHOUT WARRANTY OF ANY KIND, EITHER EXPRESS OR IMPLIED, WARRANTIES OF MERCHANTABILITY, FITNESS FOR A PARTICULAR PURPOSE, OR NON-INFRINGEMENT. The information and specifications contained in this display and specifications contained in this display. All documents on this display and completeness of and specifications are subject to change without notice. Artist's concepts only. Actual usable floor space varies from indicated floor areas. Square footages include finished space in the basement. E. & O.E. THIS DISPLAY IS PROVIDED 'AS IS' WITHOUT WARRANTY OF ANY KIND, EITHER EXPRESS OR IMPLIED, WARRANTIES OF MERCHANTABILITY, FITNESS FOR A PARTICULAR PURPOSE, OR NON-INFRINGEMENT. The information and specifications contained in this brochure are subject to change without notice and represent no commitment on our part in the future. All products and services are provided subject to applicable taxes and accompanying terms and conditions.