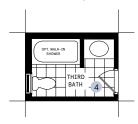

#### SECOND FLOOR DESIGNER CHOICE OPTIONS ON NEXT PAGE ightarrow

1 5 Bedroom Plan

2 Master Retreat

3 Bedroom 3 Ensuite (Laundry relocated to Basement)

4 3rd Bathroom (Laundry relocated to Basement)

#### **DESIGNER CHOICE OPTIONS**

1 5 Bedroom Plan

2 Master Retreat

3 Bedroom 3 Ensuite (Laundry relocated to Basement)

4 3rd Bathroom (Laundry relocated to Basement)