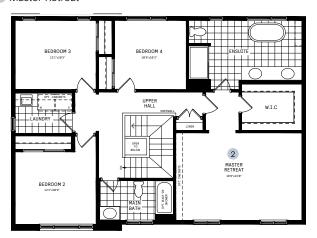

## 50' COLLECTION / PLAN 1 SECOND FLOOR

#### **DESIGNER CHOICE OPTIONS**

1 5 Bedroom Plan

2 Master Retreat

3 Bedroom 3 Ensuite (Laundry relocated to Basement)

4 3rd Bathroom (Laundry relocated to Basement)