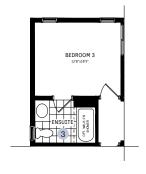

#### **DESIGNER CHOICE OPTIONS**

1 5 Bedroom Plan

2 Master Retreat

3 Bedroom 3 Ensuite (Laundry relocated to Basement)

4 3rd Bathroom (Laundry relocated to Basement)