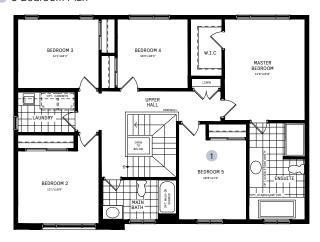

## 50' COLLECTION / PLAN 1 SECOND FLOOR

#### **DESIGNER CHOICE OPTIONS**

1 5 Bedroom Plan

2 Master Retreat

3 Bedroom 3 Ensuite (Laundry relocated to Basement)

4 3rd Bathroom (Laundry relocated to Basement)