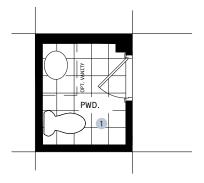

#### BASEMENT DESIGNER CHOICE OPTIONS ON NEXT PAGE ightarrow

1 Finished Basement Powder Room

2 Finished Basement Bathroom

#### DESIGNER CHOICE OPTIONS

1 Finished Basement Powder Room

2 Finished Basement Bathroom