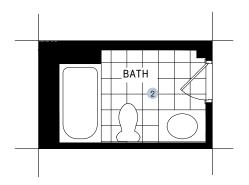

#### BASEMENT DESIGNER CHOICE OPTIONS ON NEXT PAGE ightarrow

1 Finished Basement Powder Room

2 Finished Basement Bathroom

#### DESIGNER CHOICE OPTIONS

1 Finished Basement Powder Room

2 Finished Basement Bathroom