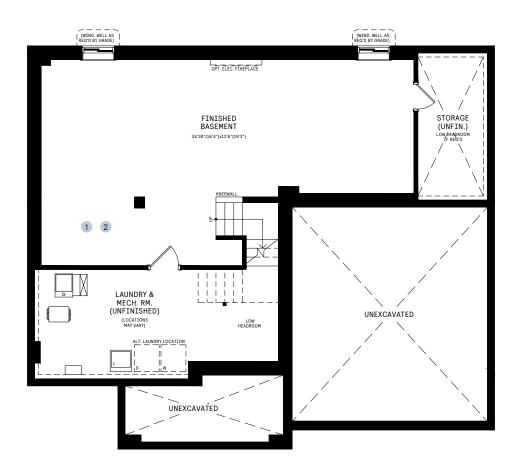

#### **BASEMENT**

#### BASEMENT DESIGNER CHOICE OPTIONS ON NEXT PAGE ightarrow

1 Finished Basement Powder Room

2 Finished Basement Bathroom