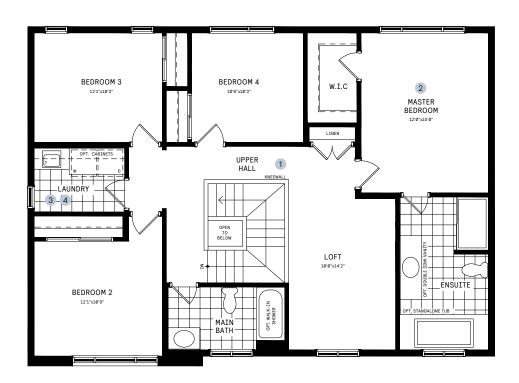

#### 50' COLLECTION / PLAN 1

#### SECOND FLOOR

#### SECOND FLOOR DESIGNER CHOICE OPTIONS ON NEXT PAGE ightarrow

1 5 Bedroom Plan

2 Master Retreat

3 Bedroom 3 Ensuite (Laundry relocated to Basement)

4 3rd Bathroom (Laundry relocated to Basement)